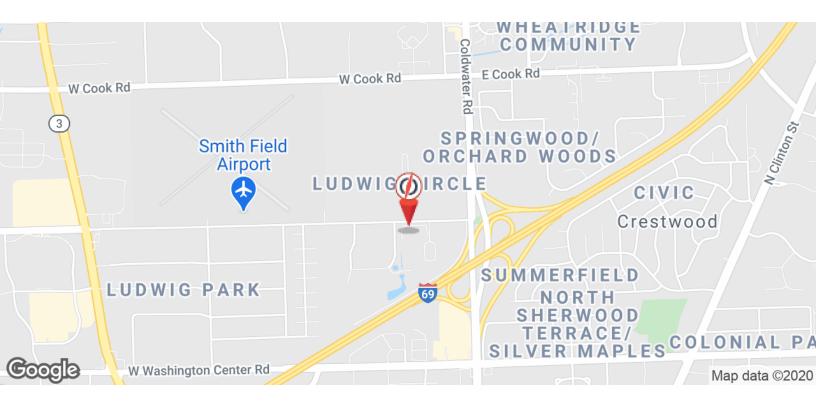

#### LOCATION INFORMATION

| Building Name    | DJ Building              |
|------------------|--------------------------|
| Street Address   | 111 E. Ludwig Rd.        |
| City, State, Zip | Fort Wayne, IN 46825     |
| County/Township  | Allen                    |
| Market           | Office                   |
| Cross Streets    | Coldwater Rd.            |
| Nearest Highway  | Adjacent to I-69         |
| Nearest Airport  | 11.5 miles to Fort Wayne |
|                  | International            |