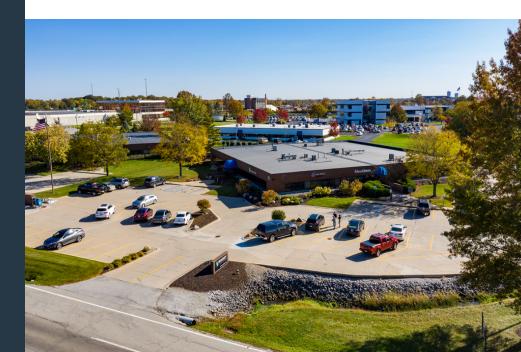

#### **PROPERTY HIGHLIGHTS**

- Available Suite 101: 7,306 SF (Divisible)
- · Available Suite 107: 1,248 SF
- · Attractive brick exterior with signage options available
- · 2018 renovation with common area and restroom updates
- Conveniently located off of Coldwater Road adjacent to the I-69
  interchange, near restaurants and shopping
- · Professionally managed office building with ample parking
- Full Service Lease
- · Roadside monument sign available to anchor tenant!

#### **PARKING & TRANSPORTATION**

| Parking Type     | Surface |
|------------------|---------|
| Number Of Spaces | 61      |