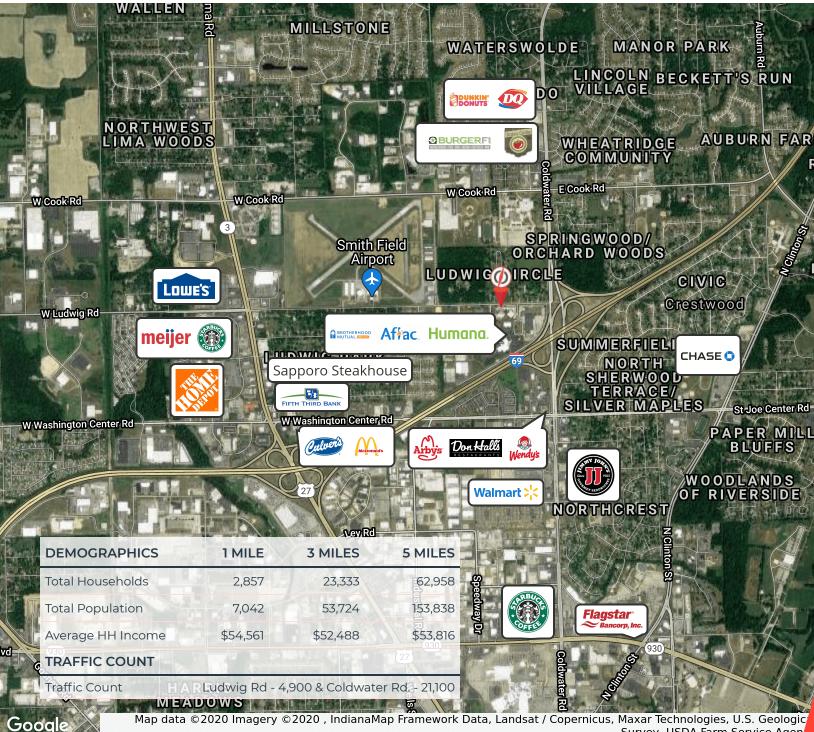

#### **RETAILER MAP**

Survey, USDA Farm Service Agen

**KIENAN O'ROURKE** 

#### **PROPERTY DETAILS**

| Property Type        | Office                    |
|----------------------|---------------------------|
| Property Subtype     | Medical Office            |
| Zoning               | C-2 (Limited Commercial)  |
| Lot Size             | 2.15 Acres                |
| Traffic Count Street | Ludwig Rd - 4,900 VPD     |
|                      | Coldwater Rd - 21,100 VPD |