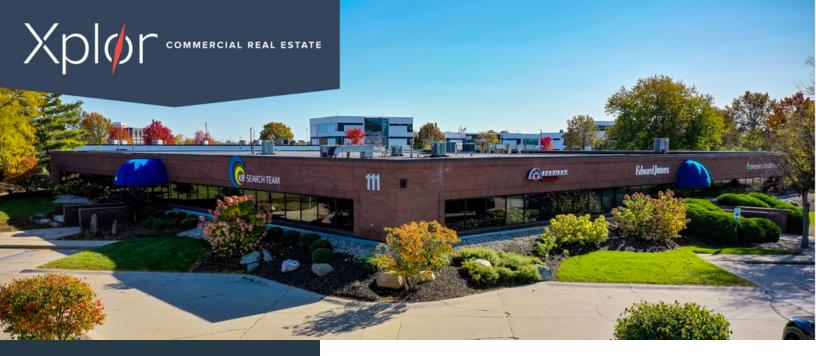

# DJ BUILDING

## 111 E. LUDWIG RD. FORT WAYNE, IN 46825

#### **PROPERTY HIGHLIGHTS**

- Available Suite 101: 7,306 SF (Divisible)
- · Available Suite 107: 1,248 SF
- · Attractive brick exterior with signage options available
- · 2018 renovation with common area and restroom updates
- Conveniently located off of Coldwater Road adjacent to the I-69
  interchange, near restaurants and shopping
- · Professionally managed office building with ample parking
- Full Service Lease
- · Roadside monument sign available to anchor tenant!