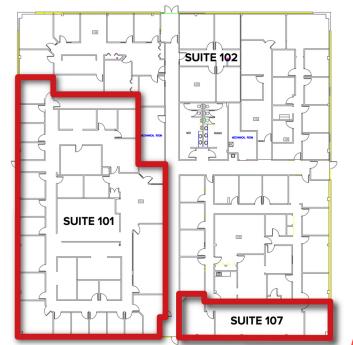

## SUITE 101 | 7,306 SF (DIVISIBLE)

**KIENAN O'ROURKE** 260.450.8443 korourke@xplorcommercial.com jernst@xplorcommercial.com

JOE ERNST 574.250.0665

## SUITE 107 | 1,248 SF

**KIENAN O'ROURKE** 260.450.8443 korourke@xplorcommercial.com jernst@xplorcommercial.com

JOE ERNST 574.250.0665