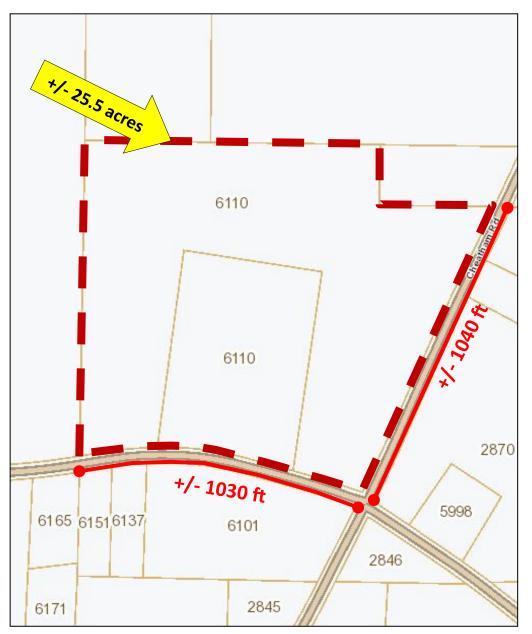

## **PROPERTY OVERVIEW**

- +/- 25.5 acres—2 parcels (19.1 + 6.4)
- Zoned R-30—Cobb County
- Future Land Use—Rural Residential
- Level to gently rolling topography
- All utilities available to site
- Backs up to Army Corps of Engineers Preserve
- 1030 ft of frontage on Old Stilesboro Road
- 1040 ft of frontage on Cheatham Road
- 4,170 ADT (15) on Old Stilesboro Road
- 1,400 ADT (15) on Cheatham Road NW
- Assigned schools: Pickett's Mill Elementary—
   Durham Middle—Allatoona High School
- Asking \$75,000 per Acre