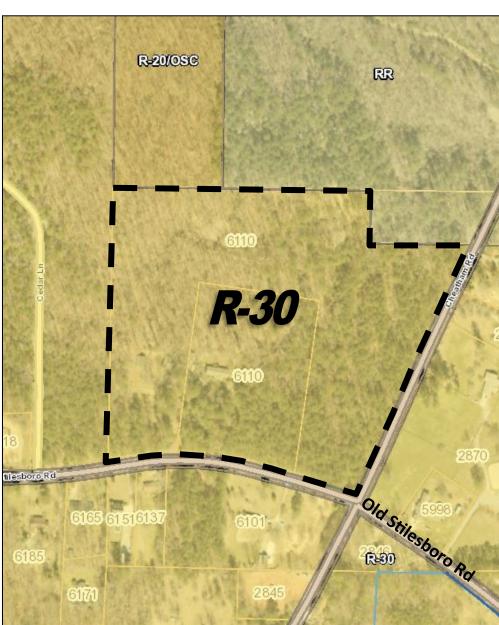

## TAX PLAT AND ZONING

## **PROPERTY OVERVIEW**

- +/- 25.5 acres—2 parcels (19.1 + 6.4)
- Zoned R-30—Cobb County
- Future Land Use—Rural Residential
- Level to gently rolling topography
- All utilities available to site
- Backs up to Army Corps of Engineers Preserve
- 1030 ft of frontage on Old Stilesboro Road
- 1040 ft of frontage on Cheatham Road
- 4,170 ADT (15) on Old Stilesboro Road
- 1,400 ADT (15) on Cheatham Road NW
- Assigned schools: Pickett's Mill Elementary—
   Durham Middle—Allatoona High School
- Asking \$75,000 per Acre