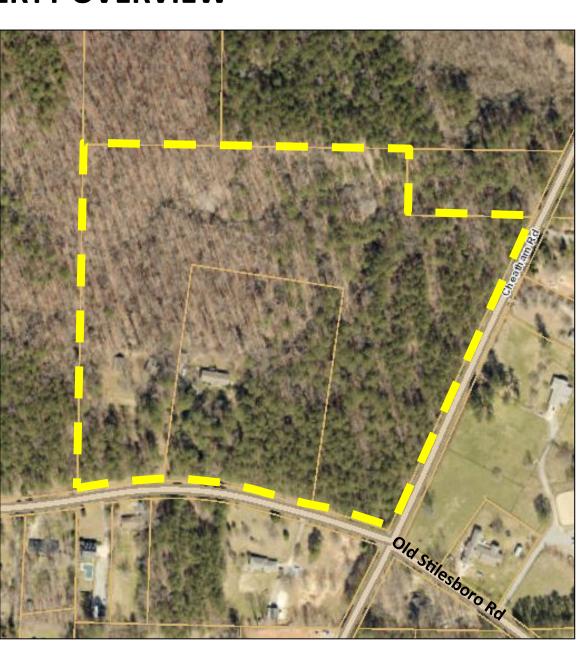

## **PROPERTY OVERVIEW**

- +/- 25.5 acres—2 parcels (19.1 + 6.4)
- Zoned R-30—Cobb County
- Future Land Use—Rural Residential
- Level to gently rolling topography
- All utilities available to site
- Backs up to Army Corps of Engineers Preserve
- 1030 ft of frontage on Old Stilesboro Road
- 1040 ft of frontage on Cheatham Road
- 4,170 ADT (15) on Old Stilesboro Road
- 1,400 ADT (15) on Cheatham Road NW
- Assigned schools: Pickett's Mill Elementary—
   Durham Middle—Allatoona High School
- Asking \$75,000 per Acre