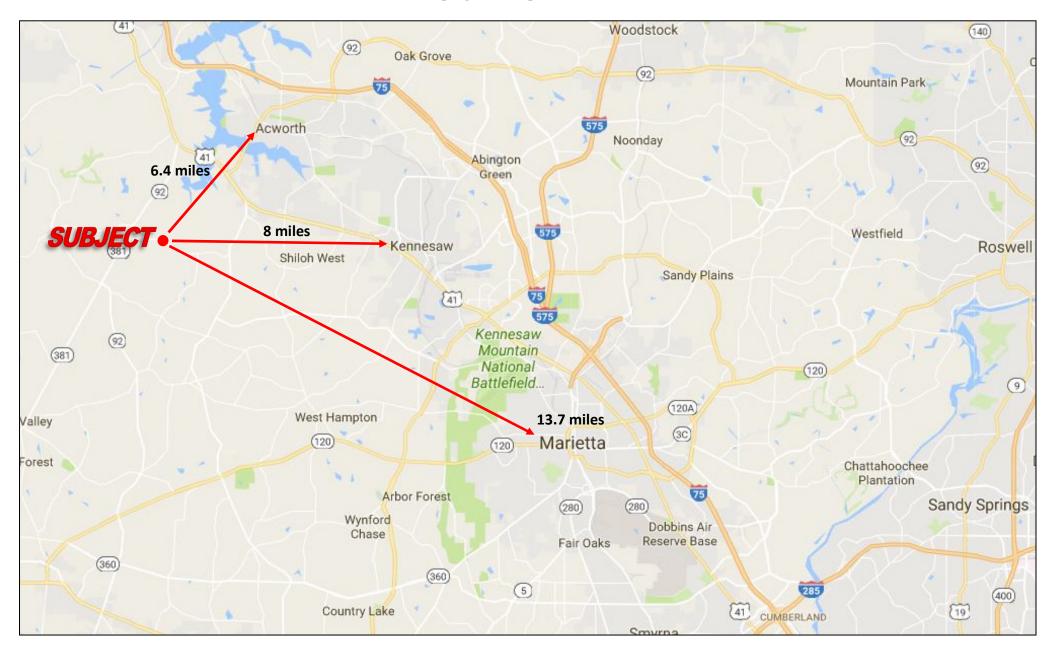

# Atlanta Land Group







Bobby Bresee | 404-781-7975 bbresee@atlantalandgroup.com

**KW Commercial Peachtree Road 804 Town Blvd. Ste A2040** 

Atlanta, GA 30319 404-419-3500







## **PROPERTY OVERVIEW**

- +/- 25.5 acres—2 parcels (19.1 + 6.4)
- Zoned R-30—Cobb County
- Future Land Use—Rural Residential
- Level to gently rolling topography
- All utilities available to site
- Backs up to Army Corps of Engineers Preserve
- 1030 ft of frontage on Old Stilesboro Road
- 1040 ft of frontage on Cheatham Road
- 4,170 ADT (15) on Old Stilesboro Road
- 1,400 ADT (15) on Cheatham Road NW
- Assigned schools: Pickett's Mill Elementary—
   Durham Middle—Allatoona High School
- Asking \$75,000 per Acre









### **LOCATION MAP**







Bobby Bresee | 404-781-7975 bbresee@atlantalandgroup.com



## TAX PLAT AND ZONING











# **TOPOGRAPHY**









# **SEWER CONNECTION**









## **SUBMARKET AERIAL**







Bobby Bresee | 404-781-7975 bbresee@atlantalandgroup.com



### **AREA DEMOGRAPHICS**

|         | Population | # of Households | Avg Household Income | Median Age |
|---------|------------|-----------------|----------------------|------------|
| 1 Mile  | 1,563      | 490             | \$124,710            | 40         |
| 3 Miles | 31,569     | 10,129          | \$116,490            | 37         |
| 5 Miles | 91,412     | 30,101          | \$106,346            | 37         |

\$15K-\$25K

\$25K-\$35K

\$35K-\$50K





\$50K-\$75K

\$75K-\$100K

\$100K-\$150K

\$150K-\$200K