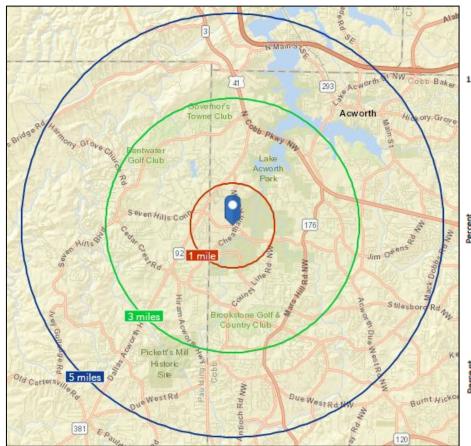

### **LOCATION MAP**

Bobby Bresee | 404-781-7975 bbresee@atlantalandgroup.com

### **AREA DEMOGRAPHICS**

|         | Population | # of Households | Avg Household Income | Median Age |
|---------|------------|-----------------|----------------------|------------|
| 1 Mile  | 1,563      | 490             | \$124,710            | 40         |
| 3 Miles | 31,569     | 10,129          | \$116,490            | 37         |
| 5 Miles | 91,412     | 30,101          | \$106,346            | 37         |