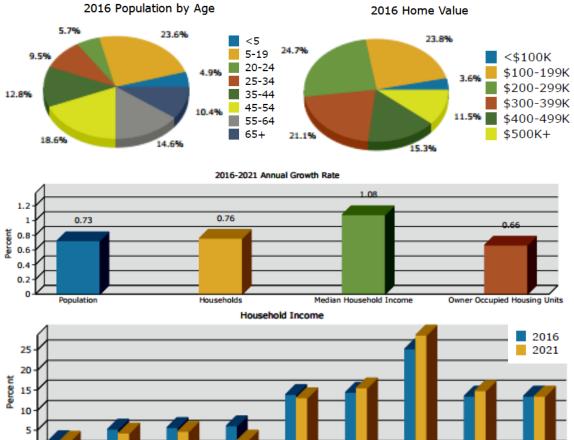

### **AREA DEMOGRAPHICS**

|         | Population | # of Households | Avg Household Income | Median Age |
|---------|------------|-----------------|----------------------|------------|
| 1 Mile  | 1,563      | 490             | \$124,710            | 40         |
| 3 Miles | 31,569     | 10,129          | \$116,490            | 37         |
| 5 Miles | 91,412     | 30,101          | \$106,346            | 37         |

\$15K-\$25K

\$25K-\$35K

\$35K-\$50K

\$50K-\$75K

\$75K-\$100K

\$100K-\$150K

\$150K-\$200K