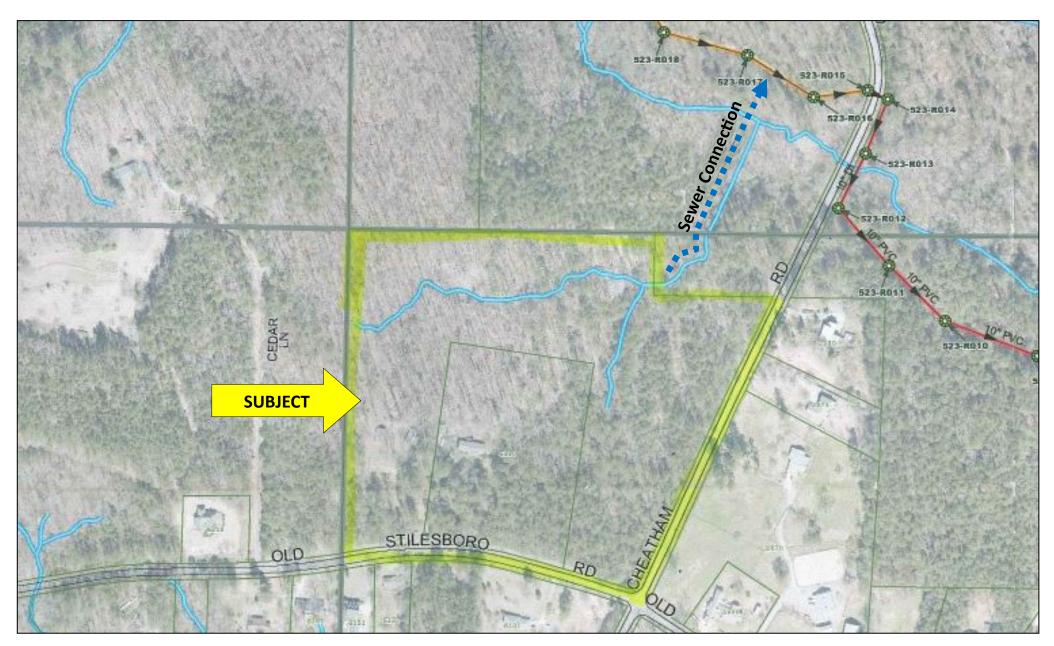

# **SEWER CONNECTION**

## **PROPERTY OVERVIEW**

- +/- 25.5 acres—2 parcels (19.1 + 6.4)
- Zoned R-30—Cobb County
- Future Land Use—Rural Residential
- Level to gently rolling topography
- All utilities available to site
- Backs up to Army Corps of Engineers Preserve
- 1030 ft of frontage on Old Stilesboro Road
- 1040 ft of frontage on Cheatham Road
- 4,170 ADT (15) on Old Stilesboro Road
- 1,400 ADT (15) on Cheatham Road NW
- Assigned schools: Pickett's Mill Elementary—
   Durham Middle—Allatoona High School
- Asking \$75,000 per Acre