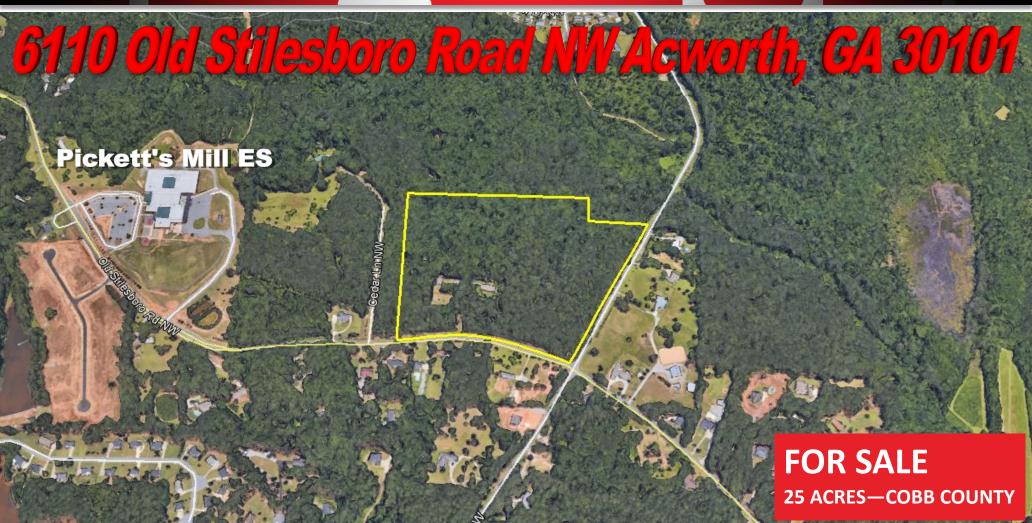

# Atlanta Land Group

Bobby Bresee | 404-781-7975 bbresee@atlantalandgroup.com

**KW Commercial Peachtree Road 804 Town Blvd. Ste A2040** 

Atlanta, GA 30319 404-419-3500

## **PROPERTY OVERVIEW**

- +/- 25.5 acres—2 parcels (19.1 + 6.4)
- Zoned R-30—Cobb County
- Future Land Use—Rural Residential
- Level to gently rolling topography
- All utilities available to site
- Backs up to Army Corps of Engineers Preserve
- 1030 ft of frontage on Old Stilesboro Road
- 1040 ft of frontage on Cheatham Road
- 4,170 ADT (15) on Old Stilesboro Road
- 1,400 ADT (15) on Cheatham Road NW
- Assigned schools: Pickett's Mill Elementary—
   Durham Middle—Allatoona High School
- Asking \$75,000 per Acre