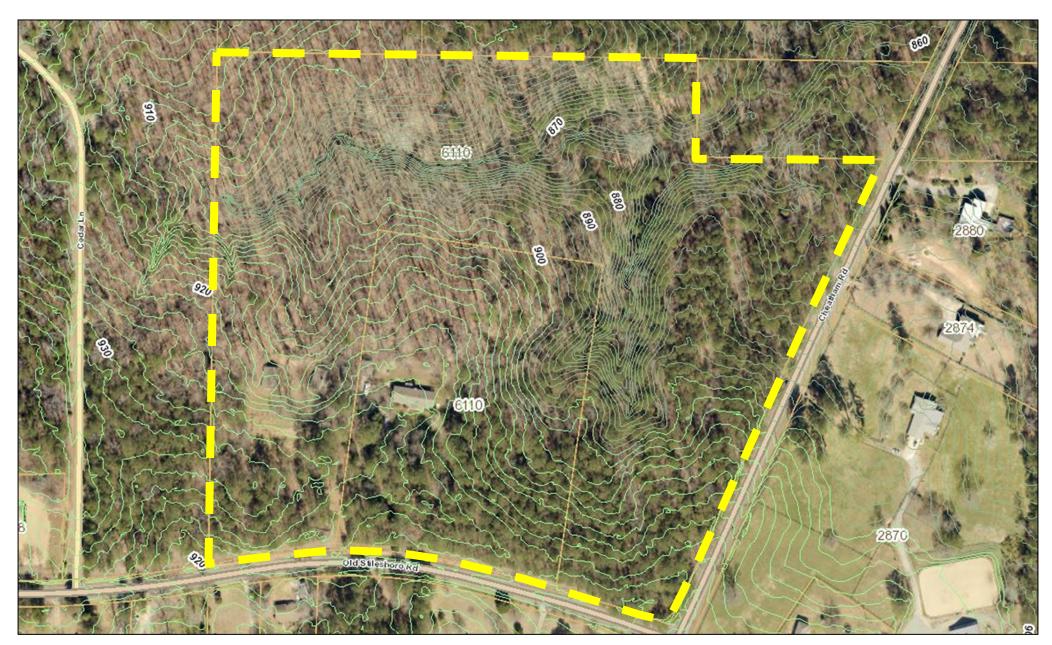

# **TOPOGRAPHY**

## **PROPERTY OVERVIEW**

- +/- 25.5 acres—2 parcels (19.1 + 6.4)
- Zoned R-30—Cobb County
- Future Land Use—Rural Residential
- Level to gently rolling topography
- All utilities available to site
- Backs up to Army Corps of Engineers Preserve
- 1030 ft of frontage on Old Stilesboro Road
- 1040 ft of frontage on Cheatham Road
- 4,170 ADT (15) on Old Stilesboro Road
- 1,400 ADT (15) on Cheatham Road NW
- Assigned schools: Pickett's Mill Elementary—
   Durham Middle—Allatoona High School
- Asking \$75,000 per Acre