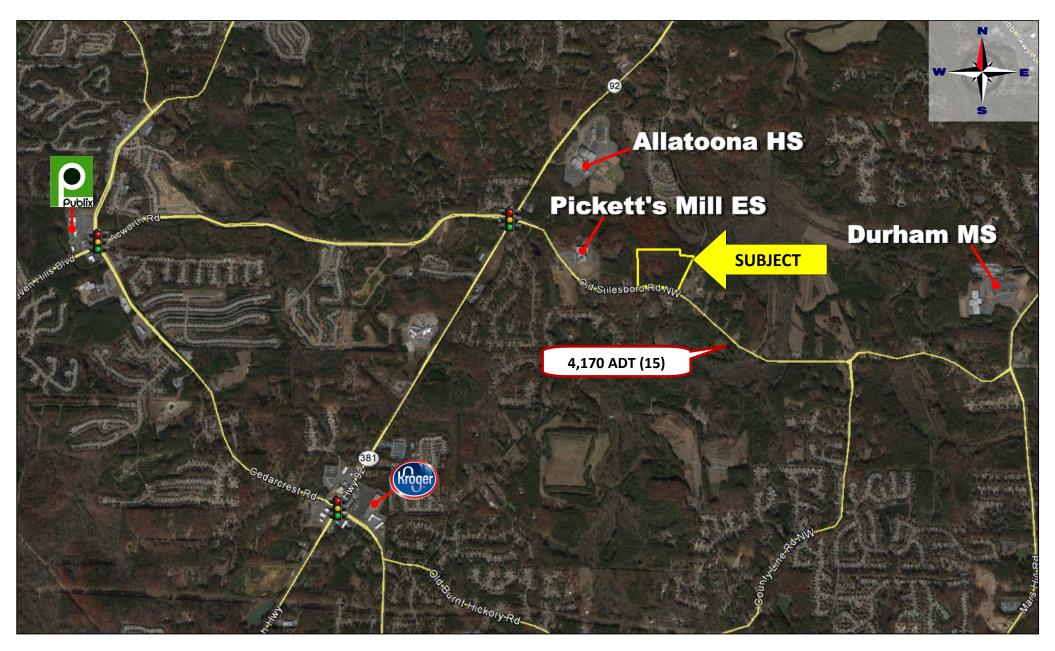

## **SUBMARKET AERIAL**

Bobby Bresee | 404-781-7975 bbresee@atlantalandgroup.com

## **PROPERTY OVERVIEW**

- +/- 25.5 acres—2 parcels (19.1 + 6.4)
- Zoned R-30—Cobb County
- Future Land Use—Rural Residential
- Level to gently rolling topography
- All utilities available to site
- Backs up to Army Corps of Engineers Preserve
- 1030 ft of frontage on Old Stilesboro Road
- 1040 ft of frontage on Cheatham Road
- 4,170 ADT (15) on Old Stilesboro Road
- 1,400 ADT (15) on Cheatham Road NW
- Assigned schools: Pickett's Mill Elementary—
   Durham Middle—Allatoona High School
- Asking \$75,000 per Acre