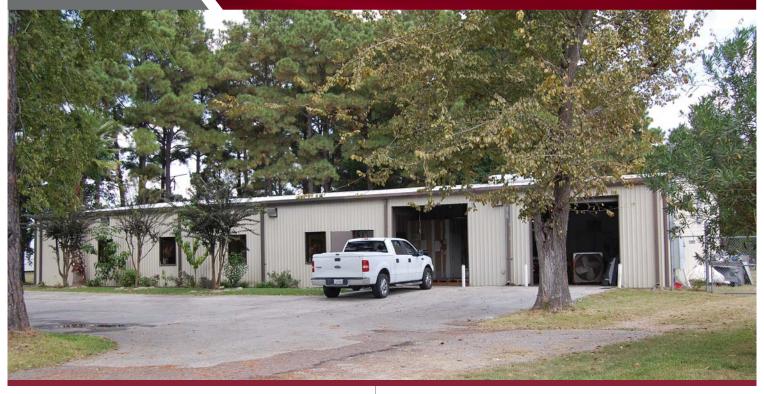

## **PROPERTY OVERVIEW**

**Total SF:** ±5,000 SF

**Office:** ±3,200 SF

Warehouse:  $\pm 1,800 \text{ SF}$ 

**Land:**  $\pm 0.75$  Acres

Loading: Two (2) 10'x12' Overhead Doors

400' of Frontage on Hardy Toll Rd. Connector

Built in 2000

**Lease Rate:** \$4,000.00/Mo. NNN

For more information contact:

Thomas Leger tleger@lee-associates.com D 713.744.7430 Mike Spears, SIOR, CCIM mspears@lee-associates.com
D 713.744.7404

lee-associates.com