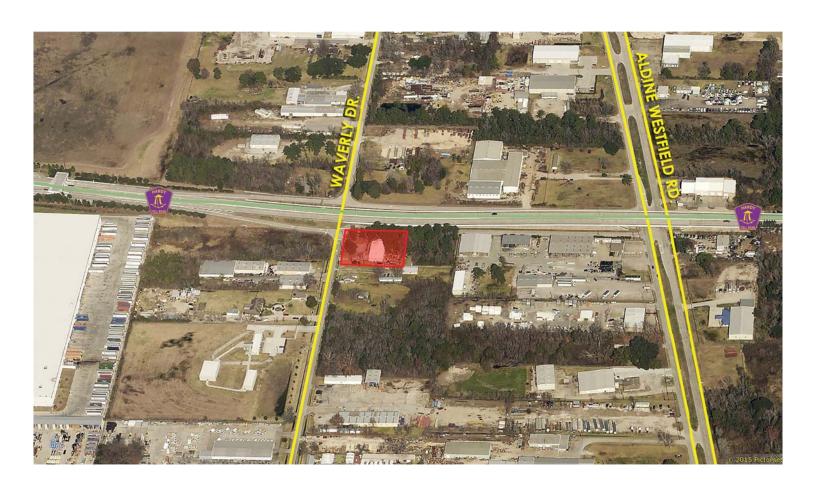

## 16226 Waverly Dr.

Houston, Texas 77032

## **PROPERTY OVERVIEW**

**Total SF:** ±5,000 SF

**Office:** ±3,200 SF

Warehouse:  $\pm 1,800 \text{ SF}$ 

**Land:**  $\pm 0.75$  Acres

Loading: Two (2) 10'x12' Overhead Doors

400' of Frontage on Hardy Toll Rd. Connector