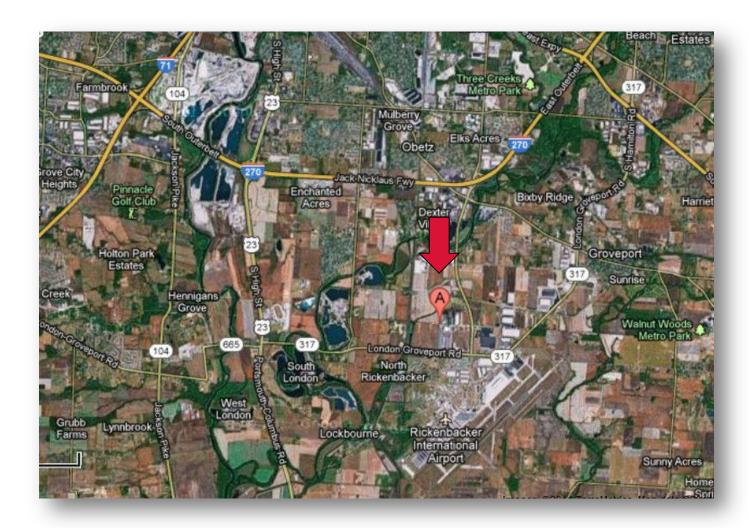

# Dead Storage Warehouse Space

2200 Spiegel Drive Groveport, Ohio 43125

Located just south of 270 south near Rickenbacker International Airport

Dead storage space
100,000 square feet available
End cap unit with 6 docks
Situated in large warehouse park
Surrounded by corporate uses
Professional curb appeal
Parking available
Easy access to I-270
\$1.50/sf FULL SERVICE
\$12,500 per month

### **Aerial**