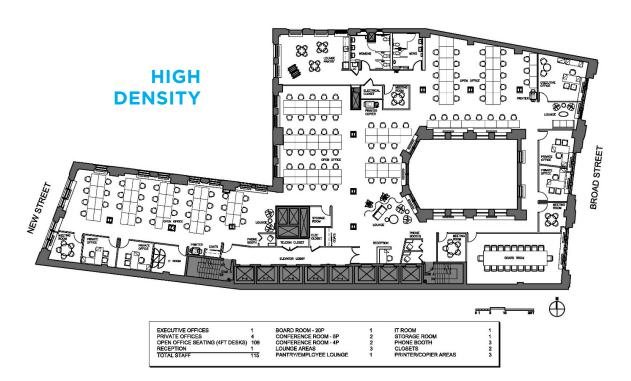

### **ENTIRE 8TH FLOOR:**

12,878 RSF

## **ENTIRE 2ND FLOOR:**

13,174 RSF

ASKING RENT TERM

UPON REQUEST 7+ YEARS

# **SPACE FEATURES**

- Floors are white-boxed. Landlord to provide a new building installation
- · Windows on three sides
- Entire 2nd Floor: 13' ceilings
- Entire 8th Floor: 12' ceilings
- Exposed ceilings
- 24/7 tenant-controlled air-cooled AC
- New bathrooms



### For more information, please contact:

JONATHAN FEIN 212 709 0706 jonathan.fein@cushwake.com JENNA CATALON 212 709 0702 jenna.catalon@cushwake.com

**POSSESSION** 

**IMMEDIATE** 

CUSHMAN & WAKEFIELD 1290 Avenue of the Americas New York, NY 10104 cushmanwakefield.com















## 8TH FLOOR TEST FIT PLANS









## **2ND FLOOR TEST FIT PLANS**