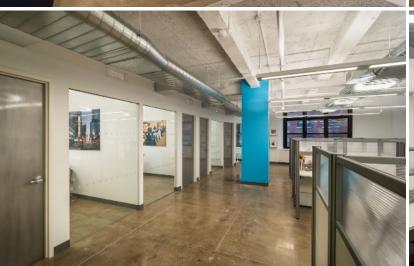

# **SPACE FEATURES**

- Floors are white-boxed. Landlord to provide a new building installation
- · Windows on three sides
- Entire 2nd Floor: 13' ceilings
- Entire 8th Floor: 12' ceilings
- Exposed ceilings
- 24/7 tenant-controlled air-cooled AC
- New bathrooms