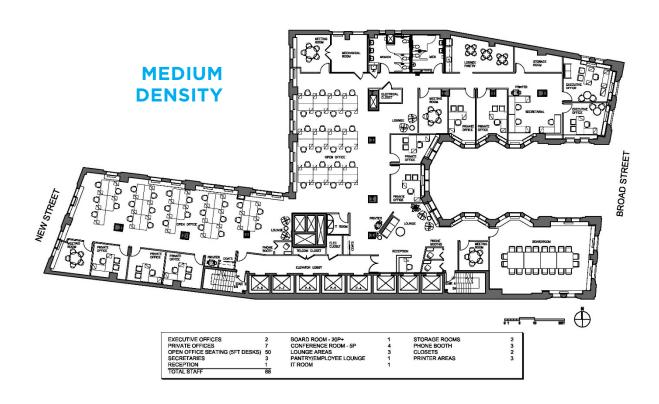

### **ENTIRE 8TH FLOOR:**

12,878 RSF

## **ENTIRE 2ND FLOOR:**

13,174 RSF

ASKING RENT TERM

UPON REQUEST 7+ YEARS

# **SPACE FEATURES**

- Floors are white-boxed. Landlord to provide a new building installation
- · Windows on three sides
- Entire 2nd Floor: 13' ceilings
- Entire 8th Floor: 12' ceilings
- Exposed ceilings
- 24/7 tenant-controlled air-cooled AC
- New bathrooms



### For more information, please contact:

JONATHAN FEIN 212 709 0706 jonathan.fein@cushwake.com JENNA CATALON 212 709 0702 jenna.catalon@cushwake.com

**POSSESSION** 

**IMMEDIATE** 

CUSHMAN & WAKEFIELD 1290 Avenue of the Americas New York, NY 10104 cushmanwakefield.com















## 8TH FLOOR TEST FIT PLANS









## **2ND FLOOR TEST FIT PLANS**