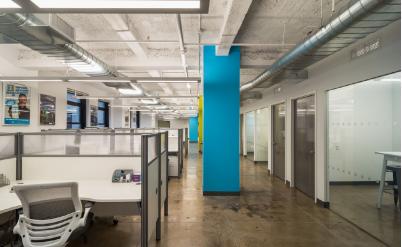

# **SPACE FEATURES**

- Floors are white-boxed. Landlord to provide a new building installation
- · Windows on three sides
- Entire 2nd Floor: 13' ceilings
- Entire 8th Floor: 12' ceilings
- Exposed ceilings
- 24/7 tenant-controlled air-cooled AC
- New bathrooms