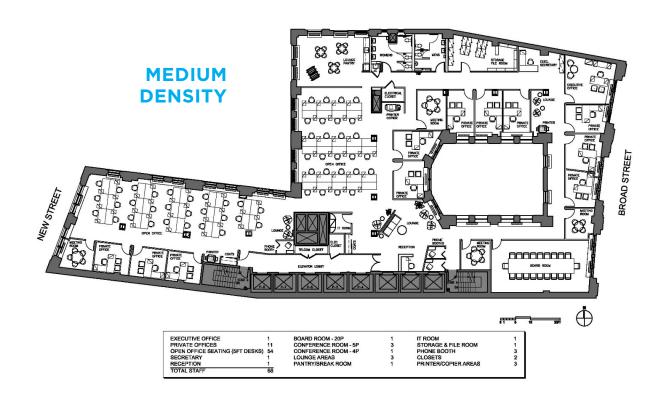

### **ENTIRE 8TH FLOOR:**

12,878 RSF

## **ENTIRE 2ND FLOOR:**

13,174 RSF

ASKING RENT TERM

UPON REQUEST 7+ YEARS

# **SPACE FEATURES**

- Floors are white-boxed. Landlord to provide a new building installation
- · Windows on three sides
- Entire 2nd Floor: 13' ceilings
- Entire 8th Floor: 12' ceilings
- Exposed ceilings
- 24/7 tenant-controlled air-cooled AC
- New bathrooms



### For more information, please contact:

JONATHAN FEIN 212 709 0706 jonathan.fein@cushwake.com JENNA CATALON 212 709 0702 jenna.catalon@cushwake.com

**POSSESSION** 

**IMMEDIATE** 

CUSHMAN & WAKEFIELD 1290 Avenue of the Americas New York, NY 10104 cushmanwakefield.com















## 8TH FLOOR TEST FIT PLANS









## **2ND FLOOR TEST FIT PLANS**