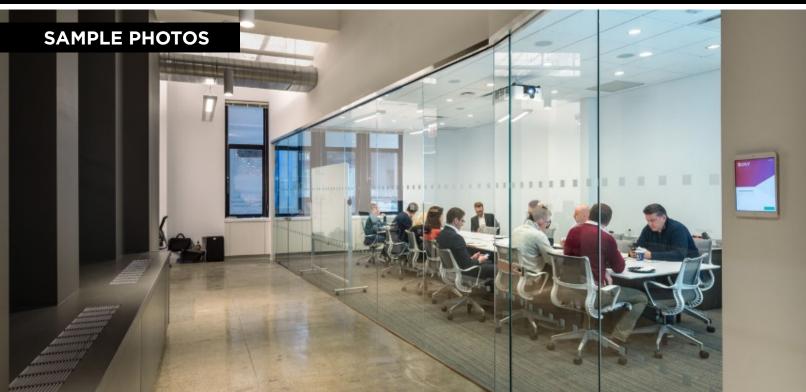

# **SPACE FEATURES**

- Floors are white-boxed. Landlord to provide a new building installation
- · Windows on three sides
- Entire 2nd Floor: 13' ceilings
- Entire 8th Floor: 12' ceilings
- Exposed ceilings
- 24/7 tenant-controlled air-cooled AC
- New bathrooms