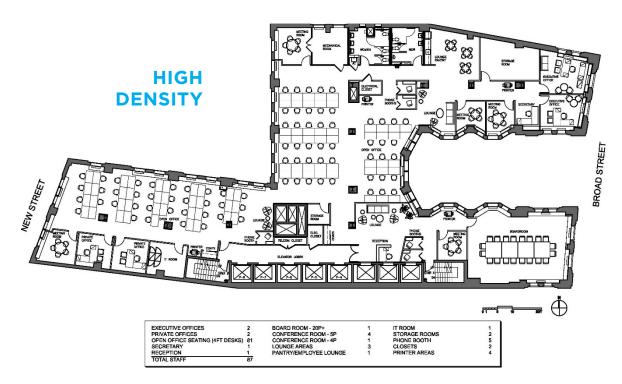

### **ENTIRE 8TH FLOOR:**

12,878 RSF

## **ENTIRE 2ND FLOOR:**

13,174 RSF

ASKING RENT TERM

UPON REQUEST 7+ YEARS

# **SPACE FEATURES**

- Floors are white-boxed. Landlord to provide a new building installation
- · Windows on three sides
- Entire 2nd Floor: 13' ceilings
- Entire 8th Floor: 12' ceilings
- Exposed ceilings
- 24/7 tenant-controlled air-cooled AC
- New bathrooms



### For more information, please contact:

JONATHAN FEIN 212 709 0706 jonathan.fein@cushwake.com JENNA CATALON 212 709 0702 jenna.catalon@cushwake.com

**POSSESSION** 

**IMMEDIATE** 

CUSHMAN & WAKEFIELD 1290 Avenue of the Americas New York, NY 10104 cushmanwakefield.com















## 8TH FLOOR TEST FIT PLANS









## **2ND FLOOR TEST FIT PLANS**