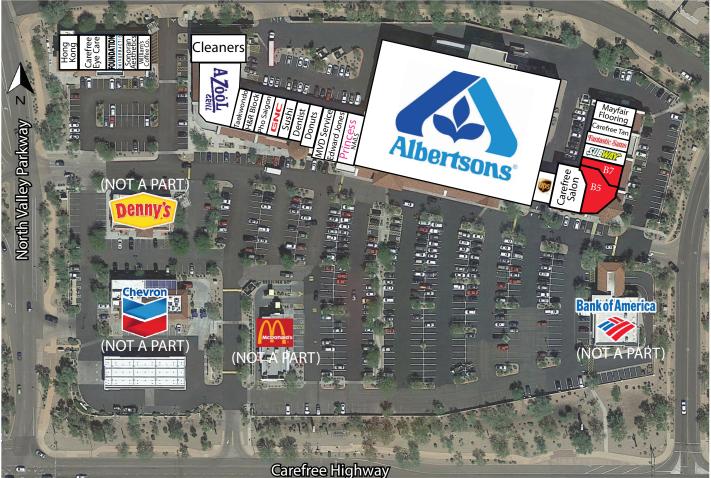

## 1,215 SF & 2,520 SF COMBINABLE TO 3,735 SF AVAILABLE

| SUITE  | TENANT                  | SF     | SUITE | TENANT                    | SF       |
|--------|-------------------------|--------|-------|---------------------------|----------|
| Anchor | Albertsons              | 57,520 | B1    | The UPS Store             | 1,450    |
| A1     | 1st Tramonto Cleaners   | 2,250  | B3    | Carefree Salon            | 1,944    |
| A2/3   | Azool Grill             | 4,901  | B5    | AVAILABLE                 | 2,520    |
| A4     | World Family Taekwondo  | 1,929  | B7    | AVAILABLE                 | 1,215    |
| A5     | H&R Block               | 1,203  | B9    | Subway                    | 1,390    |
| A6     | Pho Saigon              | 1,814  | B11   | Fantastic Sam's           | 1,202    |
| A7     | GNC                     | 1,216  | B13   | Carefree Tan              | 1,028    |
| A8     | Echo Sushi              | 1,109  | B15   | Mayfair Flooring          | 1,754    |
| A9     | Natural Dental Services | 2,157  | C1    | Hong Kong Restaurant      | 1,472    |
| A10    | Desert Donuts           | 1,184  | C3/C4 | Carefree Eye Care         | 2,216    |
| A11    | Arizona Auto (MVD)      | 1,544  | C5    | Foundation Chiropractic   | 1,530    |
| A12    | Edward Jones            | 1,019  | C6    | Sonoran Aesthetics & Well | ness 906 |
| A13    | Princess Nails          | 1,475  | C7    | William's Coffee Co.      | 1,054    |