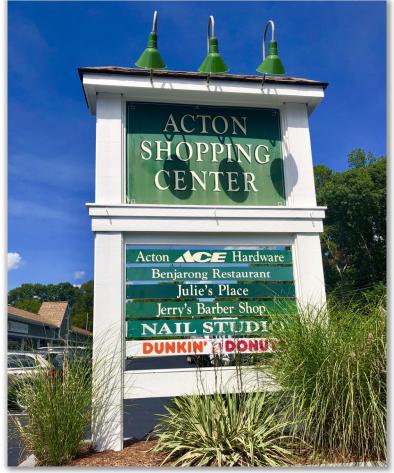

#### **Property Highlights**

- New: Roof & HVAC system
- Ample Parking
- Outdoor park/playground
- ◆ Town Sewer
- Nearby Neighbors: Dunkin' Donuts, Ace Hardware, Julie's Place

The completely renovated 222 Main Street offers the next retail tenant an opportunity to take advantage of the new base building improvements. New roof, parking lot and HVAC! Ownership is open to subdividing the remaining 5,668 sf to meet Tenant's needs.