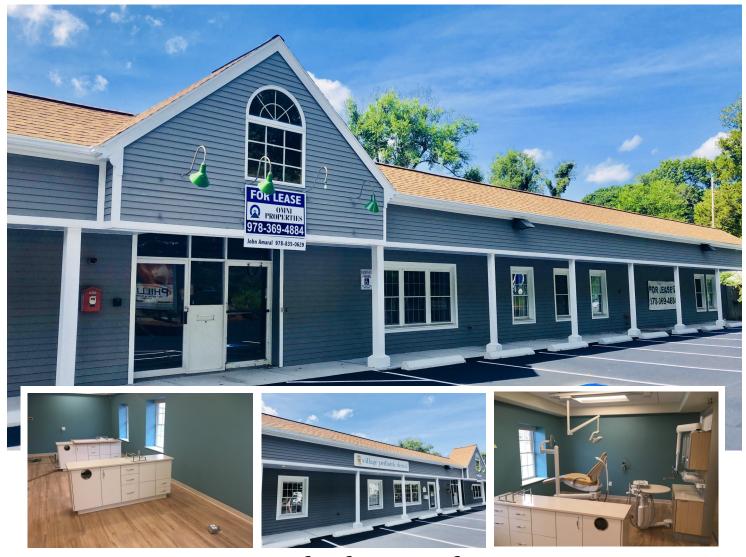

# 222 Main Street

### Acton, MA

## For Lease

Retail Space 5,668 sf

### Great Medical or Retail Location!

#### **Property Highlights**

- New: Roof & HVAC system
- Ample Parking
- Outdoor park/playground
- ◆ Town Sewer
- Nearby Neighbors: Dunkin' Donuts, Ace Hardware, Julie's Place

The completely renovated 222 Main Street offers the next retail tenant an opportunity to take advantage of the new base building improvements. New roof, parking lot and HVAC! Ownership is open to subdividing the remaining 5,668 sf to meet Tenant's needs.