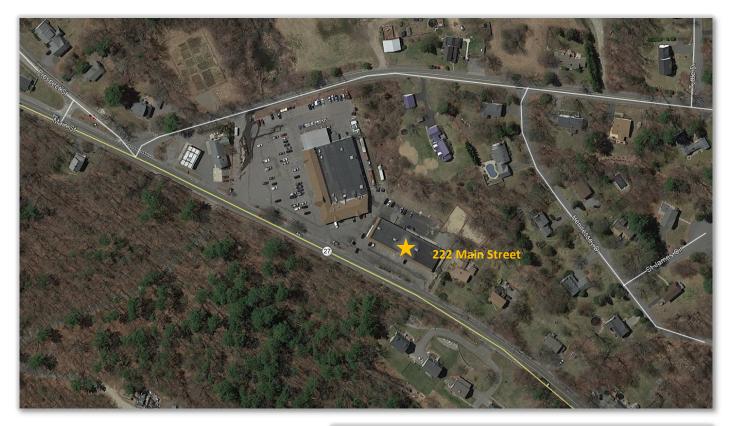

# Location, Location!

- ♦ Superb visibility
- ♦ Easily accessible
- ♦ Located less than a
   quarter mile from
   Route 2 (Exit 42) & from
   the Acton Commuter
   Rail (MBTA) Station