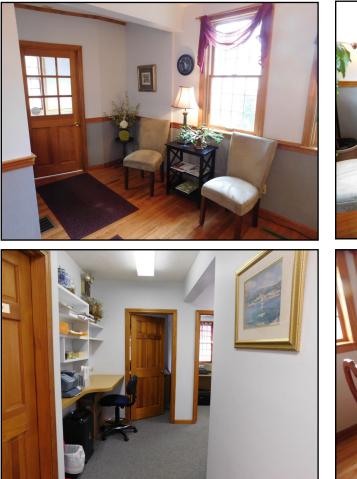

#### The Property

258 Main Street, Unit D2 is 144 sq. ft. ground floor office space, available fully furnished and equipped. Office user will have access to copy & fax machines, internet service and common areas. Utilities include trash removal, cleaning, snow removal, storage, secretarial space. Property has plenty of parking and easy access to all major roadways. Suitable as a fulltime office or as a satellite office.