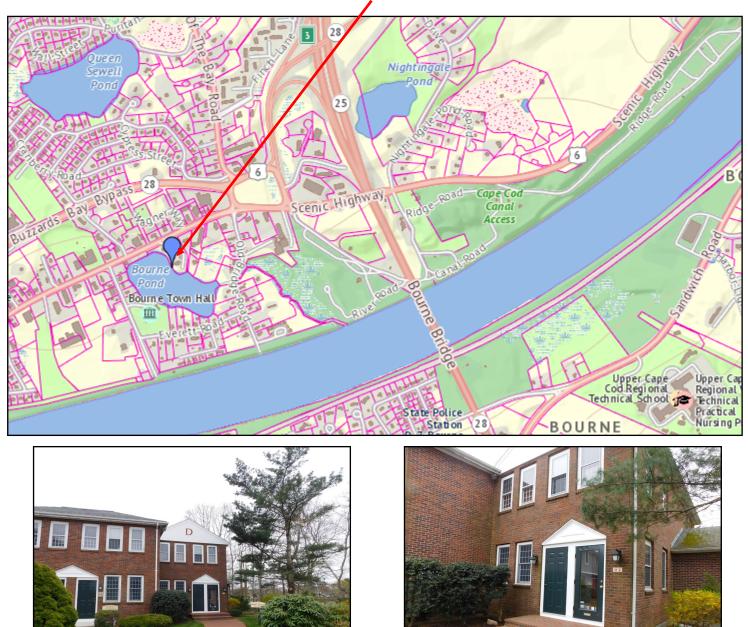

### $144 \pm SQ.$ Ft.

258 Main Street | Unit D-2 | Buzzards Bay MA

Unit D-2 is available for lease at \$500 per month + 50% of utilities.

LOCATION: 700-B ROUTE 6A, DENNIS