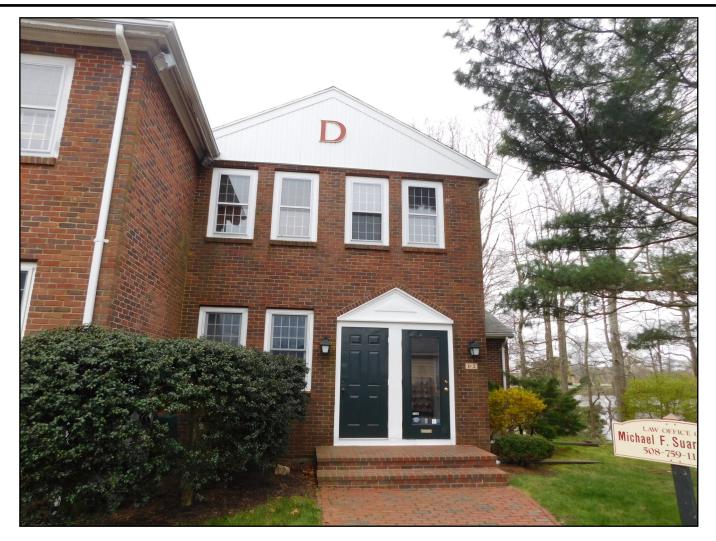

#### PROFESSIONAL OFFICE SPACE FOR LEASE IN BUZZARDS BAY

#### The Property

258 Main Street, Unit D2 is 144 sq. ft. ground floor office space, available fully furnished and equipped. Office user will have access to copy & fax machines, internet service and common areas. Utilities include trash removal, cleaning, snow removal, storage, secretarial space. Property has plenty of parking and easy access to all major roadways. Suitable as a fulltime office or as a satellite office.