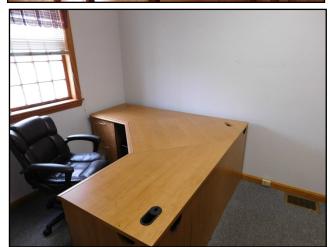

#### The Property

258 Main Street, Unit D2 is 144 sq. ft. ground floor office space, available fully furnished and equipped. Office user will have access to copy & fax machines, internet service and common areas. Utilities include trash removal, cleaning, snow removal, storage, secretarial space. Property has plenty of parking and easy access to all major roadways. Suitable as a fulltime office or as a satellite office.