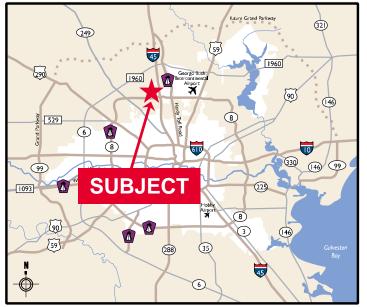

## CUSHMAN & WAKEFIELD

845 Greens Parkway, Ste. 101 Houston, TX 77067 ±45,185 SF Sublease Space Available

845 Greens Parkway, Ste. 101 Houston, TX 77067 ±45,185 SF Sublease Space Available

For more information, contact: Jason Dillee (713) 345 1432 Jason.dillee@cushwake.com 1330 Post Oak Boulevard Suite 2700 Houston, TX 77056

## 845 Greens Parkway, Ste. 101 Houston, TX 77067 ±45,185 SF Sublease Space Available

For more information, contact:

Jason Dillee (713) 345 1432 Jason.dillee@cushwake.com Harper Gully (713) 331 1736 Harper.gully@cushwake.com 1330 Post Oak Boulevard Suite 2700 Houston, TX 77056