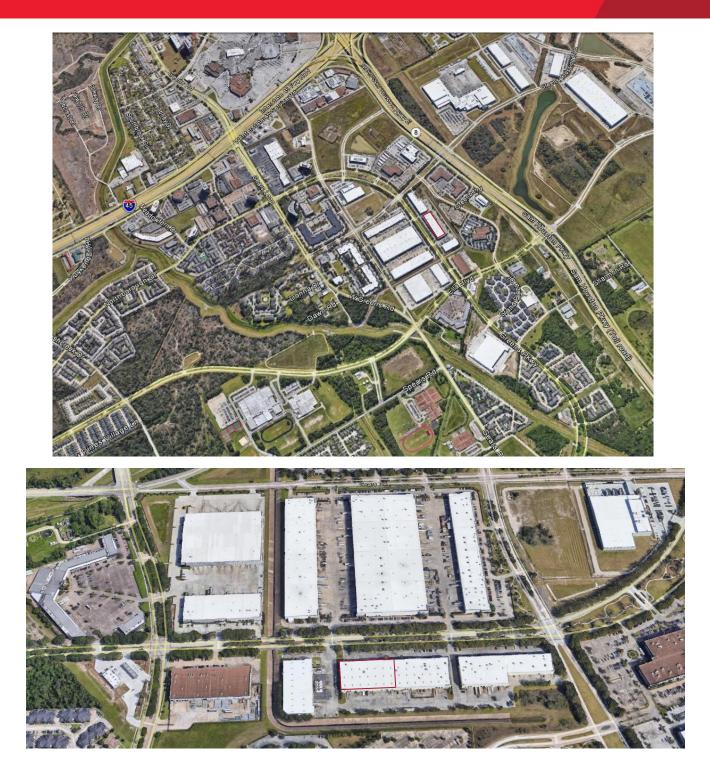

## CUSHMAN & WAKEFIELD

845 Greens Parkway, Ste. 101 Houston, TX 77067 ±45,185 SF Sublease Space Available

845 Greens Parkway, Ste. 101 Houston, TX 77067 ±45,185 SF Sublease Space Available

For more information, contact: Jason Dillee (713) 345 1432 Jason.dillee@cushwake.com 1330 Post Oak Boulevard Suite 2700 Houston, TX 77056

## 845 Greens Parkway, Ste. 101 Houston, TX 77067 ±45,185 SF Sublease Space Available

For more information, contact:

Jason Dillee (713) 345 1432 Jason.dillee@cushwake.com Harper Gully (713) 331 1736 Harper.gully@cushwake.com 1330 Post Oak Boulevard Suite 2700 Houston, TX 77056