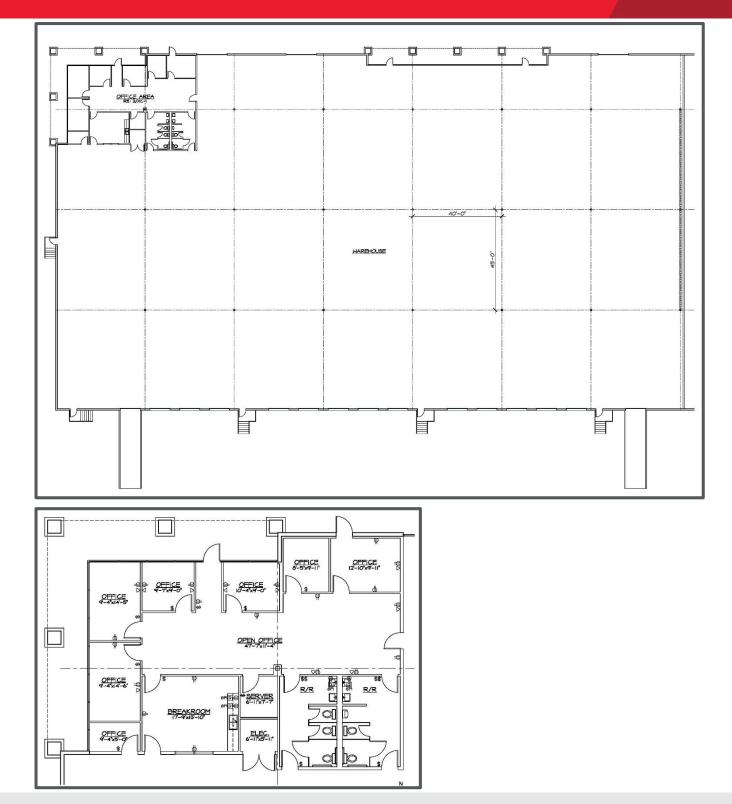

## **Building Features**

- ±45,185 SF Available Space
- ±2,185 SF Office
- Tiltwall Construction
- Rear Load Configuration
- 24' Clear Height
- 13 Dock High Doors with 2 Drive In Ramps
- 40' x 45' Column Spacing
- 120' Truck Court
- Wet Pipe Sprinkler
- Term Expires May 31, 2020
- Available Immediately
- Lease Rate: \$0.32/SF NNN