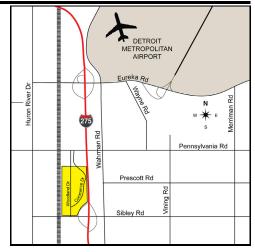

## **LAND** For Sale

**Location:** Woodland Drive

Side of Street:

City: Huron Twp., MI

Park Name: Huron Commerce Center

Cross Streets: Woodland & Commerce; At I-275 & Sibley

County: Wayne

|               | Dimensions:      | Irregular  |  |  |  |
|---------------|------------------|------------|--|--|--|
|               | •                |            |  |  |  |
|               | _                |            |  |  |  |
|               | Gas:             | Yes        |  |  |  |
|               | Outside Storage: | No         |  |  |  |
|               | Rail Siding:     | No         |  |  |  |
| ADJACENT LAND |                  |            |  |  |  |
|               | East:            | Vacant     |  |  |  |
|               | West:            | Industrial |  |  |  |
|               |                  |            |  |  |  |

**Comments:** Lots situated in premium industrial park. Easy access to I-275. Minutes from Detroit Metropolitan Airport entrance. Total of 11 parcels can be purchased separately or together. Parcels priced as follows: Lot 11 is 1.59 acres and \$75,000 per acre; Lots 12, 13 and 14 make up 6.87 acres at \$30,000 per acre; Lots 6, 7, 8, 9, 10, 15 & 26 make up 22.32 acres for \$20,000 per acre.