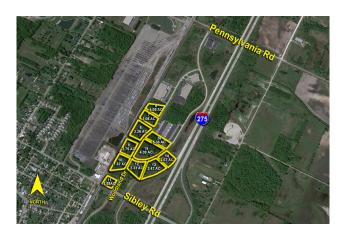

## **LAND** For Sale

**Location:** Woodland Drive

Side of Street:

City: Huron Twp., MI

Park Name: Huron Commerce Center

Cross Streets: Woodland & Commerce; At I-275 & Sibley

County: Wayne

|               | Dimensions:      | Irregular  |  |  |  |
|---------------|------------------|------------|--|--|--|
|               | •                |            |  |  |  |
|               | _                |            |  |  |  |
|               | Gas:             | Yes        |  |  |  |
|               | Outside Storage: | No         |  |  |  |
|               | Rail Siding:     | No         |  |  |  |
| ADJACENT LAND |                  |            |  |  |  |
|               | East:            | Vacant     |  |  |  |
|               | West:            | Industrial |  |  |  |
|               |                  |            |  |  |  |

**Comments:** Lots situated in premium industrial park. Easy access to I-275. Minutes from Detroit Metropolitan Airport entrance. Total of 11 parcels can be purchased separately or together. Parcels priced as follows: Lot 11 is 1.59 acres and \$75,000 per acre; Lots 12, 13 and 14 make up 6.87 acres at \$30,000 per acre; Lots 6, 7, 8, 9, 10, 15 & 26 make up 22.32 acres for \$20,000 per acre.