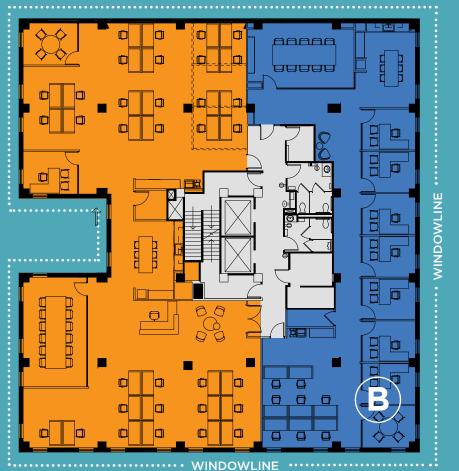

SUITE B

3,124 SF

Spec Suite Coming Soon!

- 8 OFFICES
- 3 CONFERENCE ROOMS
- 8 WORKSTATIONS

20th St.

TOP FLOOR!