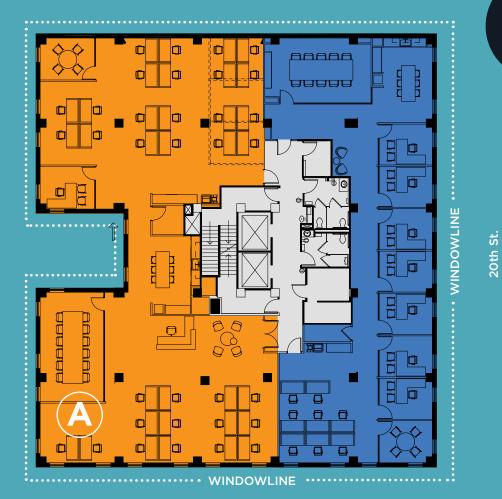

## **SUITE 620** 1,138 SF Available 10.1.20

- 3 OFFICES
- 1 CONFERENCE ROOM
- 4 WORKSTATIONS

**SUITE A** 4,822 SF Spec Suite Coming Soon!

- 2-5+ OFFICES
- 2 CONFERENCE ROOMS
- 26-34 WORKSTATIONS

TOP FLOOR!