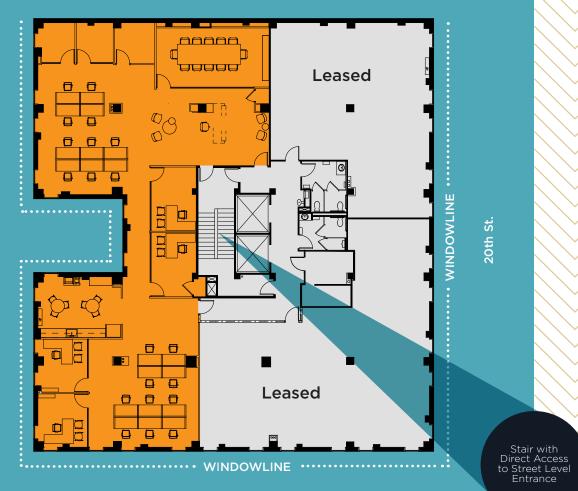

Lobby Attendant + Electronic Security



Glen's Garden Market, locally sourced, environmentally sustainable, in the building.





M metro

3 Blocks to Dupont **Circle Metro Station** 

+



**SUITE 200** 4,200 SF Spec Suite Coming Soon!

- 7 OFFICES
- 1 CONFERENCE ROOM
- 20 WORKSTATIONS





## **SUITE 620** 1,138 SF Available 10.1.20

- 3 OFFICES
- 1 CONFERENCE ROOM
- 4 WORKSTATIONS







**SUITE A** 4,822 SF Spec Suite Coming Soon!

- 2-5+ OFFICES
- 2 CONFERENCE ROOMS
- 26-34 WORKSTATIONS



TOP FLOOR!



SUITE B

3,124 SF

Spec Suite Coming Soon!

- 8 OFFICES
- 3 CONFERENCE ROOMS
- 8 WORKSTATIONS



20th St.

TOP FLOOR!

## FOR MORE INFORMATION



Mark Klug +1 202 585 5551 mark.klug@cbre.com Carroll Cavanagh +1 202 585 5586 carroll.cavanagh@cbre.com Emily Eppolito +1 202 585 5695 emily.eppolito@cbre.com Dimitri Hajimihalis +1 202 585 5611 dimitri.hajimihalis@cbre.com

© 2020 CBRE, Inc. All rights reserved. This information has been obtained from sources believed reliable, but has not been verified for accuracy or completeness. You should conduct a careful, independent