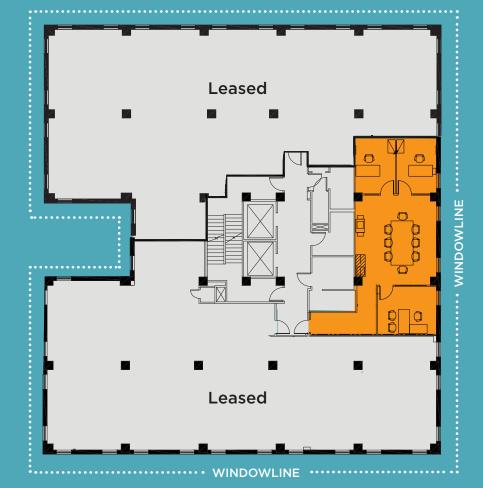

## **SUITE 620** 1,138 SF Available 10.1.20

- 3 OFFICES
- 1 CONFERENCE ROOM
- 4 WORKSTATIONS

**SUITE A** 4,822 SF Spec Suite Coming Soon!

- 2-5+ OFFICES
- 2 CONFERENCE ROOMS
- 26-34 WORKSTATIONS

TOP FLOOR!