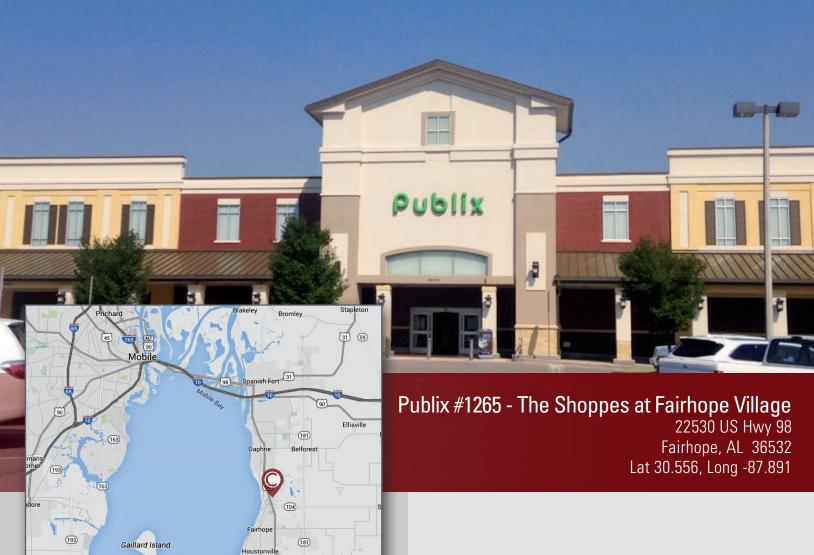

## Publix #1265 - The Shoppes at Fairhope Village

22530 US Hwy 98 Fairhope, AL 36532 Lat 30.556, Long -87.891

## PROPERTY HIGHLIGHTS

- First new grocery-anchored center built in 15 years within the affluent Fairhope trade area
- Architecturally attractive center anchored by Publix drawing an average of more than 17,000 customers/week
- Strategically positioned on US Hwy 98, a highly trafficked commuter path from Fairhope to Mobile
- Combined Traffic Count (2019): 27,232 CPD