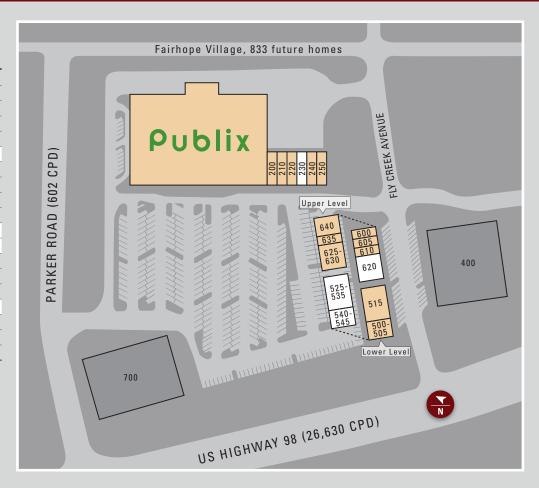

## SITE PLAN

| STE     | Tenant                           | SIZE      |
|---------|----------------------------------|-----------|
| 100     | Publix                           | 54,340 SF |
| 200     | Deluxe Nails                     | 1,400 SF  |
| 210     | Pure Barre                       | 1,400 SF  |
| 220     | Fireflies Salon                  | 1,400 SF  |
| 230     | AVAILABLE                        | 1,400 SF  |
| 240     | Naro Audiology                   | 1,400 SF  |
| 250     | Shanghai Cottage                 | 1,400 SF  |
| 500-505 | Fairhope Cosmetic Dentistry      | 2,000 SF  |
| 515     | McConnell Athletic Club          | 3,500 SF  |
| 525-535 | AVAILABLE                        | 3,500 SF  |
| 540-545 | AVAILABLE                        | 2,000 SF  |
| 600     | Law Offices Of Lynn F. Mcconnell | 1,000 SF  |
| 605     | Tommy Parker Diamonds            | 1,000 SF  |
| 610     | Edward Jones                     | 1,000 SF  |
| 620     | AVAILABLE                        | 2,500 SF  |
| 625-630 | Sheffield School Of The Dance    | 2,500 SF  |
| 635     | Title Guaranty                   | 1,000 SF  |
| 640     | Bench Mark Physical Therapy      | 2,000 SF  |
| TOTAL   |                                  | 84,740    |