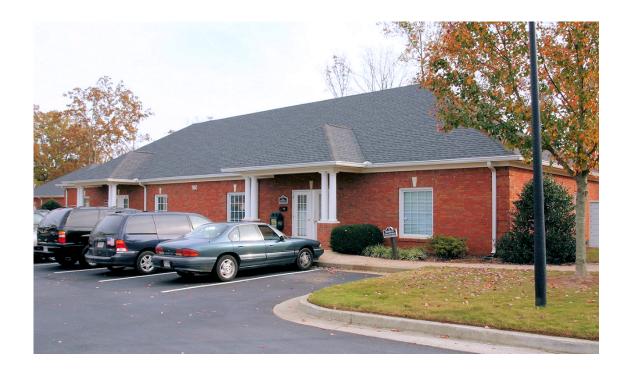

## **BRANNON OFFICE PARK**

## **Property Highlights:**

- Suite 1 (1,000 sf) may be combined with adjacent suite for a combined total of 2,000 sf.
- All brick corner office, with reception, four offices, kitchenette, and one bathroom.
- New designer paint and carpet finishes to be added in August once existing tenant vacates.
- Located approximately one mile from GA 400. From GA 400-Exit 13, travel east to just past South Forsyth High School and church, make a u-turn at the light and then right into Brannon Office Park. Building is on the right.