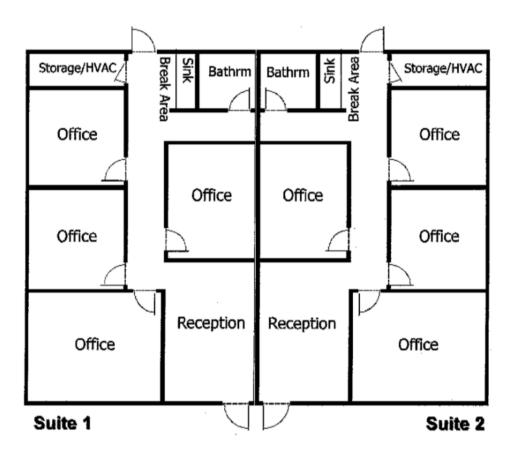

## **Property Highlights:**

- Suite 1 (1,000 sf) may be combined with adjacent suite for a combined total of 2,000 sf.
- All brick corner office, with reception, four offices, kitchenette, and one bathroom.
- New designer paint and carpet finishes to be added in August once existing tenant vacates.
- Located approximately one mile from GA 400. From GA 400-Exit 13, travel east to just past South Forsyth High School and church, make a u-turn at the light and then right into Brannon Office Park. Building is on the right.