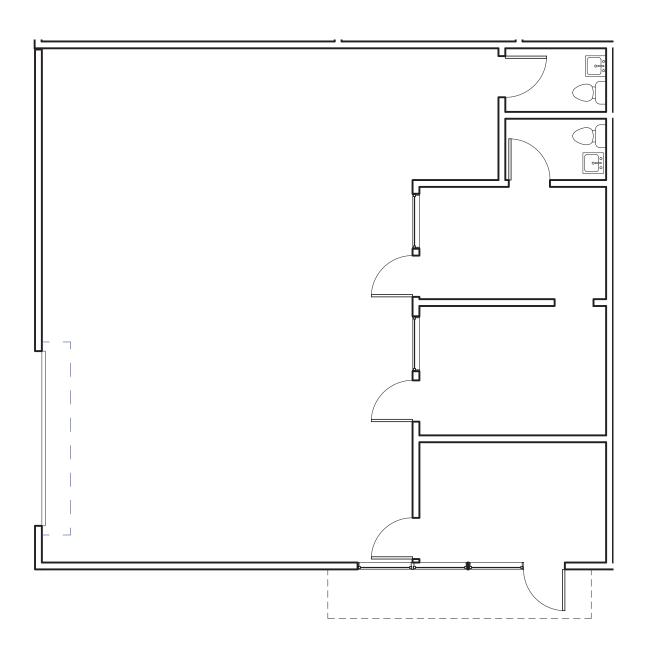

e | \$1,920.°° NNN      |
| 8175 Alpine Avenue, Suite F | ±3,474 SF         | ±1,872 SF   | None | \$2,605.°° NNN      |



#### For further information please contact us at (916) 381-8113 or jacksonprop.com

Broker participation is invited.

The information herein is provided from reliable sources; however, Jackson Properties, Inc. assumes no liability for accuracy. The individual broker or user should confirm the physical information for themselves. Prices subject to change without notice. Disclaimer for 3-5 lease rate.



# Sacramento Industrial

Alpine Avenue at 82nd Street





For further information please contact us at (916) 381-8113 or jacksonprop.com

### **4200 82nd Street**

# Suite G ±1,807 SF w/500 SF Office





### **4200 82nd Street**

# Suite E ±1,820 SF w/489 SF Office





### **4200 82nd Street**

# Suite C ±2,951 SF w/219 SF Office





# 8171 Alpine Avenue

# Suite C ±2,951 SF w/376 SF Office





## 8171 Alpine Avenue

# Suite A ±2,951 SF w/656 SF Office





## 8175 Alpine Avenue

Suite F ±3,474 SF w/1,872 SF Office