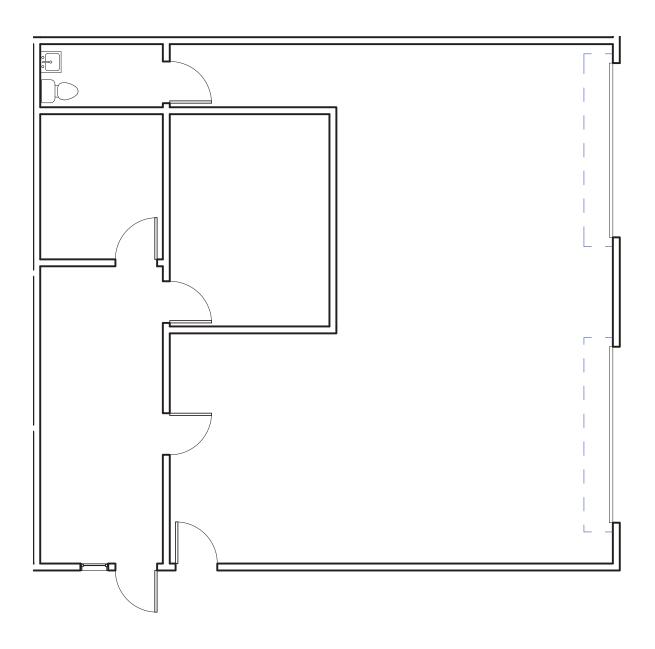

8171 Alpine Avenue, Suite A | ±2,951 SF         | ±656 SF     | None | \$1,920.°° NNN      |
| 8175 Alpine Avenue, Suite F | ±3,474 SF         | ±1,872 SF   | None | \$2,605.°° NNN      |



#### For further information please contact us at (916) 381-8113 or jacksonprop.com

Broker participation is invited.

The information herein is provided from reliable sources; however, Jackson Properties, Inc. assumes no liability for accuracy. The individual broker or user should confirm the physical information for themselves. Prices subject to change without notice. Disclaimer for 3-5 lease rate.



# Sacramento Industrial

Alpine Avenue at 82nd Street





For further information please contact us at (916) 381-8113 or jacksonprop.com

### **4200 82nd Street**

# Suite G ±1,807 SF w/500 SF Office





### **4200 82nd Street**

# Suite E ±1,820 SF w/489 SF Office





### **4200 82nd Street**

# Suite C ±2,951 SF w/219 SF Office





# 8171 Alpine Avenue

# Suite C ±2,951 SF w/376 SF Office





## 8171 Alpine Avenue

# Suite A ±2,951 SF w/656 SF Office





## 8175 Alpine Avenue

Suite F ±3,474 SF w/1,872 SF Office