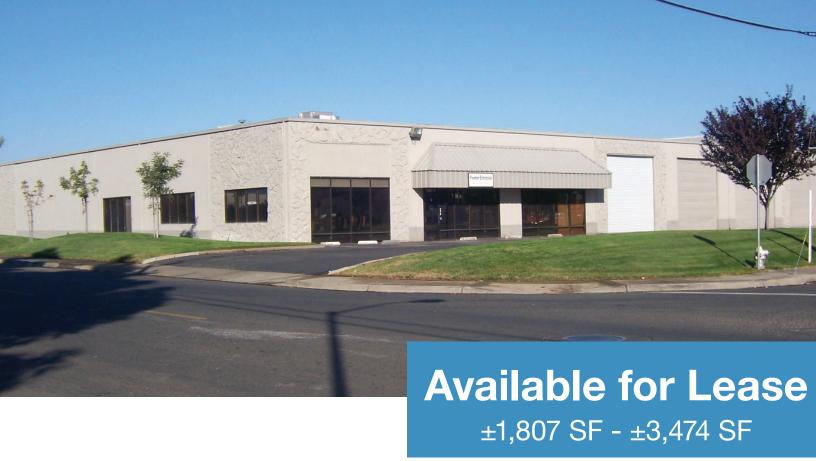

# **Alpine Industrial Park**

# Sacramento, CA

Alpine Avenue | Sacramento, CA

# Alpine Avenue Sacramento

| Available Units             | <b>Total Size</b> | Office Size | Yard | <b>Monthly Rent</b> |
|-----------------------------|-------------------|-------------|------|---------------------|
| 4200 82nd Street, Suite G   | ±1,807 SF         | ±500 SF     | None | \$1,536.°° NNN      |
| 4200 82nd Street, Suite E   | ±1,820 SF         | ±489 SF     | None | \$1,547.°° NNN      |
| 4200 82nd Street, Suite C*  | ±2,951 SF         | ±219 SF     | None | \$2,005.°° NNN      |
| 8171 Alpine Avenue, Suite C | ±2,951 SF         | ±376 SF     | None | \$1,918.°° NNN      |
| 8171 Alpine Avenue, Suite A | ±2,951 SF         | ±656 SF     | None | \$1,920.°° NNN      |
| 8175 Alpine Avenue, Suite F | ±3,474 SF         | ±1,872 SF   | None | \$2,605.°° NNN      |