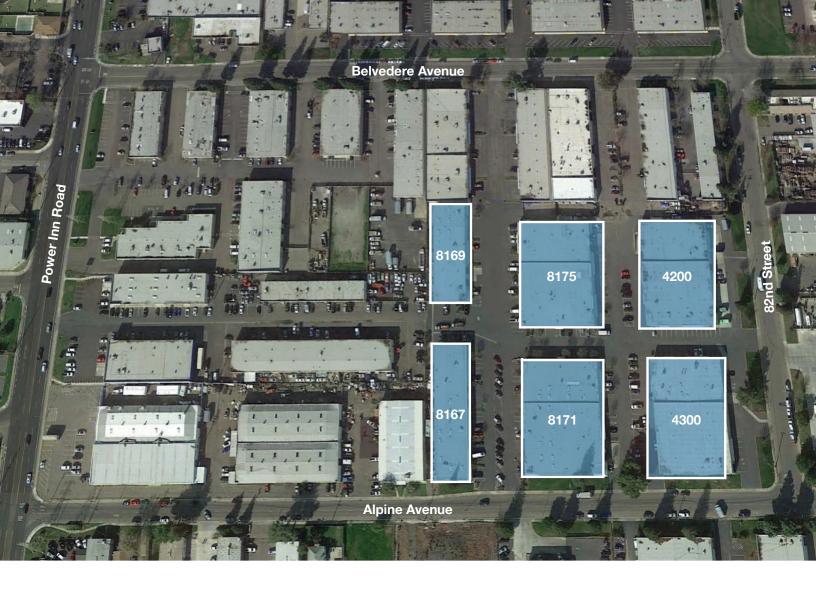

#### Location

Alpine Avenue at 82nd Street is just East of Power Inn Road, conveniently located one mile South of Highway 50. An attractive and functional industrial park with a variety of spaces centrally located along the Highway 50 corridor.

# Alpine Avenue Sacramento

| Available Units             | <b>Total Size</b> | Office Size | Yard | <b>Monthly Rent</b> |
|-----------------------------|-------------------|-------------|------|---------------------|
| 4200 82nd Street, Suite G   | ±1,807 SF         | ±500 SF     | None | \$1,536.°° NNN      |
| 4200 82nd Street, Suite E   | ±1,820 SF         | ±489 SF     | None | \$1,547.°° NNN      |
| 4200 82nd Street, Suite C*  | ±2,951 SF         | ±219 SF     | None | \$2,005.°° NNN      |
| 8171 Alpine Avenue, Suite C | ±2,951 SF         | ±376 SF     | None | \$1,918.°° NNN      |
| 8171 Alpine Avenue, Suite A | ±2,951 SF         | ±656 SF     | None | \$1,920.°° NNN      |
| 8175 Alpine Avenue, Suite F | ±3,474 SF         | ±1,872 SF   | None | \$2,605.°° NNN      |