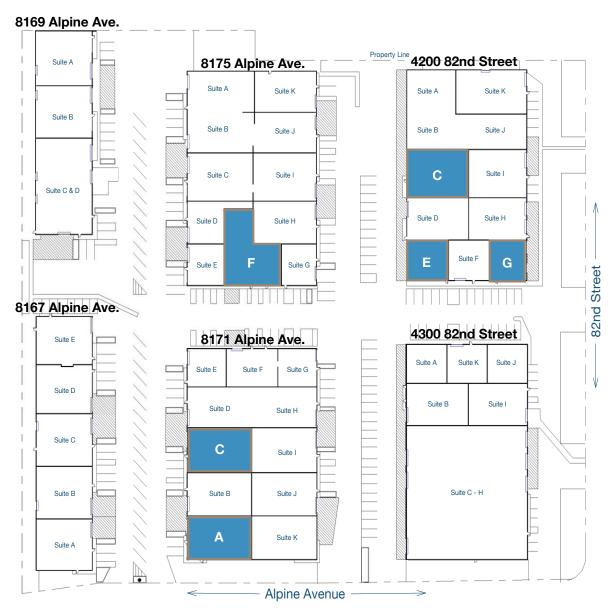

# Alpine Avenue Sacramento

| Available Units             | <b>Total Size</b> | Office Size | Yard | <b>Monthly Rent</b> |
|-----------------------------|-------------------|-------------|------|---------------------|
| 4200 82nd Street, Suite G   | ±1,807 SF         | ±500 SF     | None | \$1,536.°° NNN      |
| 4200 82nd Street, Suite E   | ±1,820 SF         | ±489 SF     | None | \$1,547.°° NNN      |
| 4200 82nd Street, Suite C*  | ±2,951 SF         | ±219 SF     | None | \$2,005.°° NNN      |
| 8171 Alpine Avenue, Suite C | ±2,951 SF         | ±376 SF     | None | \$1,918.°° NNN      |
| 8171 Alpine Avenue, Suite A | ±2,951 SF         | ±656 SF     | None | \$1,920.°° NNN      |
| 8175 Alpine Avenue, Suite F | ±3,474 SF         | ±1,872 SF   | None | \$2,605.°° NNN      |

### **4200 82nd Street**

# Suite G ±1,807 SF w/500 SF Office

# Suite E ±1,820 SF w/489 SF Office

# Suite C ±2,951 SF w/219 SF Office

# 8171 Alpine Avenue

# Suite C ±2,951 SF w/376 SF Office

## 8171 Alpine Avenue

# Suite A ±2,951 SF w/656 SF Office

## 8175 Alpine Avenue

Suite F ±3,474 SF w/1,872 SF Office