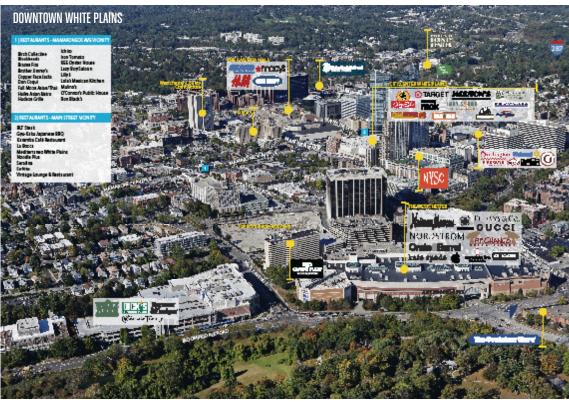

#### **LOCATION**

- Immediate access to the Hutchinson River Parkway, I-95, Downtown White Plains.
- Easy access to mass transit, Manhattan and all major airports.
- Private Shuttle to White Plains and Mamaroneck Metro-North train stations.