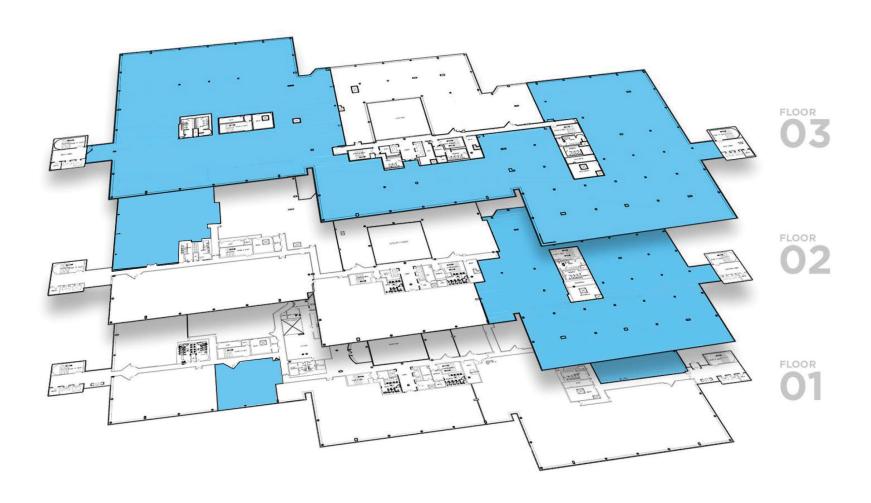

#### **AVAILABLE SPACE**

| FLOOR       | SF     | OCCUPANCY |
|-------------|--------|-----------|
| Partial 3rd | 47,004 | Immediate |
| Partial 3rd | 34,376 | Immediate |
| Partial 2nd | 42,124 | Immediate |
| Partial 2nd | 14,127 | Immediate |
| Partial 1st | 13,682 | Immediate |
| Partial 1st | 6,288  | Immediate |
| Partial 1st | 3,502  | Immediate |

## **CONCEPT** PLAN

**CLICK HERE TO VIEW INTERACTIVE CONCEPT PLAN** 