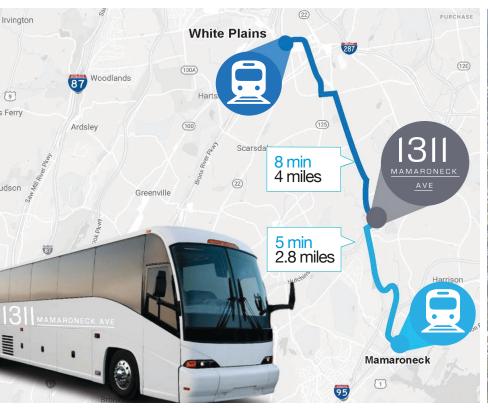

#### **DRIVE TIMES & DISTANCE**

**Downtown White Plains** 

Mamaroneck Train Station

Harrison Train Station

White Plains Train Station

Manhattan

7 minutes (3.3 miles)

5 minutes (2.8 miles)

8 minutes (2.8 miles

8 minutes (4.3 miles)

42 minutes (23.6 miles)