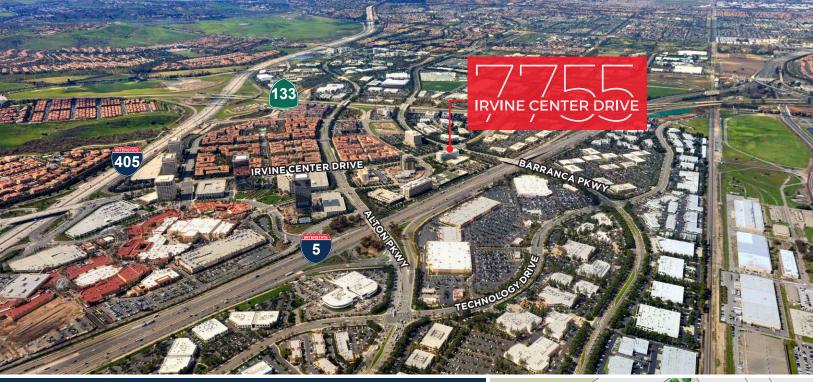

## **PROPERTY HIGHLIGHTS**

- + 21,283 42,566 SF available (3rd and 4th floor)
- + Ideal corporate headquarters opportunity
- + Building-top signage visible from Irvine Center Drive and Barranca Parkway
- + Conveniently located at the intersection of the 133, 405 and 5 Freeways
- + Free surface parking
- + Across street to new 15-story Marriott
- + New on-site ownership
- + Walking distance to/from Irvine Spectrum
- + Renovation in progress to include WiFi enabled outdoor work space, fitness center, collaboration area and on-site dining