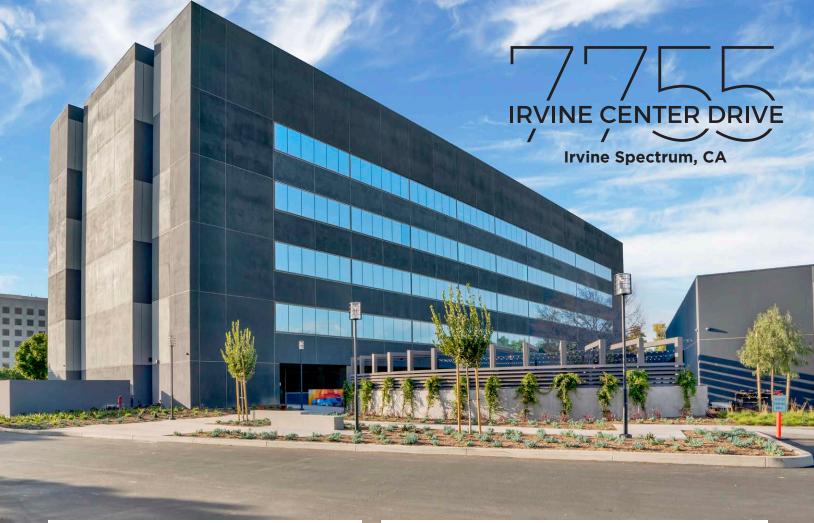

## **PROPERTY HIGHLIGHTS**

- + 21,283 42,566 SF available (3rd and 4th floor)
- + Ideal corporate headquarters opportunity
- + Building-top signage visible from Irvine Center Drive and Barranca Parkway
- + Conveniently located at the intersection of the 133, 405 and 5 Freeways
- + Free surface parking
- + Across street to new 15-story Marriott
- + New on-site ownership
- + Walking distance to/from Irvine Spectrum
- + Renovation in progress to include WiFi enabled outdoor work space, fitness center, collaboration area and on-site dining