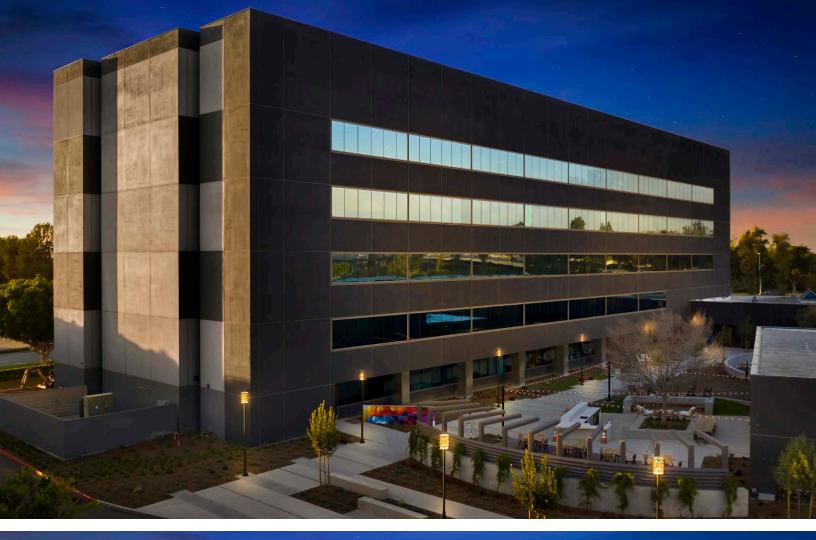

## **PROPERTY HIGHLIGHTS**

- + 21,283 42,566 SF available (3rd and 4th floor)
- + Ideal corporate headquarters opportunity
- + Building-top signage visible from Irvine Center Drive and Barranca Parkway
- + Conveniently located at the intersection of the 133, 405 and 5 Freeways
- + Free surface parking
- + Across street to new 15-story Marriott
- + New on-site ownership
- + Walking distance to/from Irvine Spectrum
- + Renovation in progress to include WiFi enabled outdoor work space, fitness center, collaboration area and on-site dining