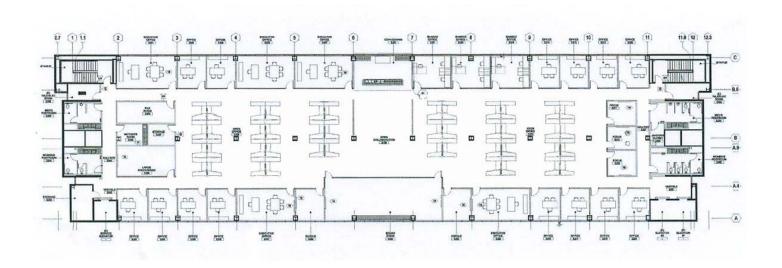

# **FLOOR PLAN**

3rd and 4th Floor Total = 42,566 SF

### **3rd Floor**

21,283 SF | Built out with furniture

## 4th Floor

21,283 SF | Shell space