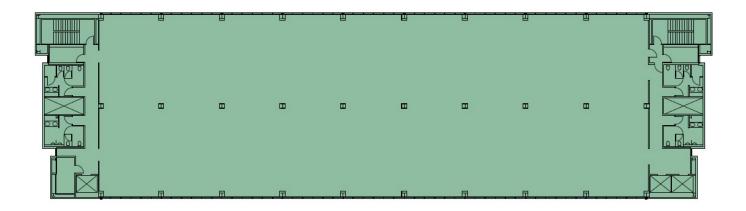

# **FLOOR PLAN**

3rd and 4th Floor Total = 42,566 SF

### **3rd Floor**

21,283 SF | Built out with furniture