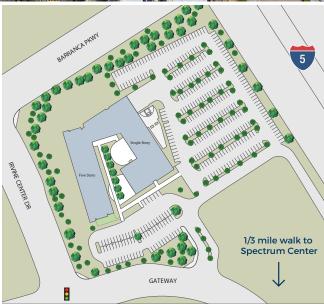

## **PROPERTY HIGHLIGHTS**

- + 21,283 42,566 SF available (3rd and 4th floor)
- + Ideal corporate headquarters opportunity
- + Building-top signage visible from Irvine Center Drive and Barranca Parkway
- + Conveniently located at the intersection of the 133, 405 and 5 Freeways
- + Free surface parking
- + Across street to new 15-story Marriott
- + New on-site ownership
- + Walking distance to/from Irvine Spectrum
- + Renovation in progress to include WiFi enabled outdoor work space, fitness center, collaboration area and on-site dining