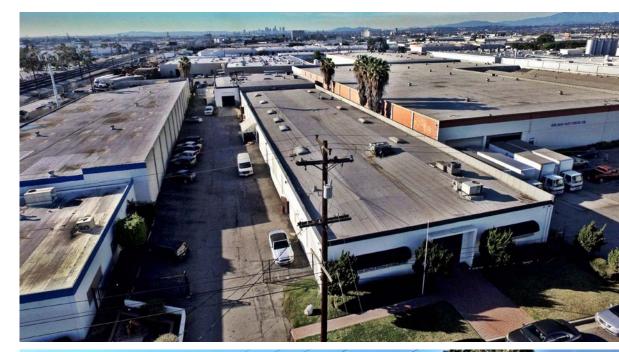

## **Features**

| 1951                        |
|-----------------------------|
| 30,919 sf                   |
| 60,160 sf (1.26 acres)      |
| CTU                         |
| 1 DH, 3 GL                  |
| 12'- 18'                    |
| CMM2                        |
| 800A   480V   3PH   4W      |
| 40 spaces                   |
| Fenced/paved                |
| Two-way access via Vail Ave |
| Immediate                   |
|                             |