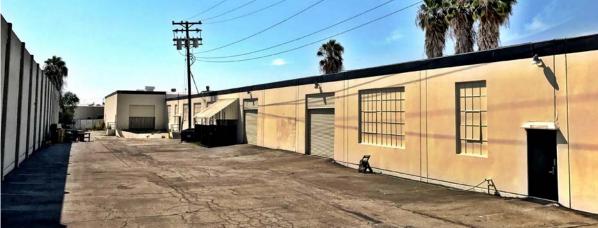

## **Features**

| 1951                        |
|-----------------------------|
| 30,919 sf                   |
| 60,160 sf (1.26 acres)      |
| CTU                         |
| 1 DH, 3 GL                  |
| 12'- 18'                    |
| CMM2                        |
| 800A   480V   3PH   4W      |
| 40 spaces                   |
| Fenced/paved                |
| Two-way access via Vail Ave |
| Immediate                   |
|                             |