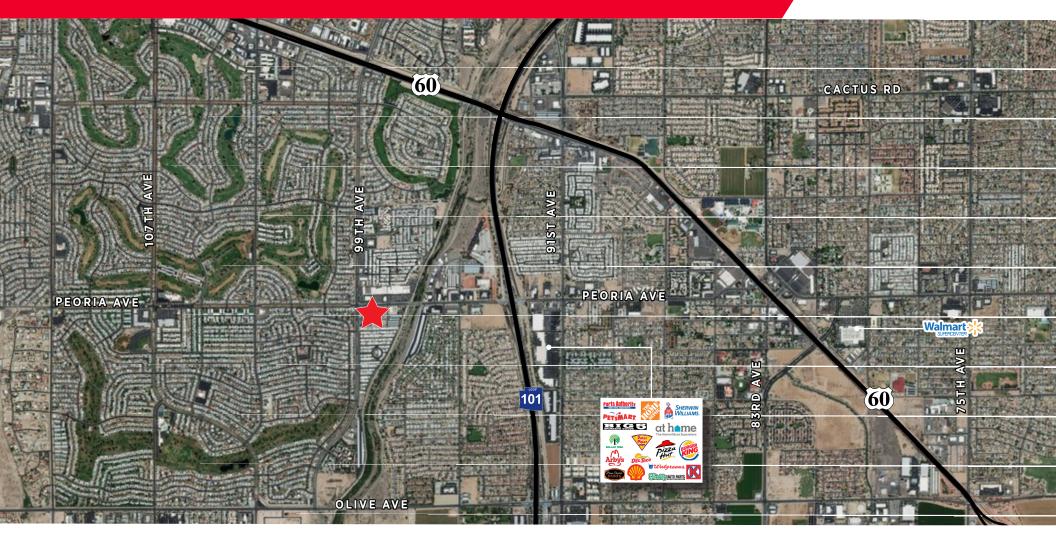

## FOR SALE - HARD CORNER AUTOMOTIVE INVESTMENT SEC 99th Ave & Peoria Ave | Peoria, Arizona

## **Property Highlights**

- For Sale at \$550,000 (8.4 CAP on existing income)
- 1,606 SF Building on 0.52 Acres
- Signalized intersection

- C-2 Zoning
- Re-development opportunity
- Across from the Arrowhead Shopping Center (CVS, Chase Bank, Family Dollar and more)