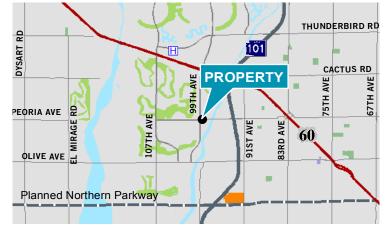

## FOR SALE - HARD CORNER AUTOMOTIVE INVESTMENT SEC 99th Ave & Peoria Ave | Peoria, Arizona

## **Property Highlights**

- For Sale at \$550,000 (8.4 CAP on existing income)
- 1,606 SF Building on 0.52 Acres
- Signalized intersection

- C-2 Zoning
- Re-development opportunity
- Across from the Arrowhead Shopping Center (CVS, Chase Bank, Family Dollar and more)