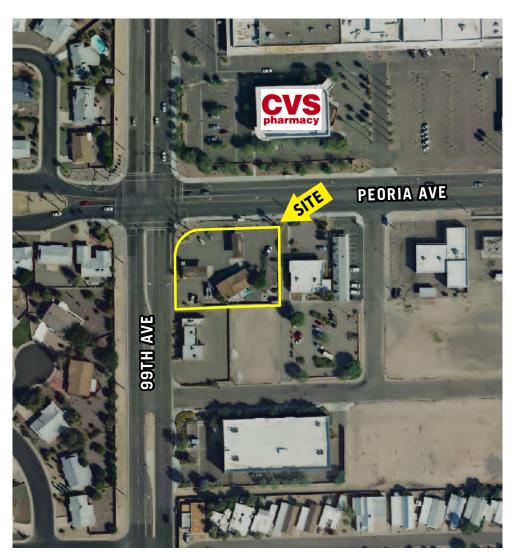

## FOR SALE - HARD CORNER AUTOMOTIVE INVESTMENT SEC 99th Ave & Peoria Ave | Peoria, Arizona

## **Property Highlights**

- For Sale at \$550,000 (8.4 CAP on existing income)
- 1,606 SF Building on 0.52 Acres
- Signalized intersection

- C-2 Zoning
- Re-development opportunity
- Across from the Arrowhead Shopping Center (CVS, Chase Bank, Family Dollar and more)