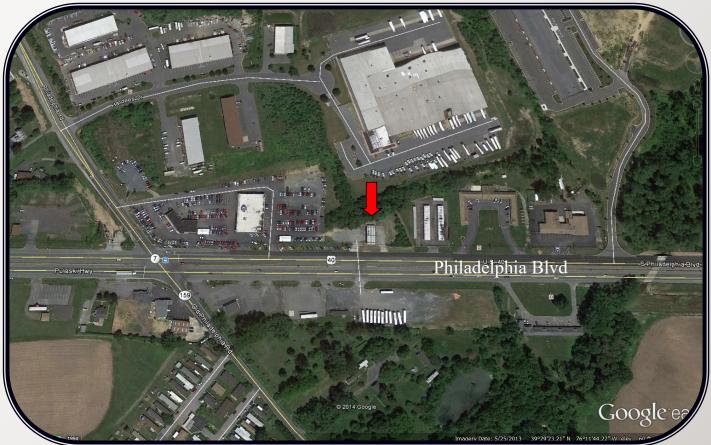

## PROPERTY FOR SALE 1130 S Philadelphia Blvd Aberdeen, MD

• Sale Price: \$299,000

• Acreage: 0.85+/- Acre

Zoning: General Commercial

• Tax Parcel Number: 00580003D0530

| <ul> <li>Demographics</li> </ul> | <u>1 mile</u> | 3 miles | 5 miles |
|----------------------------------|---------------|---------|---------|
| Population 2013                  | 1,440         | 24,490  | 45,050  |
| Med Income 2013                  | 63,104        | 59,937  | 66,702  |