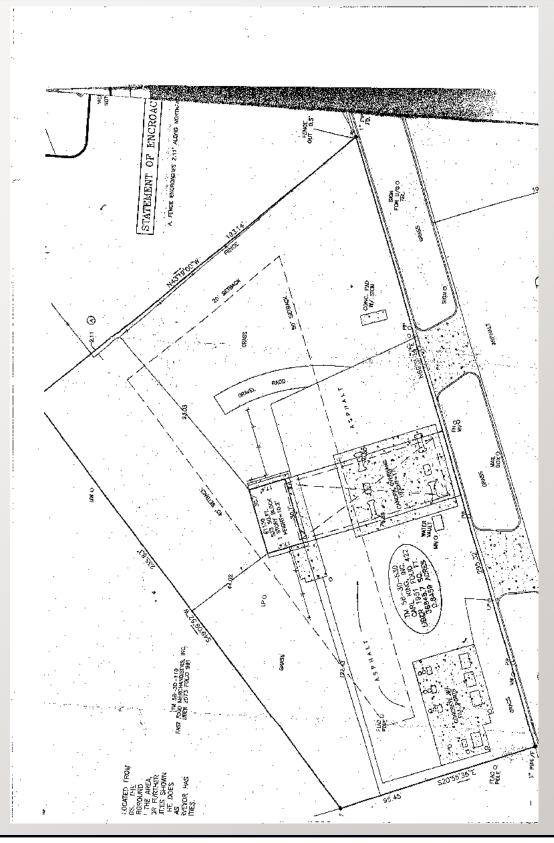

## PROPERTY FOR SALE 1130 S Philadelphia Blvd Aberdeen, MD

• Sale Price: \$299,000

• Acreage: 0.85+/- Acre

Zoning: General Commercial

• Tax Parcel Number: 00580003D0530

| <ul> <li>Demographics</li> </ul> | <u>1 mile</u> | 3 miles | 5 miles |
|----------------------------------|---------------|---------|---------|
| Population 2013                  | 1,440         | 24,490  | 45,050  |
| Med Income 2013                  | 63,104        | 59,937  | 66,702  |