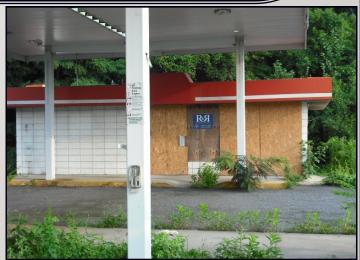

## PROPERTY FOR SALE 1130 S Philadelphia Blvd Aberdeen, MD



• Sale Price: \$299,000

• Acreage: 0.85+/- Acre

Zoning: General Commercial

• Tax Parcel Number: 00580003D0530

| <ul> <li>Demographics</li> </ul> | <u>1 mile</u> | 3 miles | 5 miles |
|----------------------------------|---------------|---------|---------|
| Population 2013                  | 1,440         | 24,490  | 45,050  |
| Med Income 2013                  | 63,104        | 59,937  | 66,702  |

Property was previously used as a gas station.



## FOR MORE INFORMATION PLEASE CONTACT:

**Keith Walpole** 302-674-3400 keithwalpole@yahoo.com

46 S State Street Dover, DE 19901 302-674-3400 Office 302-674-8479 Fax

www.randrcommercialrealty.com

All information contained herein is believed to be accurate, however was obtained from third parties and R&R Commercial Realty, Inc. does not warrant as to the accuracy submitted subject to changes or modification without notice. Listing Broker represents the Sellers interest.



## PROPERTY FOR SALE

1130 S Philadelphia Blvd Aberdeen, MD



All information contained herein is believed to be accurate, however was obtained from third parties and R&R Commercial Realty, Inc. does not warrant as to the accuracy submitted subject to changes or modification without notice. Listing Broker represents