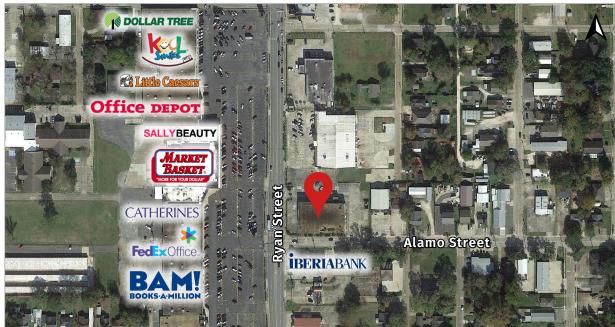

## **Property Summary**

This prominent, free-standing retail opportunity in Lake Charles, LA is conveniently located at the intersection of Ryan Street and Alamo Street. The trade area is heavily populated with over 62,000 people inside of 3 miles. The site offers convenient front parking, a drive-thru window (if desired), glass storefronts, and great signage potential.

#### **Area Businesses**

- Market Basket
- Books-A-Million
- Office Depot
- Prien Lake Mall (includes Kohl's, Dillard's, JCPenney, HomeGoods, Dick's Sport Goods, Cinemark Theaters)