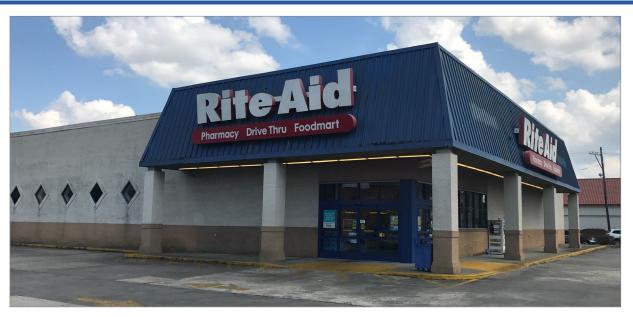

# Former Rite Aid

2825 Ryan Street, Lake Charles, LA

## **Property Summary**

This prominent, free-standing retail opportunity in Lake Charles, LA is conveniently located at the intersection of Ryan Street and Alamo Street. The trade area is heavily populated with over 62,000 people inside of 3 miles. The site offers convenient front parking, a drive-thru window (if desired), glass storefronts, and great signage potential.