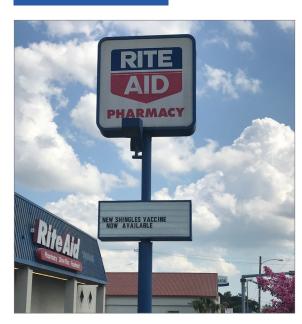

# Former Rite Aid

2825 Ryan Street, Lake Charles, LA

# Free-Standing Building For Lease

## **Property Summary**

This prominent, free-standing retail opportunity in Lake Charles, LA is conveniently located at the intersection of Ryan Street and Alamo Street. The trade area is heavily populated with over 62,000 people inside of 3 miles. The site offers convenient front parking, a drive-thru window (if desired), glass storefronts, and great signage potential.