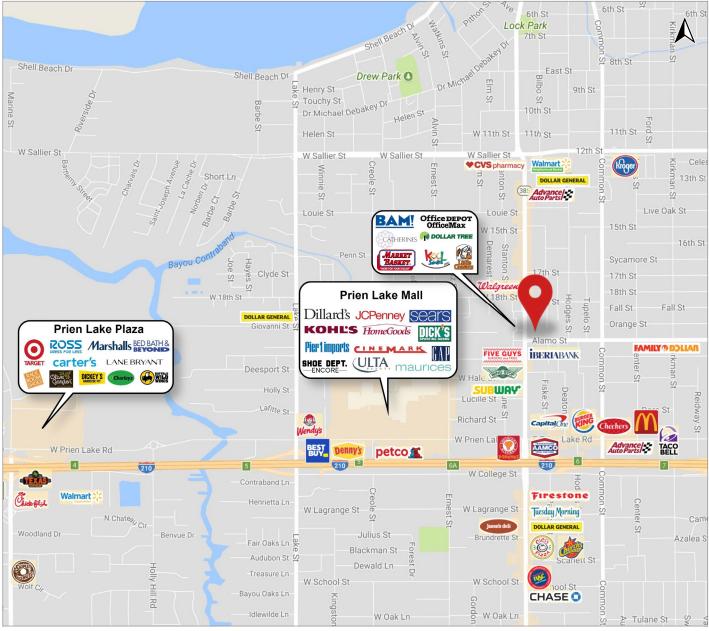

#### **Area Businesses**

- Market Basket
- Books-A-Million
- Office Depot
- Prien Lake Mall (includes Kohl's, Dillard's, JCPenney, HomeGoods, Dick's Sport Goods, Cinemark Theaters)

### **Traffic Counts (ADT 2016)**

On Ryan Street, north of I-210: 13,381

| 2019 Demographics | 1 mi.    | 3 mi.    | 5 mi.    |
|-------------------|----------|----------|----------|
| Population        | 9,605    | 62,492   | 96,053   |
| Avg. HH Income    | \$45,947 | \$57,604 | \$60,801 |