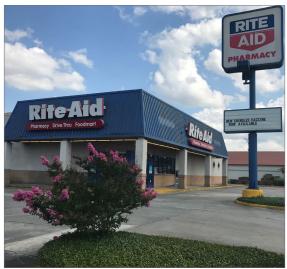

# Former Rite Aid

2825 Ryan Street, Lake Charles, LA

# Free-Standing Building For Lease

## **Property Summary**

This prominent, free-standing retail opportunity in Lake Charles, LA is conveniently located at the intersection of Ryan Street and Alamo Street. The trade area is heavily populated with over 62,000 people inside of 3 miles. The site offers convenient front parking, a drive-thru window (if desired), glass storefronts, and great signage potential.

## **Building Size**

• 15,504 SF

#### **Land Size**

1.10 Acres

#### **Lease Rate**

\$12 PSF, NNN