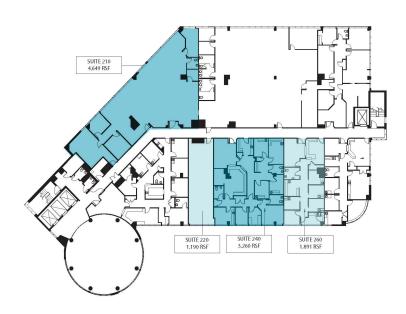

#### **Floor Plans**

1st Floor

2nd Floor

### **Available Spaces**

| • | Suite 120  | 7,615 SF |
|---|------------|----------|
| • | Suite 150  | 2,924 SF |
| • | Suite 150B | 3,199 SF |
| • | Suite 210  | 4,649 SF |
| • | Suite 220  | 1,190 SF |
| • | Suite 240  | 3,260 SF |
| • | Suite 260  | 1,891 SF |
| • | Suite 410  | 7,911 SF |
| • | Suite 440  | 2,970 SF |
| • | Suite 460  | 2,537 SF |
| • | Suite 480  | 2,356 SF |
|   |            |          |