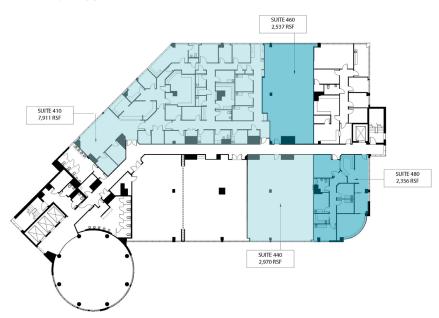

### **Available Spaces**

| • | Suite 120  | 7,615 SF |
|---|------------|----------|
| • | Suite 150  | 2,924 SF |
| • | Suite 150B | 3,199 SF |
| • | Suite 210  | 4,649 SF |
| • | Suite 220  | 1,190 SF |
| • | Suite 240  | 3,260 SF |
| • | Suite 260  | 1,891 SF |
| • | Suite 410  | 7,911 SF |
| • | Suite 440  | 2,970 SF |
| • | Suite 460  | 2,537 SF |
| • | Suite 480  | 2,356 SF |
|   |            |          |

4th Floor