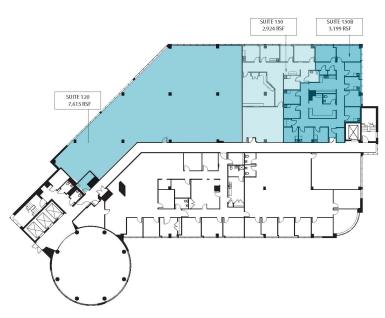

#### **Floor Plans**

1st Floor

2nd Floor

### **Available Spaces**

| • | Suite 120  | 7,615 SF |
|---|------------|----------|
| • | Suite 150  | 2,924 SF |
| • | Suite 150B | 3,199 SF |
| • | Suite 210  | 4,649 SF |
| • | Suite 220  | 1,190 SF |
| • | Suite 240  | 3,260 SF |
| • | Suite 260  | 1,891 SF |
| • | Suite 410  | 7,911 SF |
| • | Suite 440  | 2,970 SF |
| • | Suite 460  | 2,537 SF |
| • | Suite 480  | 2,356 SF |
|   |            |          |