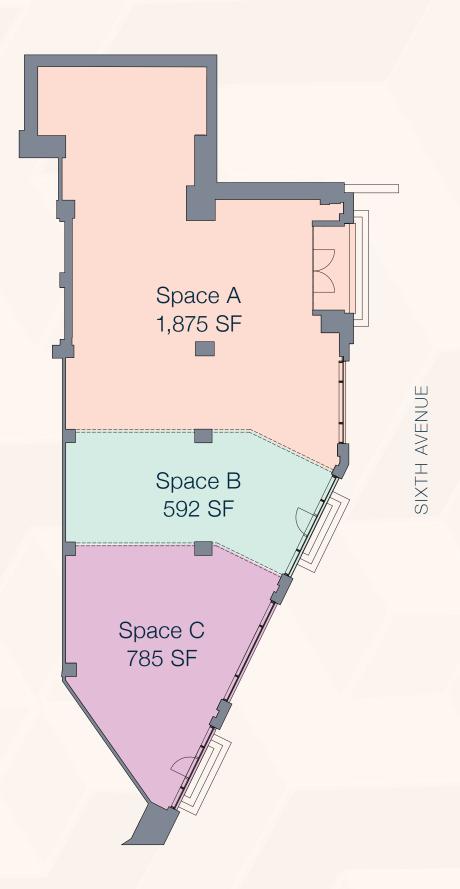

Ground Floor Single-Tenant Scenario

Ground Floor 2-Tenant Scenario

Ground Floor 3-Tenant Scenario

SPRING STREET

Sub-Basement

SPRING STREET