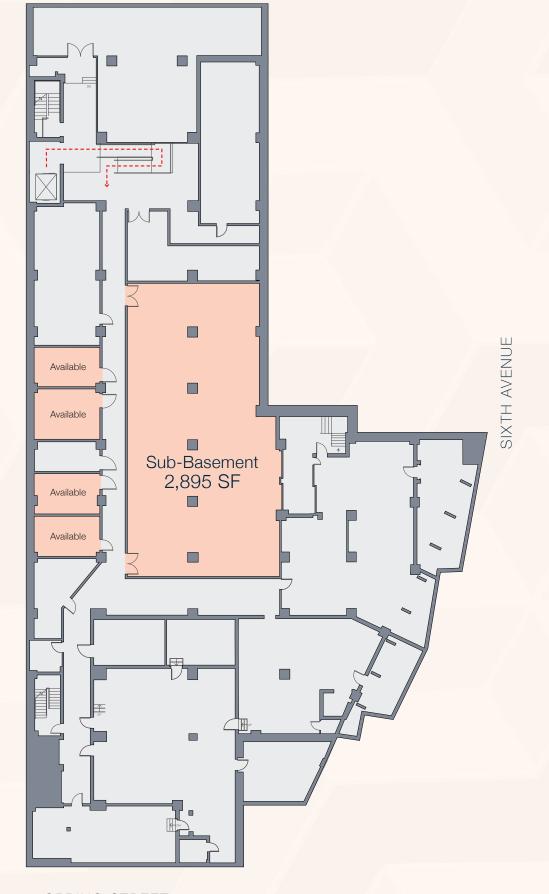

Ground Floor Single-Tenant Scenario

Ground Floor 2-Tenant Scenario

Ground Floor 3-Tenant Scenario

SPRING STREET

Sub-Basement

SPRING STREET