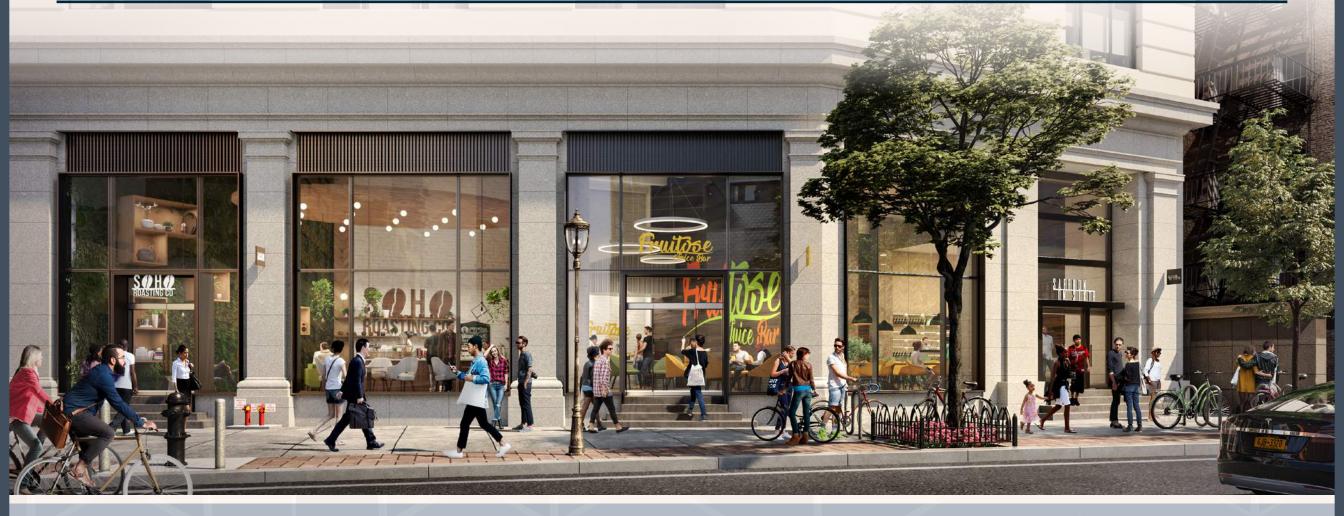

# Multiple Small Space Opportunities with Excellent Exposure in Soho

SIXTH AVENUE & SPRING STREET

ONE S SOHO Q

- Landlord installing brand-new retail façade
- Excellent exposure with double height ceilings on Avenue of the Americas
- $\bullet \ Visibility/exposure \ from \ Spring \ Street$
- Multiple division scenarios possible
- Venting possible
- All uses considered
- Join Trader Joe's, Aveda, Torch & Crown and CVS