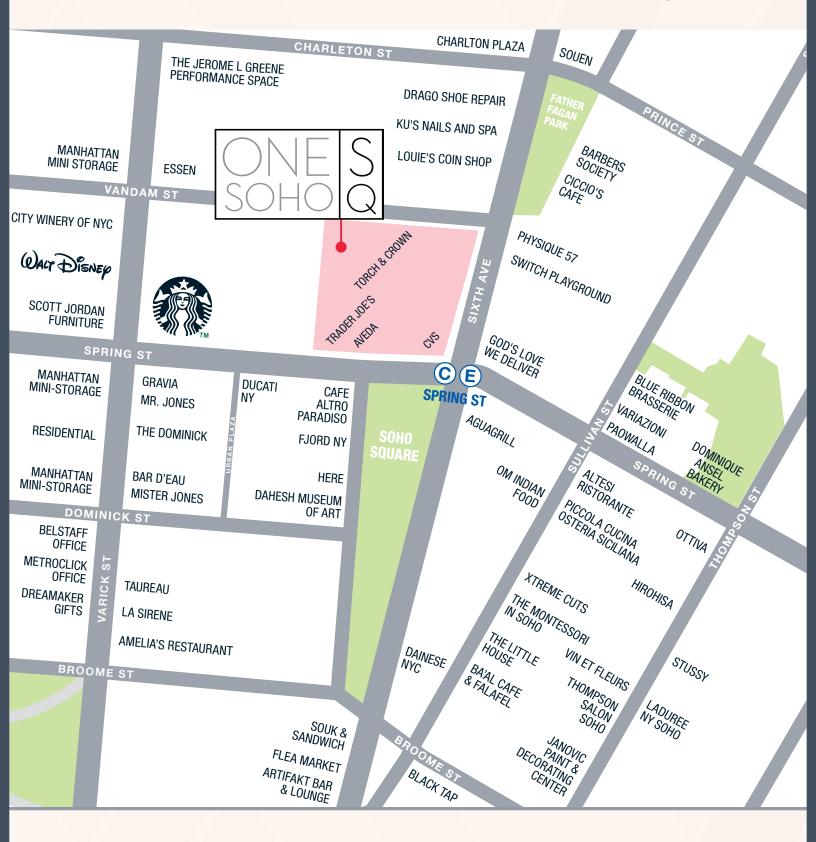

#### **Area Stats and Neighbors**

Five-Year Projections

>5,000
PROJECTED DWELLING UNITS

30 PROJECTED DEVELOPMENT SITES

10,000
PROJECTED
NEW RESIDENTS