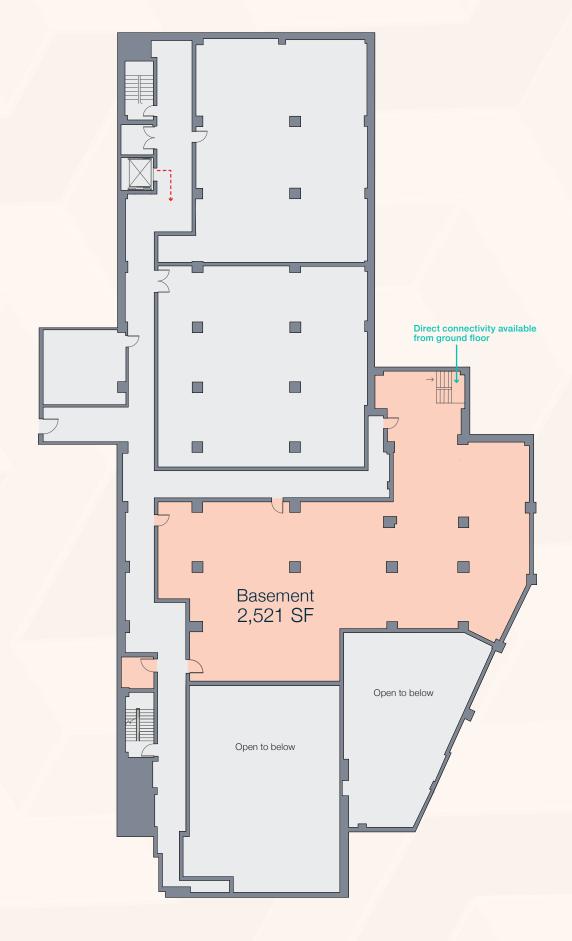

Ground Floor Single-Tenant Scenario

Ground Floor 2-Tenant Scenario

Ground Floor 3-Tenant Scenario

SPRING STREET

Sub-Basement

SPRING STREET