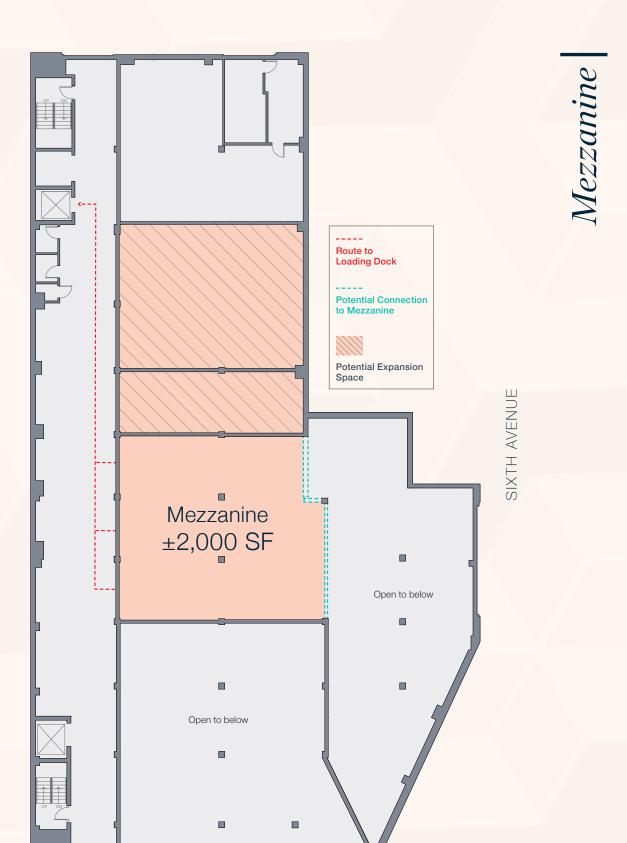

Ground Floor Single-Tenant Scenario

Ground Floor 2-Tenant Scenario

Ground Floor 3-Tenant Scenario

SPRING STREET

Sub-Basement

SPRING STREET