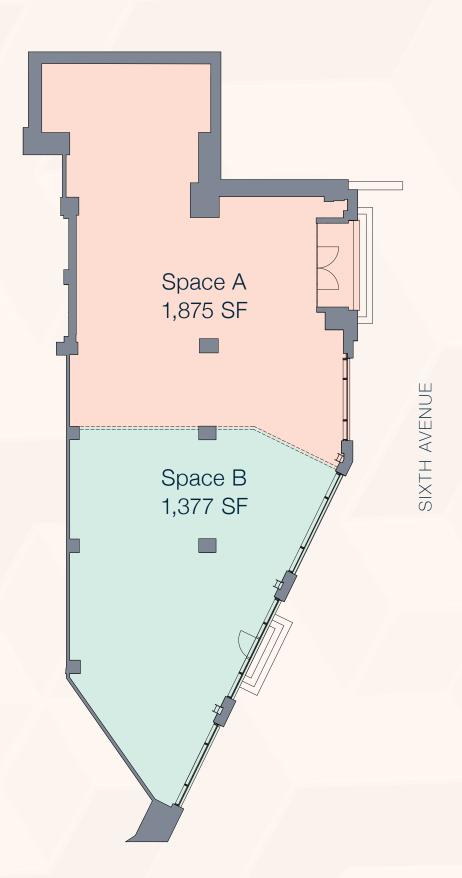

Ground Floor Single-Tenant Scenario

Ground Floor 2-Tenant Scenario

Ground Floor 3-Tenant Scenario

SPRING STREET

Sub-Basement

SPRING STREET