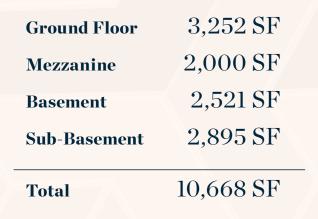

### **Space Details**

| Frontage    | 95 FT<br>sixthavenue |
|-------------|----------------------|
| Ceiling Ht  | 22 FT                |
| Possession  | Immediate            |
| Asking Rent | Upon Request         |