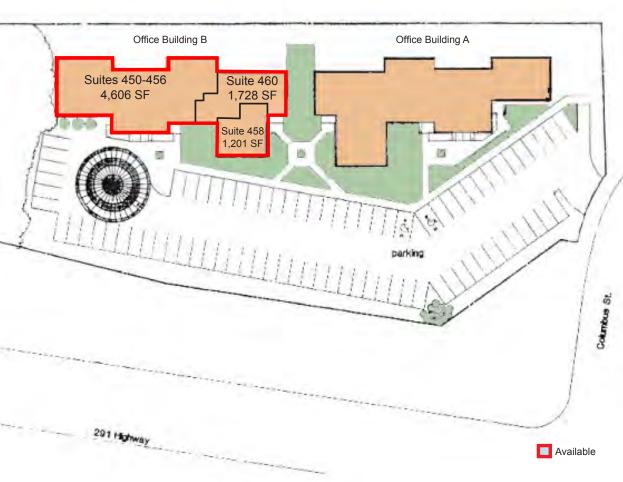

# PINEWOODS OFFICE CENTER 510 NE M-291

LEE'S SUMMIT, MISSOURI 64086

OFFICE FOR LEASE | 1,201-4,123± SF AVAILABLE

| ZONING     | Office            |
|------------|-------------------|
| SIZE       | 1,200 - 4,123± SF |
| LEASE TYPE | NNN               |

## 510 NE M-291, LEE'S SUMMIT, MISSOURI 64086

## Office for Lease