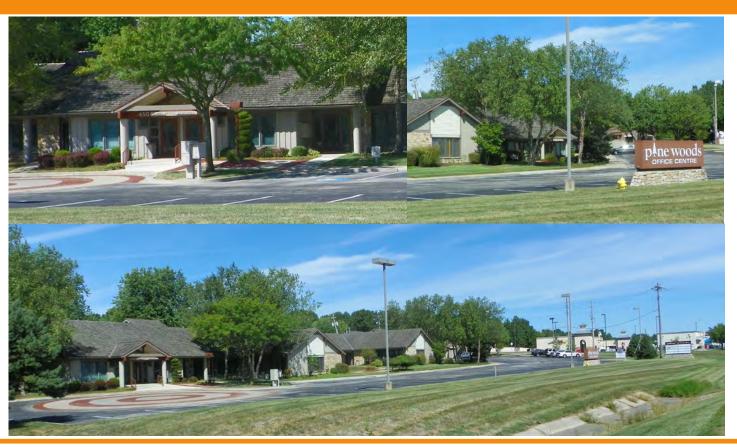

# PINEWOODS OFFICE CENTER 510 NE M-291

LEE'S SUMMIT, MISSOURI 64086

OFFICE FOR LEASE | 1,201-4,123± SF AVAILABLE

| ZONING     | Office            |
|------------|-------------------|
| SIZE       | 1,200 - 4,123± SF |
| LEASE TYPE | NNN               |

## 510 NE M-291, LEE'S SUMMIT, MISSOURI 64086

## Office for Lease