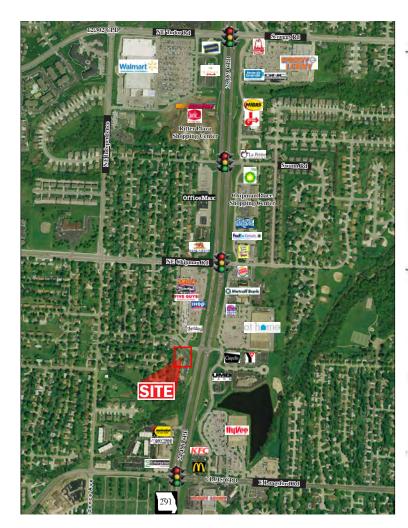

#### **BUILDING FEATURES**

- High traffic counts along M-291 of 26,735 and Langsford Road at 21,015
- Conveniently located on M-291, between I-470 & 350 Highways
- 78,407 people live within a 5-mile radius
- \$88,124 average household income within a 5-mile radius

## 510 NE M-291, LEE'S SUMMIT, MISSOURI 64086