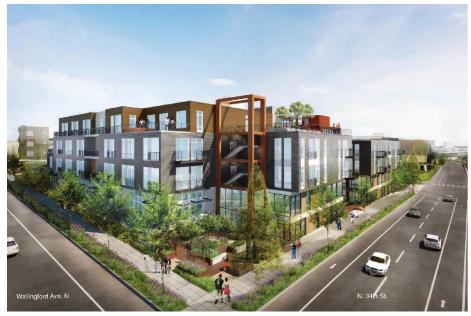

## NOW LEASING IN FREMONT/WALLINGFORD NEW RETAIL SPACE

## Fremont / Wallingford Retail for Lease

**Address:** 1853 N 34<sup>th</sup> Street, Seattle WA

- 2,012 square feet of ground floor retail
- Part of 231 unit mixed use residential project
  - Blocks from Gas Works park, the Burke Gilman Trail, and the Fremont business district
  - Type 1 hood shaft available for restaurant
  - Building opens September 2016
  - \$30.00 per square foot plus NNN (\$9.00/SF)