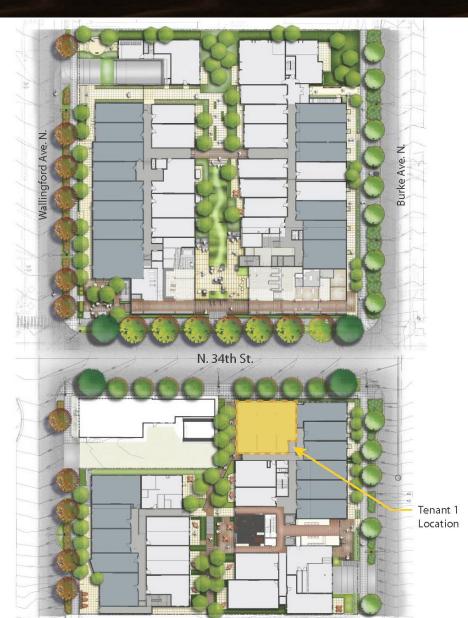

## Fremont / Wallingford Retail for Lease

**Address:** 1853 N 34<sup>th</sup> Street, Seattle WA

- 2,012 square feet of ground floor retail
- Part of 231 unit mixed use residential project
  - Blocks from Gas Works park, the Burke Gilman Trail, and the Fremont business district
  - Type 1 hood shaft available for restaurant
  - Building opens September 2016
  - \$30.00 per square foot plus NNN (\$9.00/SF)