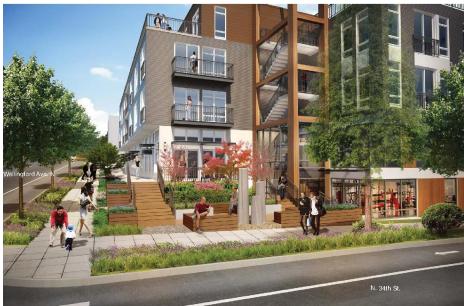

## Fremont / Wallingford Retail for Lease

**Address:** 1853 N 34<sup>th</sup> Street, Seattle WA

- 2,012 square feet of ground floor retail
- Part of 231 unit mixed use residential project
  - Blocks from Gas Works park, the Burke Gilman Trail, and the Fremont business district
  - Type 1 hood shaft available for restaurant
  - Building opens September 2016
  - \$30.00 per square foot plus NNN (\$9.00/SF)