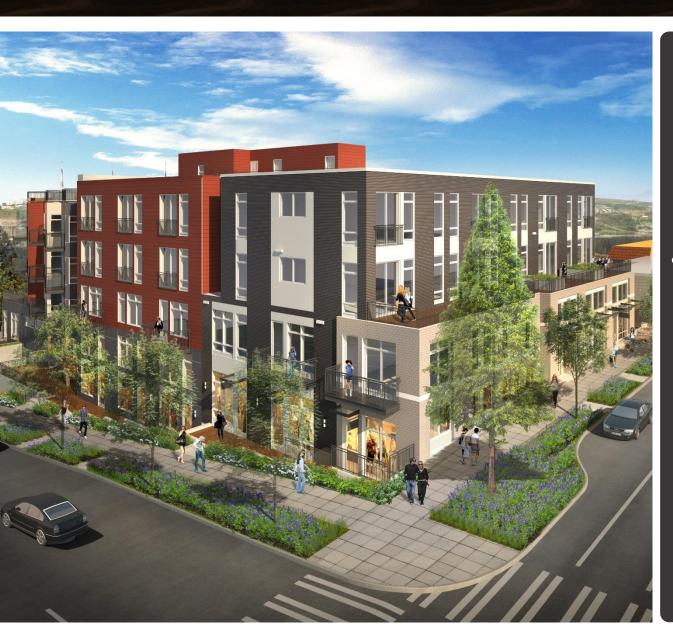

## NOW LEASING IN FREMONT/WALLINGFORD NEW RETAIL SPACE

## Fremont / Wallingford Retail for Lease

**Address:** 1853 N 34<sup>th</sup> Street, Seattle WA

- 2,012 square feet of ground floor retail
- Part of 231 unit mixed use residential project
  - Blocks from Gas Works park, the Burke Gilman Trail, and the Fremont business district
  - Type 1 hood shaft available for restaurant
  - Building opens September 2016
  - \$30.00 per square foot plus NNN (\$9.00/SF)