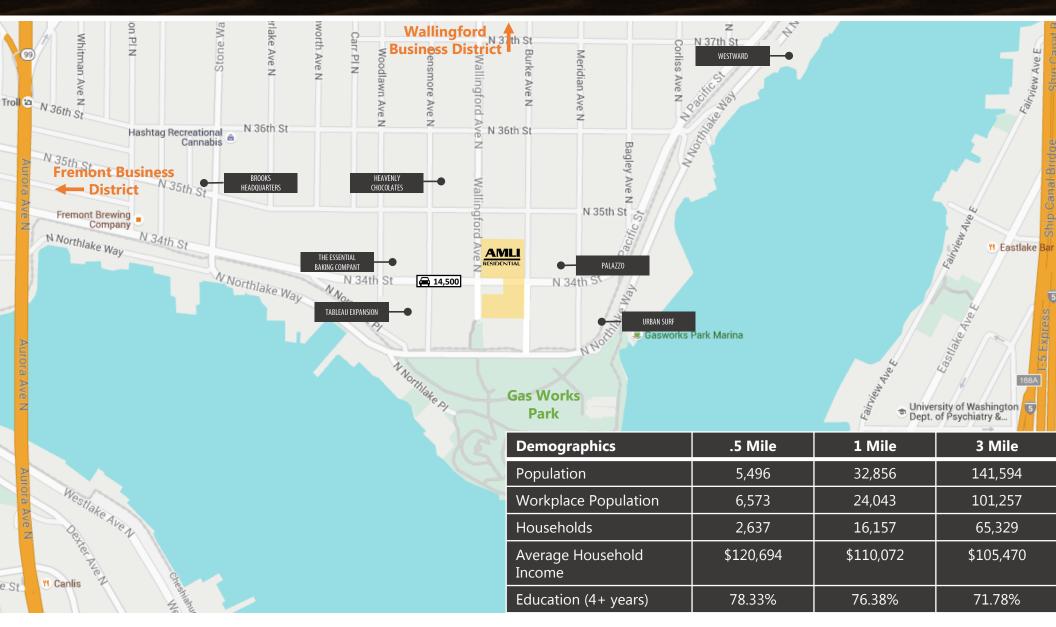

## Fremont / Wallingford Retail for Lease

**Address:** 1853 N 34<sup>th</sup> Street, Seattle WA

- 2,012 square feet of ground floor retail
- Part of 231 unit mixed use residential project
  - Blocks from Gas Works park, the Burke Gilman Trail, and the Fremont business district
  - Type 1 hood shaft available for restaurant
  - Building opens September 2016
  - \$30.00 per square foot plus NNN (\$9.00/SF)