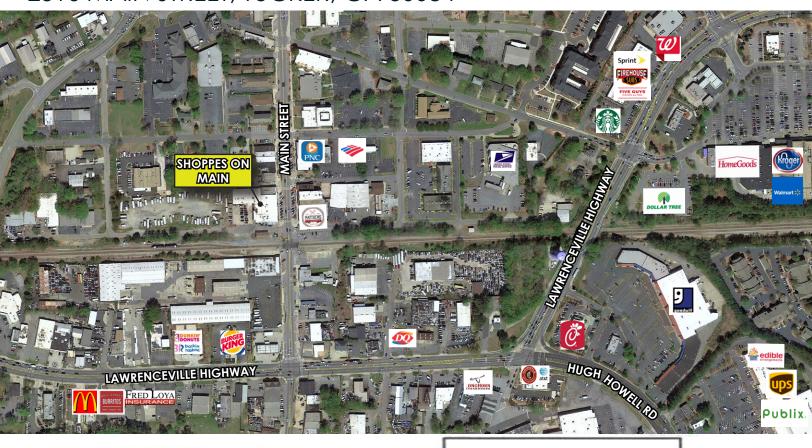

## **Property Overview**

- LOCATED IN THE HEART OF DOWNTOWN TUCKER ON HISTORIC MAIN STREET
- RESTAURANT & RETAIL SPACE AVAILABLE
- INTERSECTION OF MAIN STREET & RAIL ROAD AVENUE
- WALK TO ALL THE AMENITIES OF DOWN-TOWN TUCKER
- SURROUNDED BY LOCAL AND NATIONAL RETAIL, OFFICE AND RESIDENTIAL
- EASY ACCESS TO & FROM LAVISTA ROAD AND LAWRENCEVILLE HIGHWAY
- PART OF THE REVITALIZING TUCKER-NORTHLAKE CID

2316 Main Street Tucker, GA 30084

For More Information: **STEVE WOHL** | (404) 371-4422 | swohl@oakrep.com