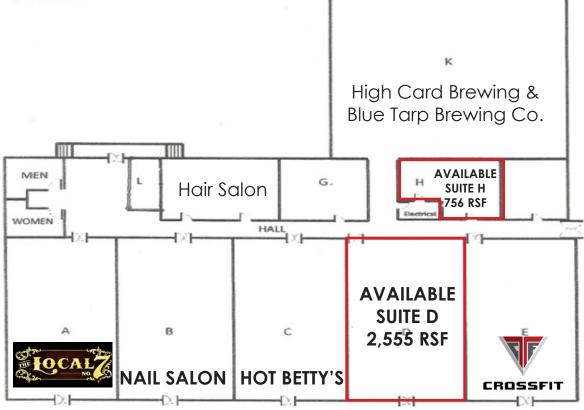

## **Property Overview**

- LOCATED IN THE HEART OF DOWNTOWN TUCKER ON HISTORIC MAIN STREET
- RESTAURANT & RETAIL SPACE AVAILABLE
- INTERSECTION OF MAIN STREET & RAIL ROAD AVENUE
- WALK TO ALL THE AMENITIES OF DOWN-TOWN TUCKER
- SURROUNDED BY LOCAL AND NATIONAL RETAIL, OFFICE AND RESIDENTIAL
- EASY ACCESS TO & FROM LAVISTA ROAD AND LAWRENCEVILLE HIGHWAY
- PART OF THE REVITALIZING TUCKER-NORTHLAKE CID

## FOR LEASE

2316 MAIN STREET, TUCKER, GA 30084

PARTNERS Steve Wohl | (404) 371-4422 | swohl@oakrep.com