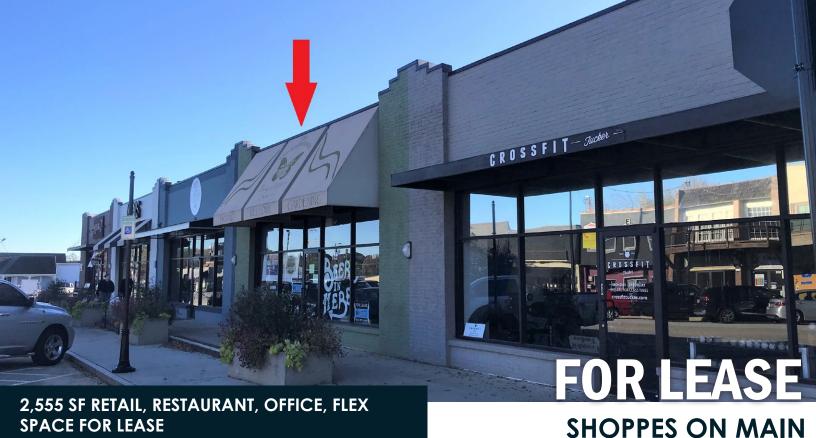

## **Property Overview**

- LOCATED IN THE HEART OF DOWNTOWN TUCKER ON HISTORIC MAIN STREET
- RESTAURANT & RETAIL SPACE AVAILABLE
- INTERSECTION OF MAIN STREET & RAIL ROAD AVENUE
- WALK TO ALL THE AMENITIES OF DOWN-TOWN TUCKER
- SURROUNDED BY LOCAL AND NATIONAL RETAIL, OFFICE AND RESIDENTIAL
- EASY ACCESS TO & FROM LAVISTA ROAD AND LAWRENCEVILLE HIGHWAY
- PART OF THE REVITALIZING TUCKER-NORTHLAKE CID

## FOR LEASE

2316 MAIN STREET, TUCKER, GA 30084

PARTNERS Steve Wohl | (404) 371-4422 | swohl@oakrep.com