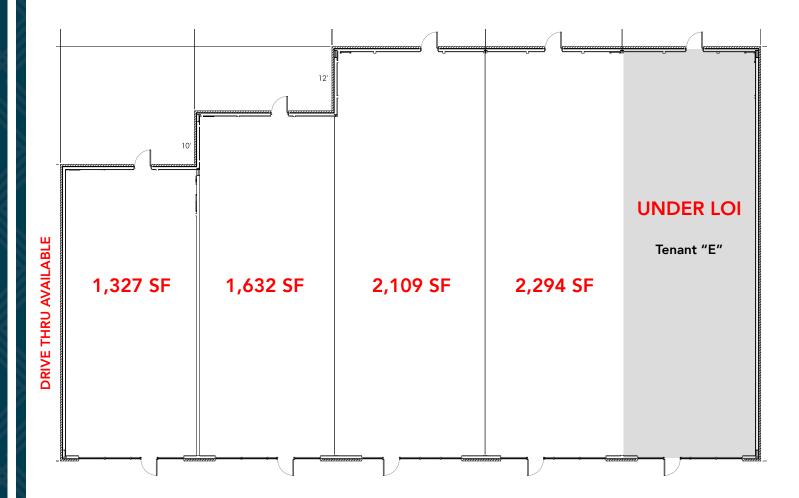

## PRICING: \$30/SF NNN

- Endcap Under LOI
- Endcap with Drive Thru Available
- Located adjacent to high traffic / busy retail area
- 9,246 SF planned center 1,327 SF 7,362 SF Available
- Excellent signage exposure from HWY 119
- Multiple ingress/egress points at the center