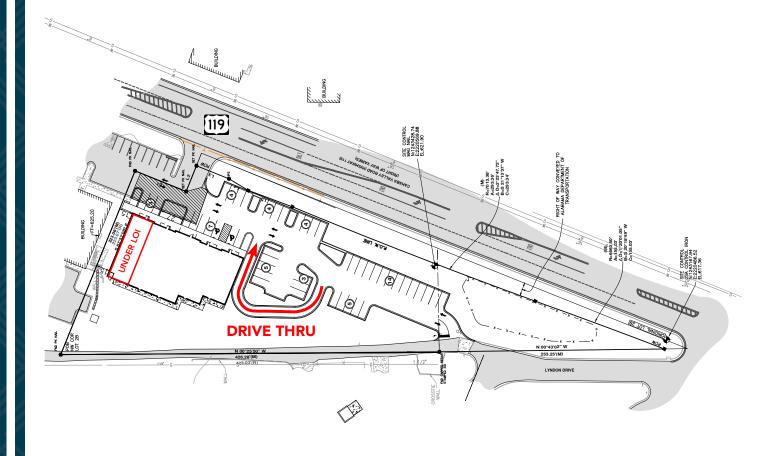

## ACTIVELY PRE-LEASING – RETAIL/RESTAURANT SPACE FOR LEASE ENDCAP WITH DRIVE THRU AVAILABLE

## PRICING: \$30/SF NNN

- Endcap Under LOI
- Endcap with Drive Thru Available
- Located adjacent to high traffic / busy retail area
- 9,246 SF planned center 1,327 SF 7,362 SF Available
- Excellent signage exposure from HWY 119
- Multiple ingress/egress points at the center