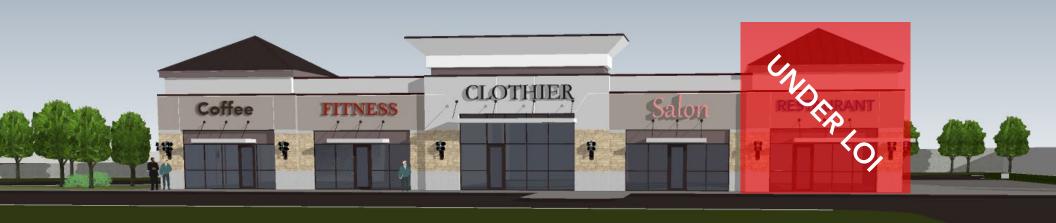

## ACTIVELY PRE-LEASING – RETAIL/RESTAURANT SPACE FOR LEASE ENDCAP WITH DRIVE THRU AVAILABLE

## PRICING: \$30/SF NNN

- Endcap Under LOI
- Endcap with Drive Thru Available
- Located adjacent to high traffic / busy retail area
- 9,246 SF planned center 1,327 SF 7,362 SF Available
- Excellent signage exposure from HWY 119
- Multiple ingress/egress points at the center