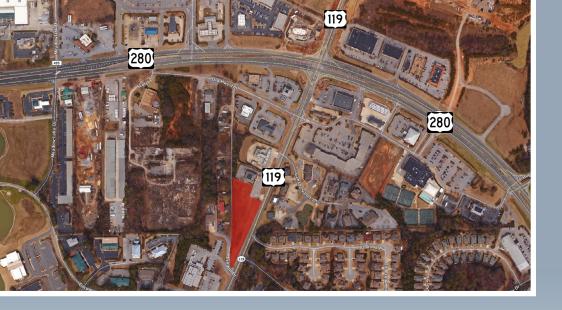

## RETAIL/RESTAURANT SPACE FOR LEASE WITH DRIVE THRU

PHighway 119 Retail • Lyndon Drive and Cahaba Valley Rd (Hwy 119), Birmingham, AL 35242

HARBERT-RETAIL.COM

CASEY HOWARD-205.202.0814 CHOWARD@HARBERTREALTY.COM

## ACTIVELY PRE-LEASING – RETAIL/RESTAURANT SPACE FOR LEASE ENDCAP WITH DRIVE THRU AVAILABLE

## PRICING: \$30/SF NNN

- Endcap Under LOI
- Endcap with Drive Thru Available
- Located adjacent to high traffic / busy retail area
- 9,246 SF planned center 1,327 SF 7,362 SF Available
- Excellent signage exposure from HWY 119
- Multiple ingress/egress points at the center