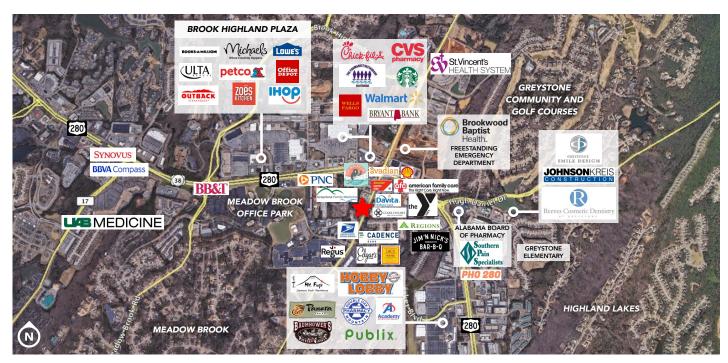

Population

1 mi. 4,563 3 mi. 38,141

5 mi.

38,141 72,098

Daytime Business Population approx. 44,250+ within 5 miles

Average HH Income

1 mi. \$91,555 3 mi. \$115,070 5 mi. \$114,837

Traffic Counts
approx. 18,400
vehicles / day at site
+/- 63,300 on Hwy 280