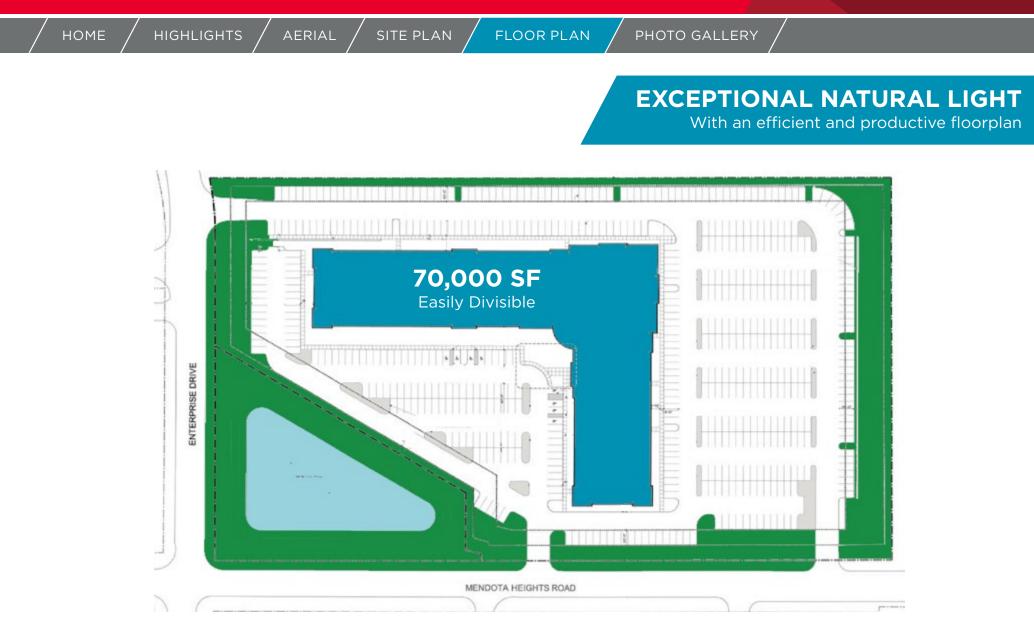

# FOR SALE OR LEASE 1315 Mendota Heights Road

Mendota Heights, MN 55120

FLOOR PLAN

HOME / HIGHLIGHTS

SITE PLAN

PHOTO GALLERY

For more information, please contact:

Dan Gleason Executive Director +1 952 893 8884 dan.gleason@cushwake.com Dan Nechanicky Senior Director +1 952 820 8765 dan.nechanicky@cushwake.com Cushman & Wakefield 3500 American Blvd W Suite 200 Minneapolis, MN 55431 cushmanwakefield.com