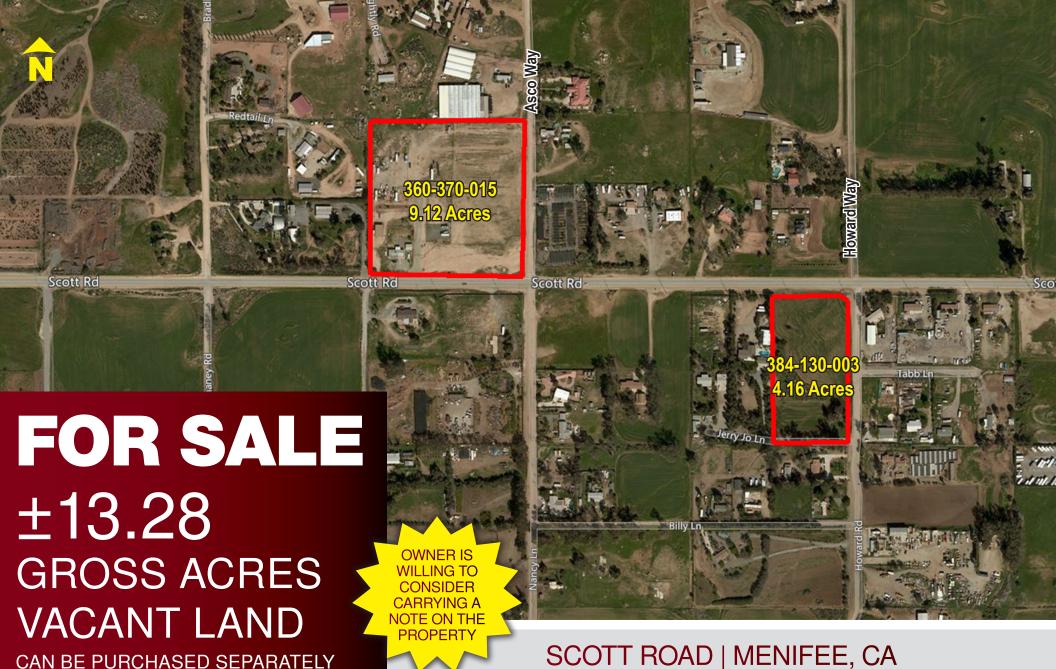

## **FOR SALE** ±13.28

GROSS ACRES VACANT LAND SCOTT ROAD | MENIFEE, CA

**APN: 384-130-003 (4.16 ACRES)** 

**APN: 360-370-015 (9.12 ACRES)** 