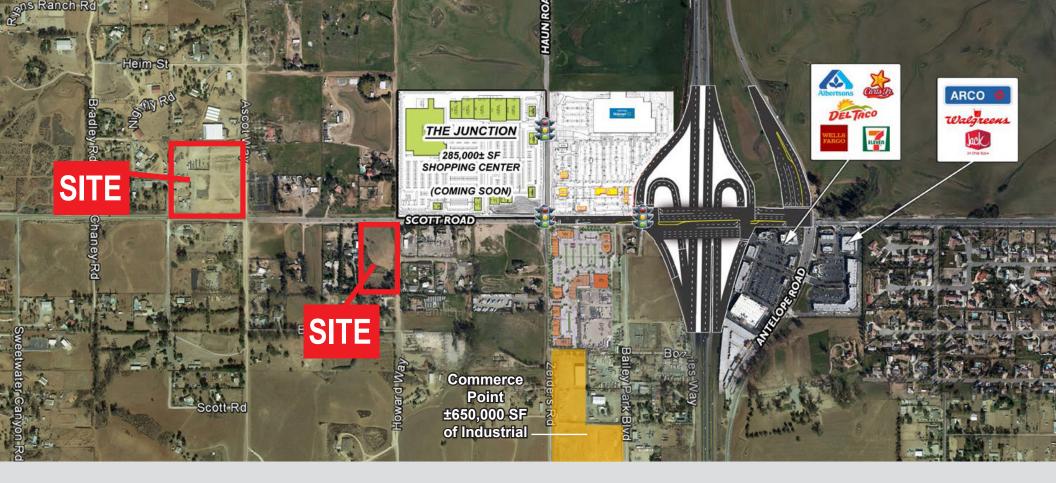

## **FOR SALE** ±13.28

GROSS ACRES VACANT LAND SCOTT ROAD | MENIFEE, CA

**APN: 384-130-003 (4.16 ACRES)** 

**APN: 360-370-015 (9.12 ACRES)** 