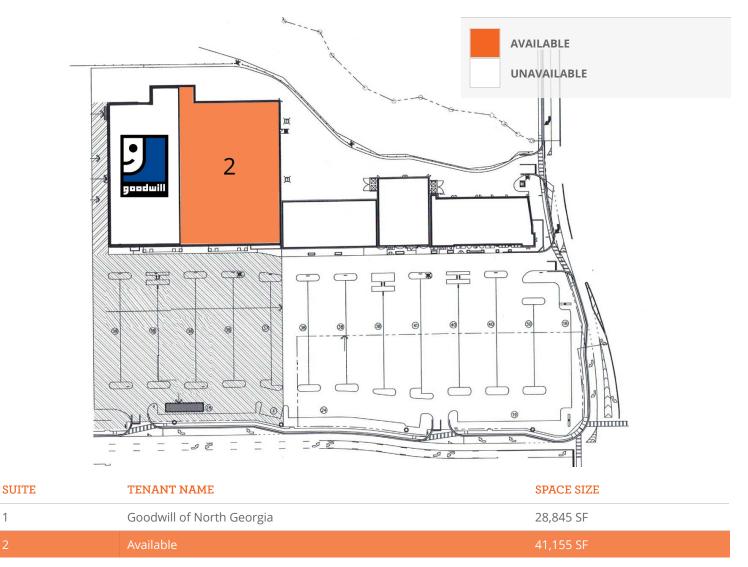

## SITE PLAN

## PROPERTY HIGHLIGHTS

- Available: 41,155 SF
- · Co-tenant: Goodwill of North Georgia
- Signalized intersection access into the shopping center
- Pylon signage fronting Hwy 20
- Possible billboard signage fronting Hwy 20
- · On grade, utilities onsite
- Strong national co-tenancy
- GA DOT Traffic Counts: Buford Drive 31,000 AADT