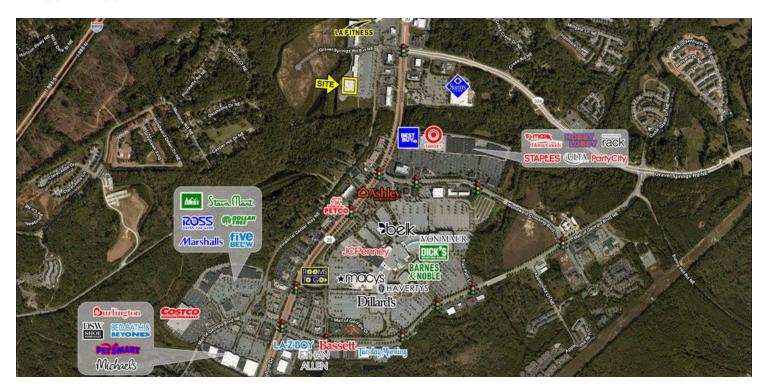

### LOCATION OVERVIEW

Signalized intersection of Hwy-20 & Gravel Springs Road

## PROPERTY HIGHLIGHTS

- Available: 41,155 SF
- · Co-tenant: Goodwill of North Georgia
- Signalized intersection access into the shopping center
- Pylon signage fronting Hwy 20
- Possible billboard signage fronting Hwy 20
- · On grade, utilities onsite
- Strong national co-tenancy
- GA DOT Traffic Counts: Buford Drive 31,000 AADT