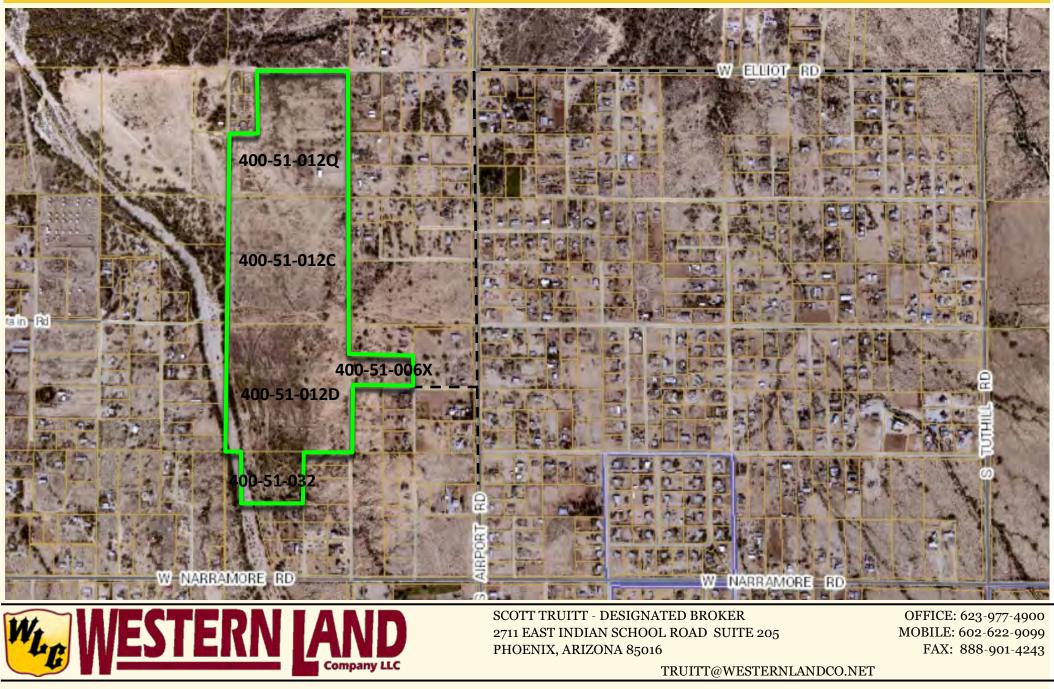

### **PRICE:** \$830,000.00

**PROPERTY SIZE:** +/- 128 acres

ASSESSOR'S PARCEL NUMBER: 400-51-006X, 400-51-012C, 400-51-012D, 400-51-012Q, and 400-51-032

### **ZONING: RU-43**