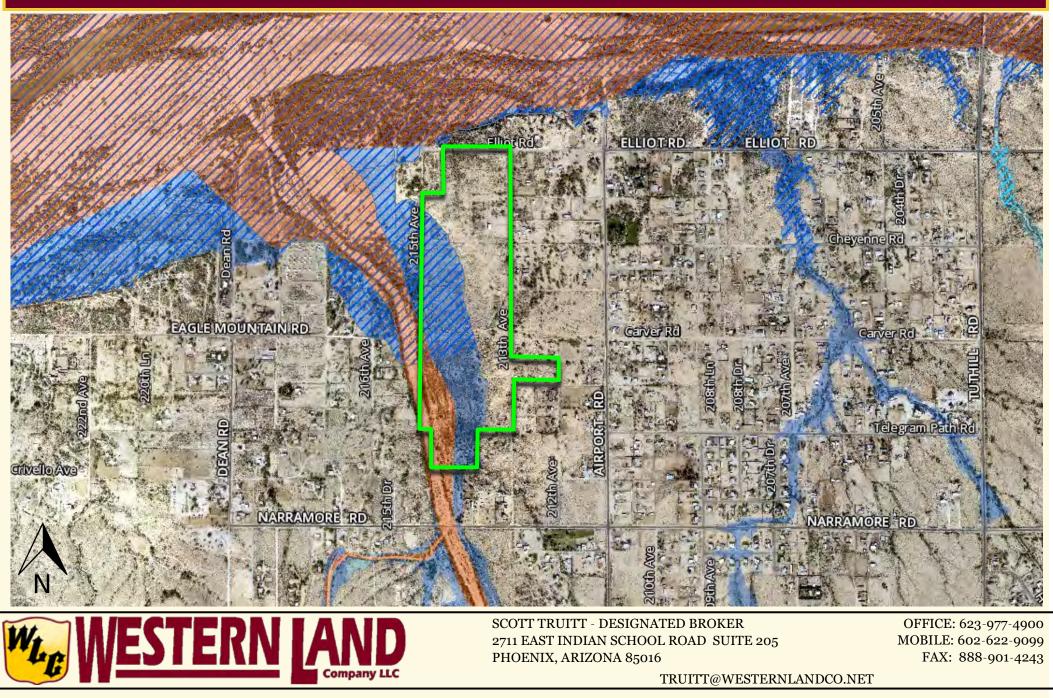

**HIGHLIGHTS:** Fantastic property located in Buckeye, AZ with grandfathered irrigation water rights! A portion of the site was previously used for a tree nursery and can be easily put back into production. The property is well suited for hemp, alfalfa, cotton, and is a prime location for a horse ranch. The site has nice access, plenty of power, awesome views, existing improvements, and multiple potential uses. 69.3 acres can be put back into farming production. ALTA Survey and Environmental Report available upon request. Disclosure(s): A portion of the property lies within Floodzones AE & FW shown in the floodplain map.