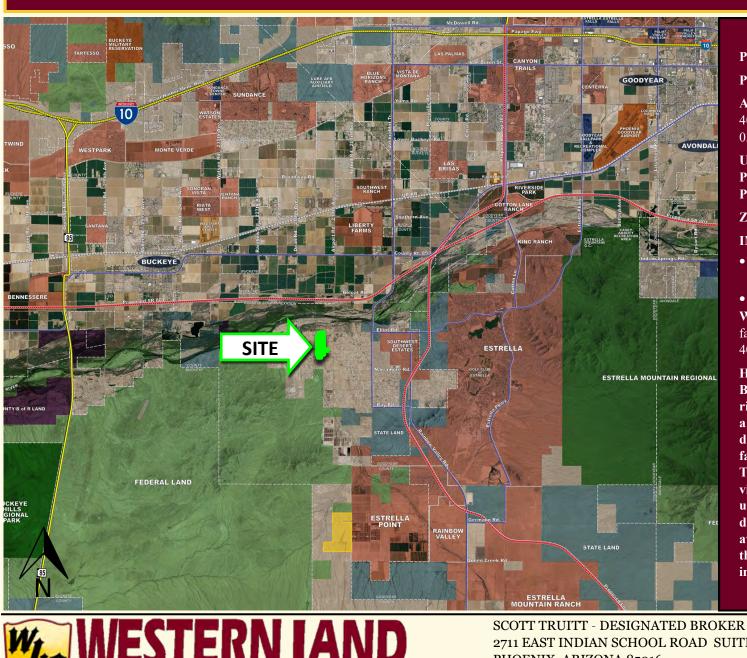

## **213TH AVENUE & ELLIOT ROAD** BUCKEYE, ARIZONA

**HIGHLIGHTS:** Fantastic property located in Buckeye, AZ with grandfathered irrigation water rights! A portion of the site was previously used for a tree nursery and can be easily put back into production. The property is well suited for hemp, alfalfa, cotton, and is a prime location for a horse ranch. The site has nice access, plenty of power, awesome views, existing improvements, and multiple potential uses. 69.3 acres can be put back into farming production. ALTA Survey and Environmental Report available upon request. Disclosure(s): A portion of the property lies within Floodzones AE & FW shown in the floodplain map.