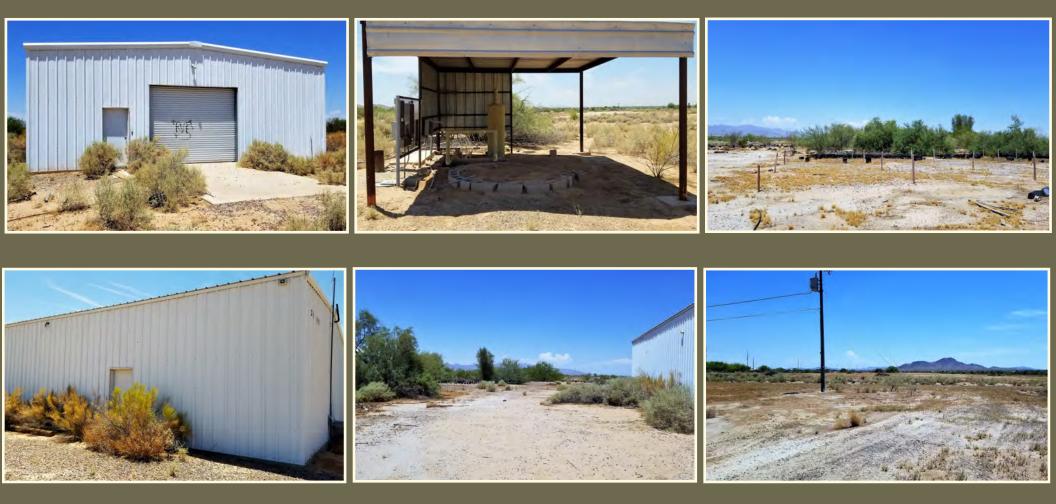

#### **IMPROVEMENTS:**

- 2,400 sq ft utility building with a roll up door, • small office, and full bathroom.
- 2 domestic wells

WATER RIGHTS: 69.73 acres of the site has grandfathered water rights with a yearly water allotment of 400 acre feet.