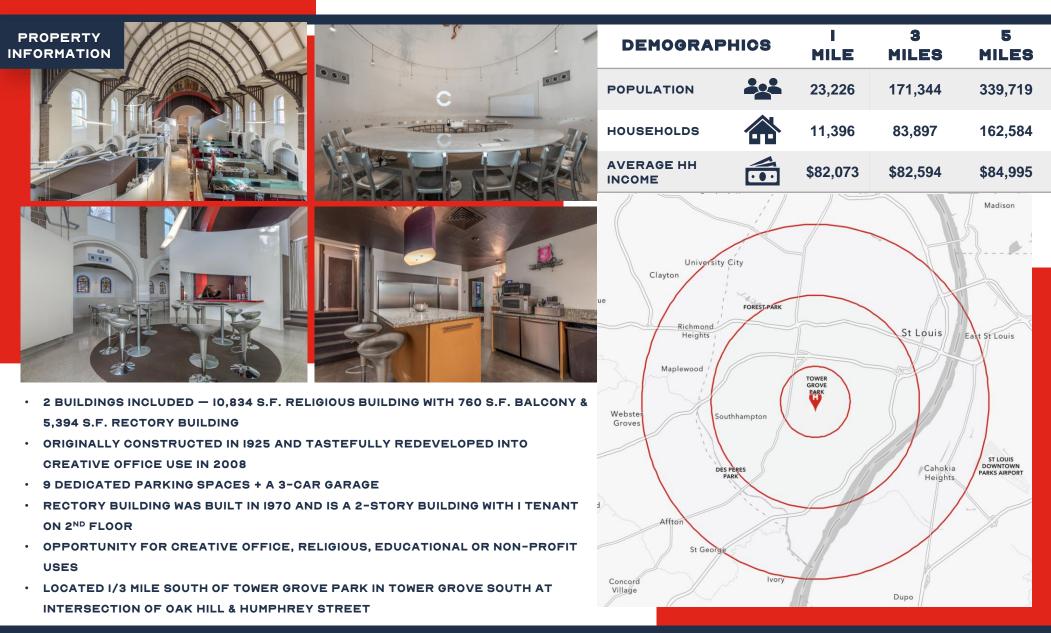

# MANOR REAL ESTATE

## FOR SALE

## **TOWER GROVE SOUTH** ADAPTIVE REUSE OPPORTUNITY

SCAN HERE!



#### **BEN CHERRY, CCIM** Phone: 314.647.6611 ext. 115

4101-4125 HUMPHREY STREET ST. LOUIS, MO 63116 16,988 S.F. | \$1,999,000 (\$117.67/S.F.)

Ben@ManorRealEstate.com

#### MANOR REAL ESTATE

## FOR SALE



SCAN HERE!



## BEN CHERRY, CCIM

Phone: 314.647.6611 ext. 115 Ben@ManorRealEstate.com 4101-4125 HUMPHREY STREET ST. LOUIS, MO 63116 16,988 S.F. | \$1,999,000 (\$117.67/S.F.)

#### MANOR REAL ESTATE

## FOR SALE

SITE PLAN





BEN CHERRY, CCIM Phone: 314.647.6611 ext. 115 Ben @ManorRealEstate.com 4101-4125 HUMPHREY STREET ST. LOUIS, MO 63116 16,988 S.F. | \$1,999,000 (\$117.67/S.F.)

Information is from appropriate sources but is not guaranteed. No representation is made of environmental or other conditions of the property. We recommend Purchaser investigate fully.