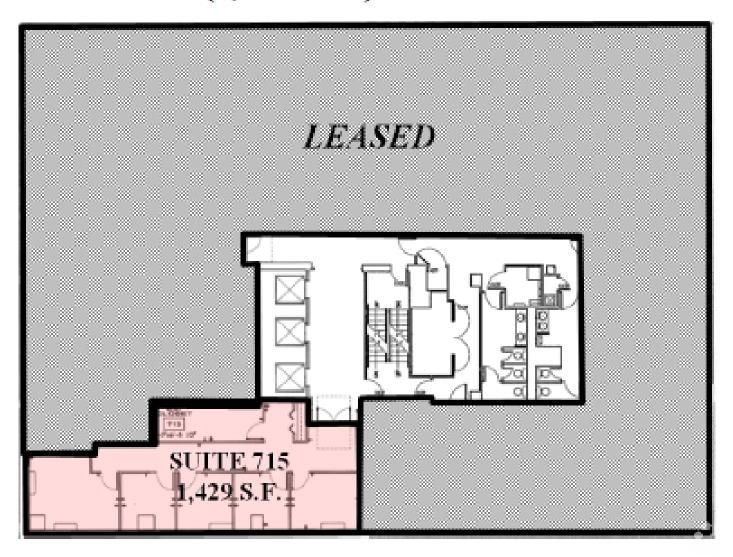

</sup> Floor | 1,227sf   | \$25.00 | Full Service |
|     | 9 <sup>th</sup> Floor | 1,155 sf  | \$25.00 | Full Service |
|     |                       |           |         |              |
|     |                       |           |         |              |

For additional information, please contact:

Aaron Gambini agambini@scheerpartners.com (301) 337-4720 Anna Heiserman aheiserman@scheerpartners.com (301) 337-4710

9201 Corporate Boulevard, Suite 420 Rockville, Maryland 20850 (301) 337-4700 www.scheerpartners.com



3<sup>RD</sup> FLOOR - 1,502 SF





4<sup>TH</sup> FLOOR - 3,000 - 10,581 SF

### SUITE 500 (6,480 RSF)



5<sup>TH</sup> FLOOR - 6,480 SF



Suite 600 - 6,058 SF Suite 601 - 4,435 SF Total - 10,493 SF



6<sup>TH</sup> FLOOR - 3,000 - 10,493SF

### SUITE 715 (1,429 RSF)



7<sup>TH</sup> FLOOR - 1,429 SF





8TH FLOOR - 5,712SF

#### **BUILDING RENOVATIONS**











CLASS A OFFICE AVAILABLE



For additional information, please contact:

Aaron Gambini agambini@scheerpartners.com (301) 337-4720 Anna Heiserman aheiserman@scheerpartners.com (301) 337-4710

9201 Corporate Boulevard, Suite 420 Rockville, Maryland 20850 (301) 337-4700 www.scheerpartners.com