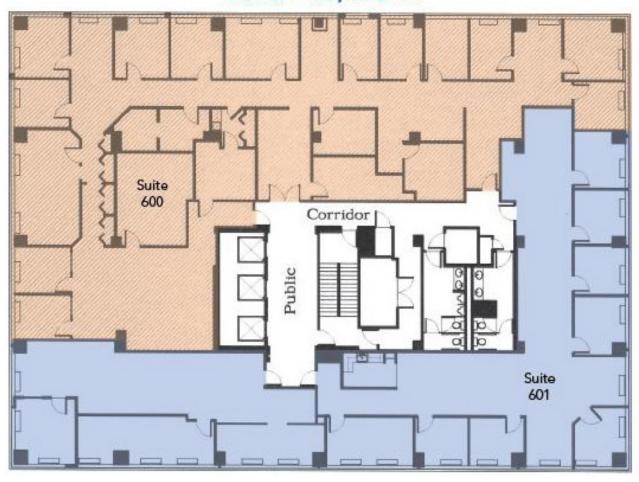

### SUITE 500 (6,480 RSF)

5<sup>TH</sup> FLOOR - 6,480 SF

Suite 600 - 6,058 SF Suite 601 - 4,435 SF Total - 10,493 SF

6<sup>TH</sup> FLOOR - 3,000 - 10,493SF