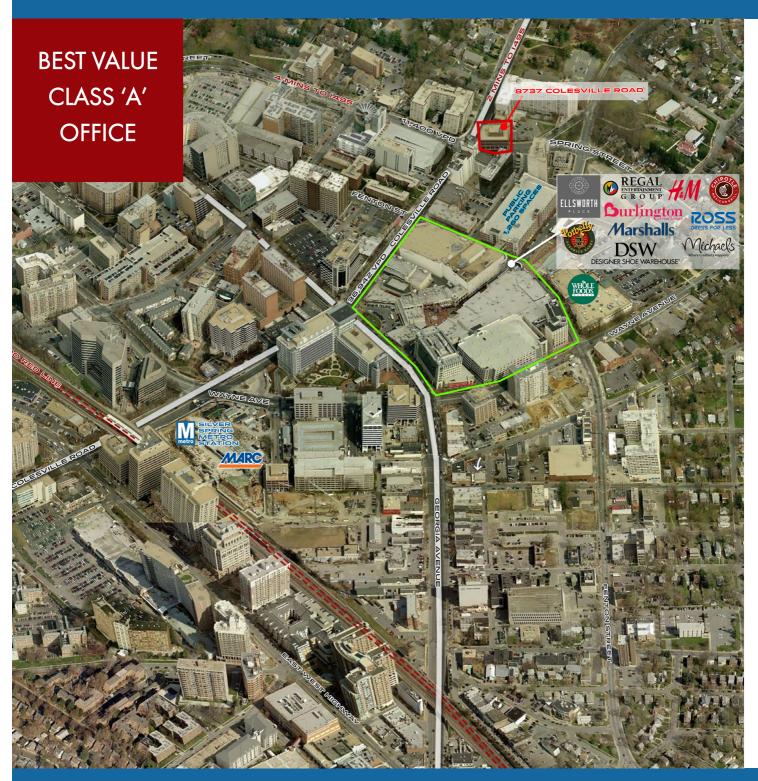

#### PROPERTY OVERVIEW

| > ( | Class | 'Α' | Office | space |
|-----|-------|-----|--------|-------|
|-----|-------|-----|--------|-------|

> Flexible floorplans

> Building renovations coming soon!

Walking distance to Silver Spring Metro Station/ Marc

Direct access to Montgomery County Parking garage (Roeder Ave

> Uber for Business available