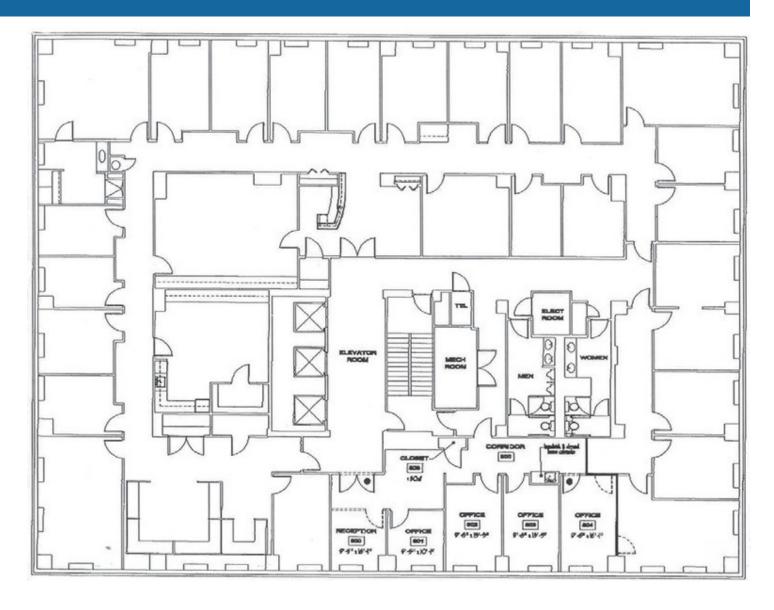

Full Service |
|     | 9 <sup>th</sup> Floor | 1,155 sf  | \$25.00 | Full Service |
|     |                       |           |         |              |
|     |                       |           |         |              |

For additional information, please contact:

Aaron Gambini agambini@scheerpartners.com (301) 337-4720 Anna Heiserman aheiserman@scheerpartners.com (301) 337-4710

9201 Corporate Boulevard, Suite 420 Rockville, Maryland 20850 (301) 337-4700 www.scheerpartners.com



3<sup>RD</sup> FLOOR - 1,502 SF





4<sup>TH</sup> FLOOR - 3,000 - 10,581 SF

### SUITE 500 (6,480 RSF)



5<sup>TH</sup> FLOOR - 6,480 SF



Suite 600 - 6,058 SF Suite 601 - 4,435 SF Total - 10,493 SF



6<sup>TH</sup> FLOOR - 3,000 - 10,493SF

### SUITE 715 (1,429 RSF)



7<sup>TH</sup> FLOOR - 1,429 SF





8TH FLOOR - 5,712SF

#### **BUILDING RENOVATIONS**











CLASS A OFFICE AVAILABLE



For additional information, please contact:

Aaron Gambini agambini@scheerpartners.com (301) 337-4720 Anna Heiserman aheiserman@scheerpartners.com (301) 337-4710

9201 Corporate Boulevard, Suite 420 Rockville, Maryland 20850 (301) 337-4700 www.scheerpartners.com