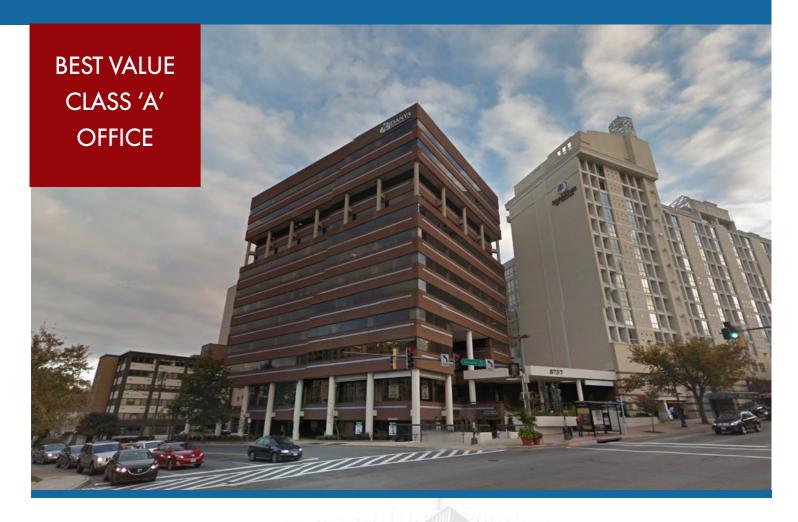

#### PROPERTY OVERVIEW

| > ( | Class | 'Α' | Office | space |
|-----|-------|-----|--------|-------|
|-----|-------|-----|--------|-------|

> Flexible floorplans

> Building renovations coming soon!

Walking distance to Silver Spring Metro Station/ Marc

Direct access to Montgomery County Parking garage (Roeder Ave

> Uber for Business available

#### AVAILABLE SUITES

|     | Floor                 | Sq. Ft.   | Rent    | Service      |
|-----|-----------------------|-----------|---------|--------------|
|     | 3 <sup>rd</sup> Floor | 1,502 sf  | \$25.00 | Full Service |
|     | 4 <sup>th</sup> Floor | 10,581 sf | \$25.00 | Full Service |
|     | 5 <sup>th</sup> Floor | 6,480 sf  | \$25.00 | Full Service |
|     | 6 <sup>th</sup> Floor | 10,493 sf | \$25.00 | Full Service |
| re) | 7