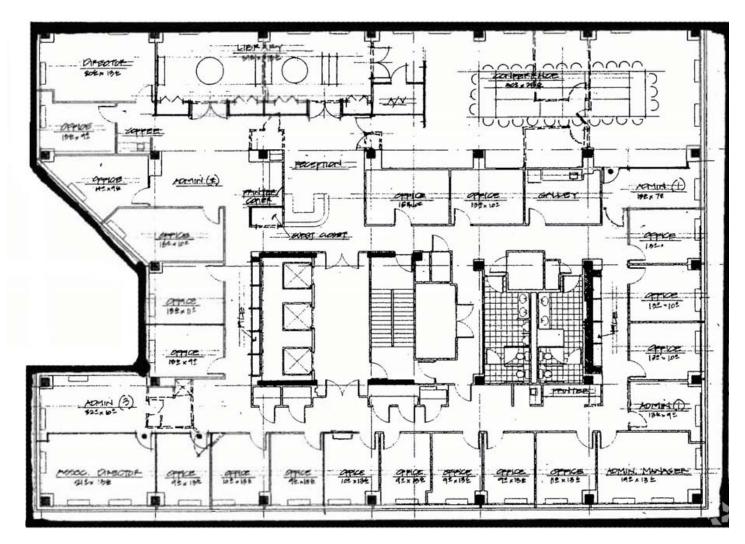

### SUITE 500 (6,480 RSF)

5<sup>TH</sup> FLOOR - 6,480 SF

Suite 600 - 6,058 SF Suite 601 - 4,435 SF Total - 10,493 SF

6<sup>TH</sup> FLOOR - 3,000 - 10,493SF