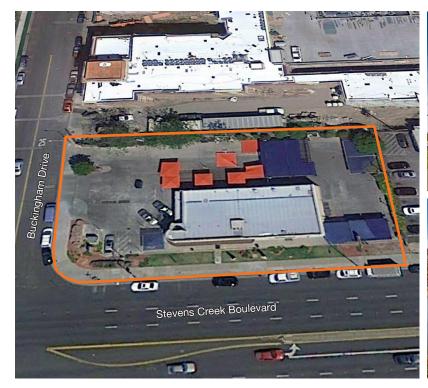

## **Available For Sale**

kiddermathews.com

High Identity Corner Location on Stevens Creek Boulevard

 $\pm 25,265$  sq. ft. lot with a  $\pm -4,124$  sq. ft. building

Tremendous redevelopment opportunity near Santana Row, Valley Fair and multiple future office, apartments and retail developments

Zoned (CT) Thoroughfare Commercial

Easy access to San Tomas Expy, Hwy 280 and Hwy 880/17

Asking Price: \$4,100,000

## 3941 Stevens Creek Boulevard

±4,124 SF Building Available For Sale