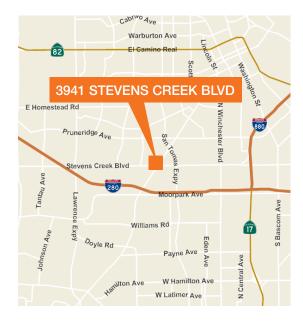

Zoned (CT) Thoroughfare Commercial

Easy access to San Tomas Expy, Hwy 280 and Hwy 880/17

Asking Price: \$4,100,000