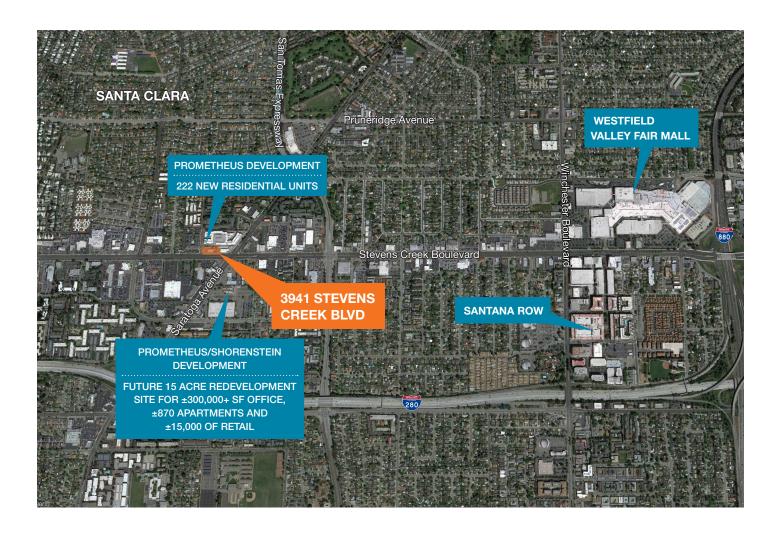

## **Available For Sale**

kiddermathews.com

High Identity Corner Location on Stevens Creek Boulevard

 $\pm 25,265$  sq. ft. lot with a  $\pm -4,124$  sq. ft. building

Tremendous redevelopment opportunity near Santana Row, Valley Fair and multiple future office, apartments and retail developments

Zoned (CT) Thoroughfare Commercial

Easy access to San Tomas Expy, Hwy 280 and Hwy 880/17

Asking Price: \$4,100,000