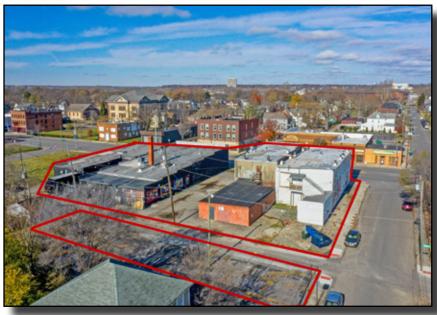

#### MIXED-USE BUILDING IN FRANKLINTON

Rare opportunity to acquire a mixed-use building on Broad Street in the heart of Franklinton. Located in an Opportunity Zone, this sale includes two lots currently used as parking. Apartments are directly above retail and office space with two ground floor tenants that recently renewed through 2025. The parking lots could be developed and would fall under the existing CRA tax abatement for the area and benefit from additional OZ benefits. The tenants are paying well below market rent allowing the next owner to push rents as the area continues to improve. Billions of dollars are being invested in Franklinton and with its close proximity to Downtown, this property is well positioned to benefit from the growth of Columbus.

#### **Property Highlights**

Address: 1185, 1187-1189, 1193,

1199-1201 West Broad St and 29-31 South Yale Ave

Columbus, OH 43222

County: Franklin

PID: 010-003939, 010-012831

010-033682, 010-038505 010-054063, 010-063626

Location: SWC of W Broad Street

and S Yale Ave

Year Built: 1900

Levels: 1 and 2 stories

Acreage: 0.9 +/- ac

**Building Size:** 23,758 +/- SF

Sale Price: \$2,100,000

Annual Taxes: \$8,456