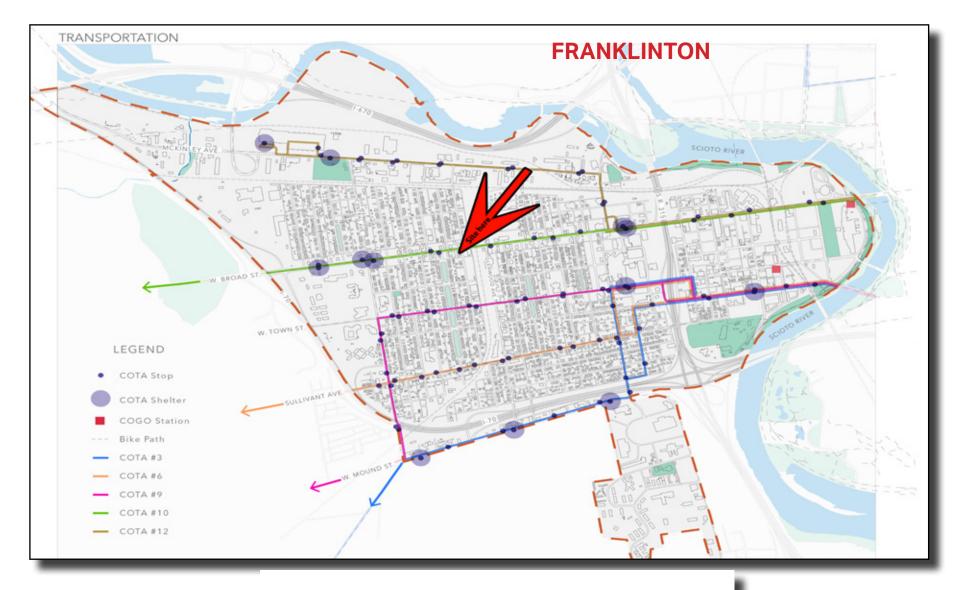

## **Great Location!**

Easy access to major roads
Minutes to Downtown Columbus
12 Minutes to John Glenn Airport