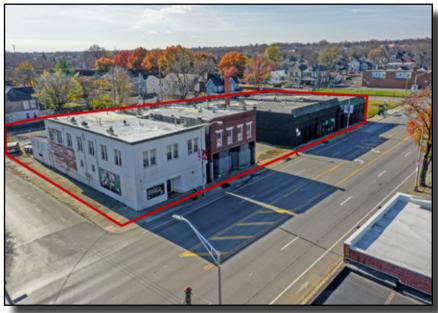

#### MIXED-USE BUILDING IN FRANKLINTON

Rare opportunity to acquire a mixed-use building on Broad Street in the heart of Franklinton. Located in an Opportunity Zone, this sale includes two lots currently used as parking. Apartments are directly above retail and office space with two ground floor tenants that recently renewed through 2025. The parking lots could be developed and would fall under the existing CRA tax abatement for the area and benefit from additional OZ benefits. The tenants are paying well below market rent allowing the next owner to push rents as the area continues to improve. Billions of dollars are being invested in Franklinton and with its close proximity to Downtown, this property is well positioned to benefit from the growth of Columbus.

#### SWC of W Broad St/S Yale Ave, Columbus, OH 43222