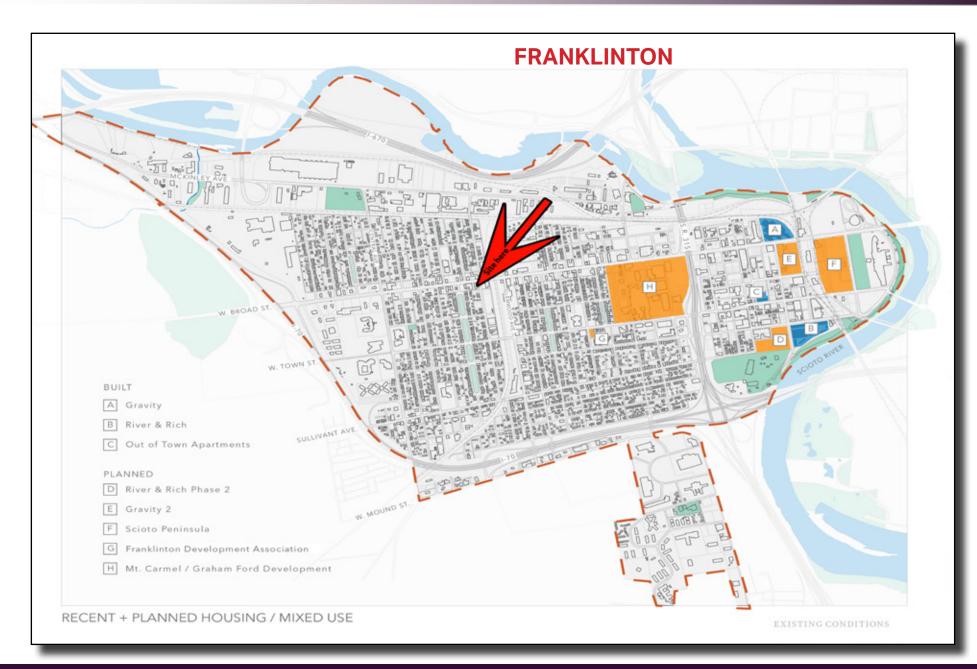

#### MIXED-USE BUILDING IN FRANKLINTON

Rare opportunity to acquire a mixed-use building on Broad Street in the heart of Franklinton. Located in an Opportunity Zone, this sale includes two lots currently used as parking. Apartments are directly above retail and office space with two ground floor tenants that recently renewed through 2025. The parking lots could be developed and would fall under the existing CRA tax abatement for the area and benefit from additional OZ benefits. The tenants are paying well below market rent allowing the next owner to push rents as the area continues to improve. Billions of dollars are being invested in Franklinton and with its close proximity to Downtown, this property is well positioned to benefit from the growth of Columbus.

Click <a href="here">here</a> to view zoning regulations

Please click <u>here</u> to view Franklinton Target Area Plan