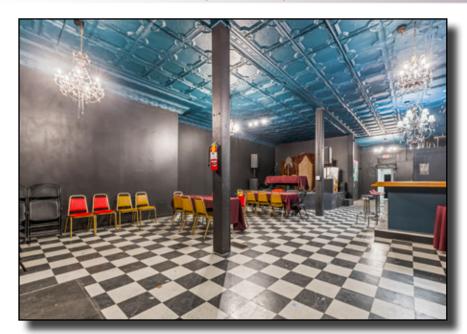

#### MIXED-USE BUILDING IN FRANKLINTON

Rare opportunity to acquire a mixed-use building on Broad Street in the heart of Franklinton. Located in an Opportunity Zone, this sale includes two lots currently used as parking. Apartments are directly above retail and office space with two ground floor tenants that recently renewed through 2025. The parking lots could be developed and would fall under the existing CRA tax abatement for the area and benefit from additional OZ benefits. The tenants are paying well below market rent allowing the next owner to push rents as the area continues to improve. Billions of dollars are being invested in Franklinton and with its close proximity to Downtown, this property is well positioned to benefit from the growth of Columbus.