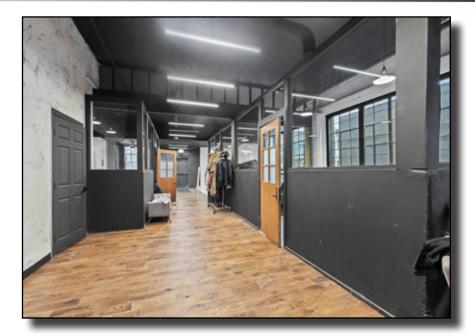

#### MIXED-USE BUILDING IN FRANKLINTON

Rare opportunity to acquire a mixed-use building on Broad Street in the heart of Franklinton. Located in an Opportunity Zone, this sale includes two lots currently used as parking. Apartments are directly above retail and office space with two ground floor tenants that recently renewed through 2025. The parking lots could be developed and would fall under the existing CRA tax abatement for the area and benefit from additional OZ benefits. The tenants are paying well below market rent allowing the next owner to push rents as the area continues to improve. Billions of dollars are being invested in Franklinton and with its close proximity to Downtown, this property is well positioned to benefit from the growth of Columbus.