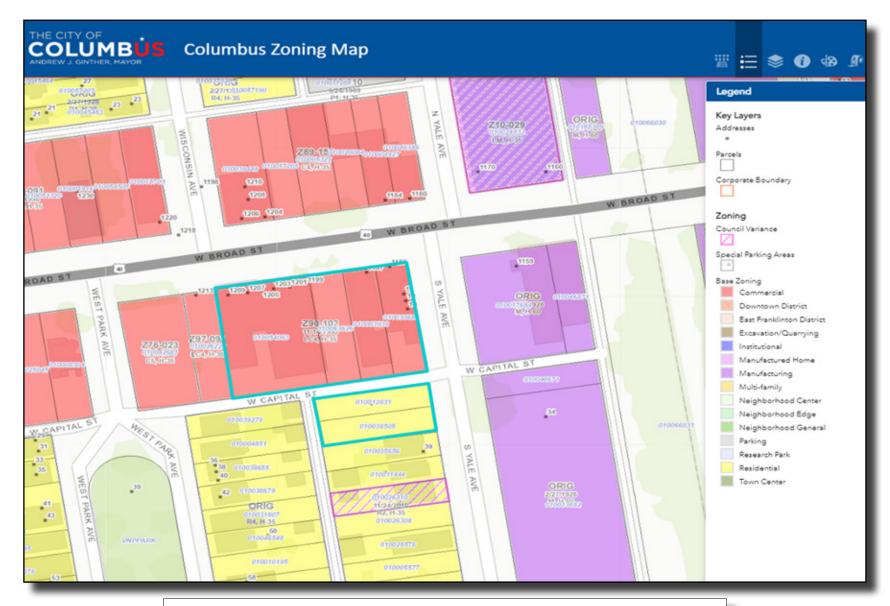

NOI: \$146,242

**Cap Rate:** 7.0%

Zoning: LC4 - Commercial

R-2 - Residential

Celebrating 85 Years as Central Ohio's Trusted Commercial Real Estate Experts

| Broad & Yale - Franklinton Mixed Use<br>Proforma Statement |             |                 |               |          |              |                 |  |  |  |
|------------------------------------------------------------|-------------|-----------------|---------------|----------|--------------|-----------------|--|--|--|
| Property Type:                                             | Mixed - Use |                 |               |          |              |                 |  |  |  |
| Total N.R.S.F.                                             | 22,906      |                 |               |          |              |                 |  |  |  |
| Number of Tenants                                          | 2           |                 |               |          |              |                 |  |  |  |
| Occupancy:                                                 | 100%        |                 |               |          |              |                 |  |  |  |
| Income:                                                    |             | Square Feet     | % of Building | Monthly  | Year 1       | \$/S.F - (YR 1) |  |  |  |
| Apartment Rent                                             |             | 2,005           | 9%            | \$3,700  | \$44,400     | \$22.14         |  |  |  |
| WitchLab                                                   |             | 5,500           | 24%           | \$2,275  | \$27,300     | \$4.96          |  |  |  |
| Peg                                                        |             | 3,000           | 13%           | \$1,238  | \$14,856     | \$4.95          |  |  |  |
| Franklinton Press                                          |             | 12,401          | 54%           | \$5,683  | \$68,196     | \$5.50          |  |  |  |
| Gross Base Rent                                            |             |                 |               | \$12,896 | \$154,752    |                 |  |  |  |
| CAM Reimbursemen                                           | t           |                 |               |          | \$53,532     | \$2.34          |  |  |  |
| Gross Rental Income                                        | <b>!</b>    |                 |               |          | \$208,284    | \$9.09          |  |  |  |
| Effective Gross Inco                                       | ome         |                 |               |          | \$208,284    | \$9.09          |  |  |  |
| <b>Operating</b>                                           | 89% of Expe | enses Paid By C | Annually      |          |              |                 |  |  |  |
| Real Estate Taxes                                          |             |                 |               |          | \$8,456      | \$0.4           |  |  |  |
| Insurance                                                  |             |                 |               |          | \$27,945     | \$1.2           |  |  |  |
| Management (4%)                                            |             |                 |               |          | \$8,331      | \$0.4           |  |  |  |
| Electric                                                   |             |                 |               |          | \$1,246      | \$0.1           |  |  |  |
| Water, Gas & Trash                                         | 1           |                 |               |          | \$14,918     | \$0.7           |  |  |  |
| Landscaping                                                |             |                 |               |          | \$0          | \$0.0           |  |  |  |
| Maintenance                                                |             |                 |               |          | \$1,145      | \$0.1           |  |  |  |
| Total Operating Ex                                         | penses:     |                 |               |          | \$62,042     | \$2.7           |  |  |  |
| Net Operating Inco                                         |             | •               | \$146,242     | \$6.38   |              |                 |  |  |  |
| Total price                                                |             |                 |               |          | \$2,100,000  |                 |  |  |  |
| Cap Rate                                                   |             |                 |               |          | <b>7.0</b> % |                 |  |  |  |

Click <a href="here">here</a> to view zoning regulations

Please click <u>here</u> to view Franklinton Target Area Plan