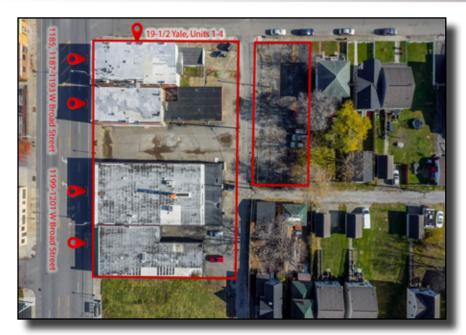

#### **Property Highlights**

Address: 1185, 1187-1189, 1193,

1199-1201 West Broad St and 29-31 South Yale Ave

Columbus, OH 43222

County: Franklin

PID: 010-003939, 010-012831

010-033682, 010-038505 010-054063, 010-063626

Location: SWC of W Broad Street

and S Yale Ave

Year Built: 1900

Levels: 1 and 2 stories

Acreage: 0.9 +/- ac

**Building Size:** 23,758 +/- SF

Sale Price: \$2,100,000

Annual Taxes: \$8,456