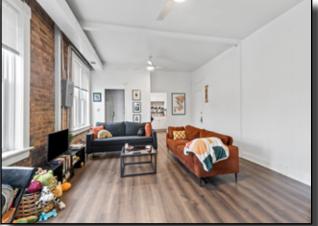

#### MIXED-USE BUILDING IN FRANKLINTON

Rare opportunity to acquire a mixed-use building on Broad Street in the heart of Franklinton. Located in an Opportunity Zone, this sale includes two lots currently used as parking. Apartments are directly above retail and office space with two ground floor tenants that recently renewed through 2025. The parking lots could be developed and would fall under the existing CRA tax abatement for the area and benefit from additional OZ benefits. The tenants are paying well below market rent allowing the next owner to push rents as the area continues to improve. Billions of dollars are being invested in Franklinton and with its close proximity to Downtown, this property is well positioned to benefit from the growth of Columbus.

#### **Property Highlights**

Address: 1185, 1187-1189, 1193,

1199-1201 West Broad St and 29-31 South Yale Ave

Columbus, OH 43222

County: Franklin

PID: 010-003939, 010-012831

010-033682, 010-038505 010-054063, 010-063626