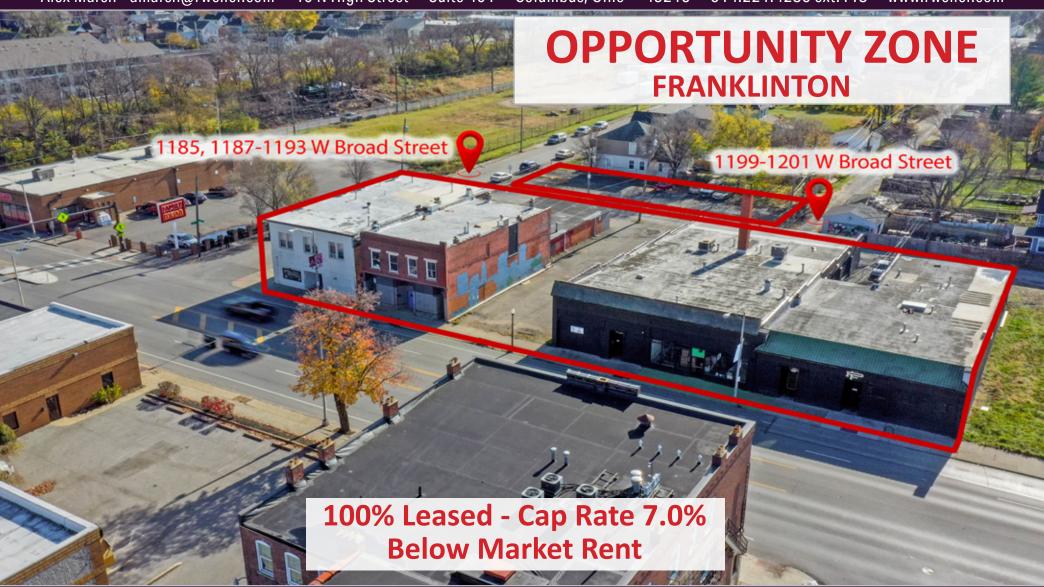

#### MIXED-USE BUILDING IN FRANKLINTON

Rare opportunity to acquire a mixed-use building on Broad Street in the heart of Franklinton. Located in an Opportunity Zone, this sale includes two lots currently used as parking. Apartments are directly above retail and office space with two ground floor tenants that recently renewed through 2025. The parking lots could be developed and would fall under the existing CRA tax abatement for the area and benefit from additional OZ benefits. The tenants are paying well below market rent allowing the next owner to push rents as the area continues to improve. Billions of dollars are being invested in Franklinton and with its close proximity to Downtown, this property is well positioned to benefit from the growth of Columbus.

#### **Property Highlights**

Address: 1185, 1187-1189, 1193,

1199-1201 West Broad St and 29-31 South Yale Ave

Columbus, OH 43222

County: Franklin

PID: 010-003939, 010-012831

010-033682, 010-038505 010-054063, 010-063626

Location: SWC of W Broad Street

and S Yale Ave

Year Built: 1900

Levels: 1 and 2 stories

Acreage: 0.9 +/- ac

**Building Size:** 23,758 +/- SF

Sale Price: \$2,100,000

Annual Taxes: \$8,456