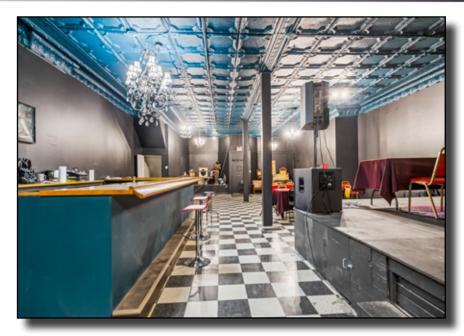

#### MIXED-USE BUILDING IN FRANKLINTON

Rare opportunity to acquire a mixed-use building on Broad Street in the heart of Franklinton. Located in an Opportunity Zone, this sale includes two lots currently used as parking. Apartments are directly above retail and office space with two ground floor tenants that recently renewed through 2025. The parking lots could be developed and would fall under the existing CRA tax abatement for the area and benefit from additional OZ benefits. The tenants are paying well below market rent allowing the next owner to push rents as the area continues to improve. Billions of dollars are being invested in Franklinton and with its close proximity to Downtown, this property is well positioned to benefit from the growth of Columbus.