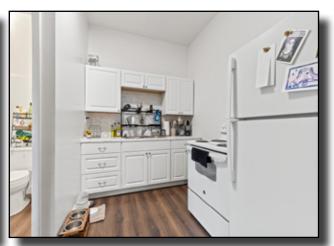

#### MIXED-USE BUILDING IN FRANKLINTON

Rare opportunity to acquire a mixed-use building on Broad Street in the heart of Franklinton. Located in an Opportunity Zone, this sale includes two lots currently used as parking. Apartments are directly above retail and office space with two ground floor tenants that recently renewed through 2025. The parking lots could be developed and would fall under the existing CRA tax abatement for the area and benefit from additional OZ benefits. The tenants are paying well below market rent allowing the next owner to push rents as the area continues to improve. Billions of dollars are being invested in Franklinton and with its close proximity to Downtown, this property is well positioned to benefit from the growth of Columbus.

#### **Property Highlights**

Address: 1185, 1187-1189, 1193,

1199-1201 West Broad St and 29-31 South Yale Ave

Columbus, OH 43222

County: Franklin

PID: 010-003939, 010-012831

010-033682, 010-038505 010-054063, 010-063626