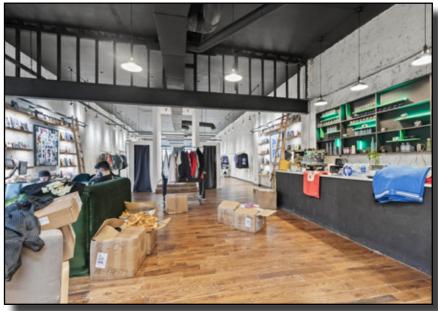

#### MIXED-USE BUILDING IN FRANKLINTON

Rare opportunity to acquire a mixed-use building on Broad Street in the heart of Franklinton. Located in an Opportunity Zone, this sale includes two lots currently used as parking. Apartments are directly above retail and office space with two ground floor tenants that recently renewed through 2025. The parking lots could be developed and would fall under the existing CRA tax abatement for the area and benefit from additional OZ benefits. The tenants are paying well below market rent allowing the next owner to push rents as the area continues to improve. Billions of dollars are being invested in Franklinton and with its close proximity to Downtown, this property is well positioned to benefit from the growth of Columbus.