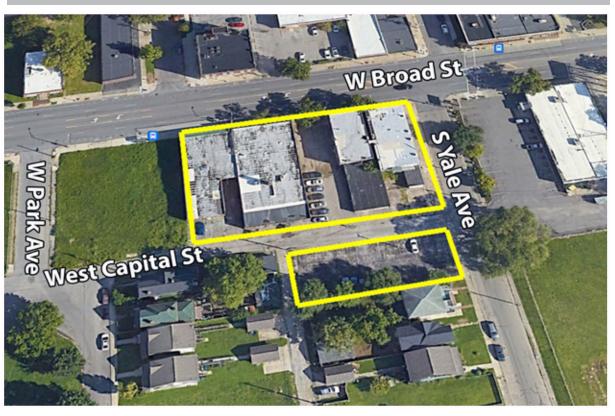

#### **Property Highlights**

Address: 1185, 1187-1189, 1193,

1199-1201 West Broad St and 29-31 South Yale Ave

Columbus, OH 43222

County: Franklin

PID: 010-003939, 010-012831

010-033682, 010-038505 010-054063, 010-063626

Location: SWC of W Broad Street

and S Yale Ave

Year Built: 1900

Levels: 1 and 2 stories

Acreage: 0.9 +/- ac

**Building Size:** 23,758 +/- SF

Sale Price: \$2,100,000

Annual Taxes: \$8,456