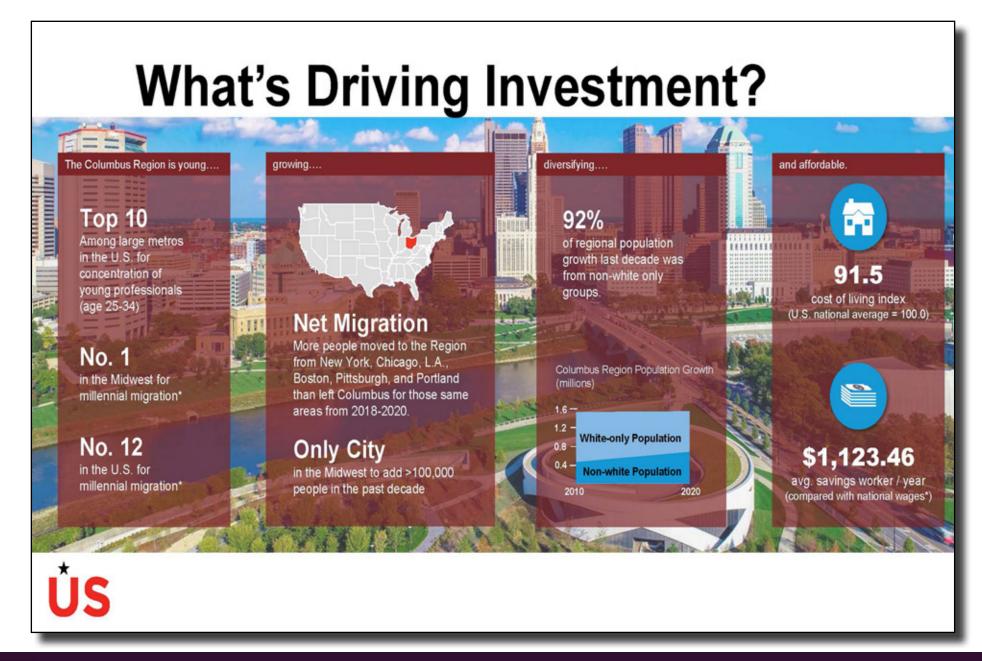

#### MIXED-USE BUILDING IN FRANKLINTON

Rare opportunity to acquire a mixed-use building on Broad Street in the heart of Franklinton. Located in an Opportunity Zone, this sale includes two lots currently used as parking. Apartments are directly above retail and office space with two ground floor tenants that recently renewed through 2025. The parking lots could be developed and would fall under the existing CRA tax abatement for the area and benefit from additional OZ benefits. The tenants are paying well below market rent allowing the next owner to push rents as the area continues to improve. Billions of dollars are being invested in Franklinton and with its close proximity to Downtown, this property is well positioned to benefit from the growth of Columbus.