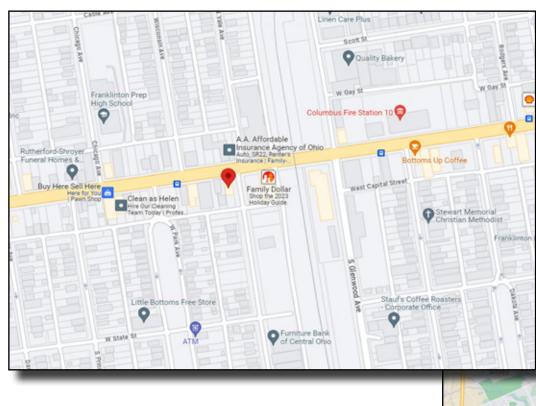

| penses:     |                 |               |          | \$62,042     | \$2.7           |  |  |  |
| Net Operating Inco                                         |             | •               | \$146,242     | \$6.38   |              |                 |  |  |  |
| Total price                                                |             |                 |               |          | \$2,100,000  |                 |  |  |  |
| Cap Rate                                                   |             |                 |               |          | <b>7.0</b> % |                 |  |  |  |



























































Click <a href="here">here</a> to view zoning regulations





Please click <u>here</u> to view Franklinton Target Area Plan









## **Great Location!**

Easy access to major roads
Minutes to Downtown Columbus
12 Minutes to John Glenn Airport



#### SWC of W Broad St/S Yale Ave, Columbus, OH 43222

#### **Demographic Summary Report**

#### 1185 W Broad St, Columbus, OH 43222



|                                    |          |        |          | The state of the s |          |        |
|------------------------------------|----------|--------|----------|--------------------------------------------------------------------------------------------------------------------------------------------------------------------------------------------------------------------------------------------------------------------------------------------------------------------------------------------------------------------------