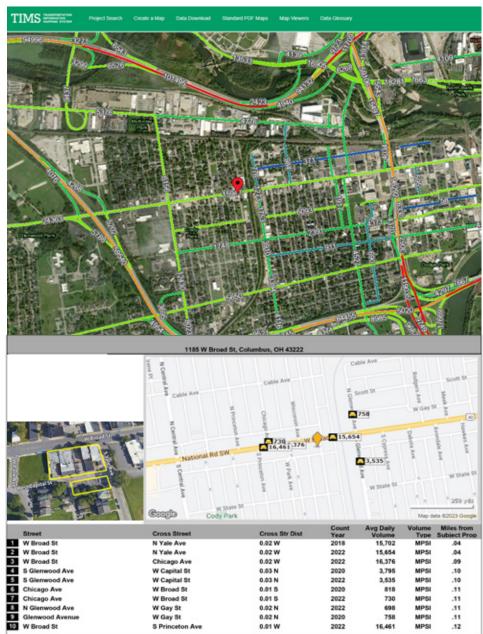

| \$54,281 |        |





Appraisal Brokerage Consulting Development



Click <a href="here">here</a> to read about Ohio Opportunity Zones











# **Notable Projects YTD**





Celebrating 85 Years as Central Ohio's Trusted Commercial Real Estate Experts

# THE ROBERT WEILER COMPANY EST. 1938



The Robert Weiler Company is a full-service commercial real estate and appraisal firm; however, a deeper look inside our firm will show you that we are much more than that. We embrace the value of relationships and are committed to understanding clients' unique needs. We are keen on getting clients what they want.

With 85 years in the business, we have a competitive advantage in the market... a value that clients will not find from any other firm specializing in commercial real estate in Columbus, Ohio, or beyond.