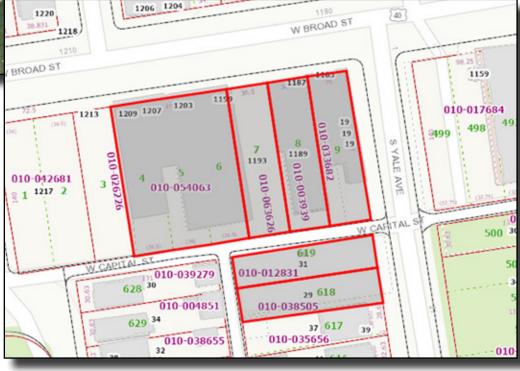

#### **Property Highlights**

Address: 1185, 1187-1189, 1193,

1199-1201 West Broad St and 29-31 South Yale Ave

Columbus, OH 43222

County: Franklin

PID: 010-003939, 010-012831

010-033682, 010-038505 010-054063, 010-063626

Location: SWC of W Broad Street

and S Yale Ave

Year Built: 1900

Levels: 1 and 2 stories

Acreage: 0.9 +/- ac

**Building Size:** 23,758 +/- SF

Sale Price: \$2,100,000

Annual Taxes: \$8,456

NOI: \$146,242

**Cap Rate:** 7.0%

Zoning: LC4 - Commercial

R-2 - Residential

Celebrating 85 Years as Central Ohio's Trusted Commercial Real Estate Experts

| Broad & Yale - Franklinton Mixed Use<br>Proforma Statement |             |                 |               |          |              |                 |  |  |  |
|------------------------------------------------------------|-------------|-----------------|---------------|----------|--------------|-----------------|--|--|--|
| Property Type:                                             | Mixed - Use |                 |               |          |              |                 |  |  |  |
| Total N.R.S.F.                                             | 22,906      |                 |               |          |              |                 |  |  |  |
| Number of Tenants                                          | 2           |                 |               |          |              |                 |  |  |  |
| Occupancy:                                                 | 100%        |                 |               |          |              |                 |  |  |  |
| Income:                                                    |             | Square Feet     | % of Building | Monthly  | Year 1       | \$/S.F - (YR 1) |  |  |  |
| Apartment Rent                                             |             | 2,005           | 9%            | \$3,700  | \$44,400     | \$22.14         |  |  |  |
| WitchLab                                                   |             | 5,500           | 24%           | \$2,275  | \$27,300     | \$4.96          |  |  |  |
| Peg                                                        |             | 3,000           | 13%           | \$1,238  | \$14,856     | \$4.95          |  |  |  |
| Franklinton Press                                          |             | 12,401          | 54%           | \$5,683  | \$68,196     | \$5.50          |  |  |  |
| Gross Base Rent                                            |             |                 |               | \$12,896 | \$154,752    |                 |  |  |  |
| CAM Reimbursemen                                           | t           |                 |               |          | \$53,532     | \$2.34          |  |  |  |
| Gross Rental Income                                        | <b>!</b>    |                 |               |          | \$208,284    | \$9.09          |  |  |  |
| Effective Gross Inco                                       | ome         |                 |               |          | \$208,284    | \$9.09          |  |  |  |
| <b>Operating</b>                                           | 89% of Expe | enses Paid By C | Annually      |          |              |                 |  |  |  |
| Real Estate Taxes                                          |             |                 |               |          | \$8,456      | \$0.4           |  |  |  |
| Insurance                                                  |             |                 |               |          | \$27,945     | \$1.2           |  |  |  |
| Management (4%)                                            |             |                 |               |          | \$8,331      | \$0.4           |  |  |  |
| Electric                                                   |             |                 |               |          | \$1,246      | \$0.1           |  |  |  |
| Water, Gas & Trash                                         | 1           |                 |               |          | \$14,918     | \$0.7           |  |  |  |
| Landscaping                                                |             |                 |               |          | \$0          | \$0.0           |  |  |  |
| Maintenance                                                |             |                 |               |          | \$1,145      | \$0.1           |  |  |  |
| Total Operating Ex                                         | penses:     |                 |               |          | \$62,042     | \$2.7           |  |  |  |
| Net Operating Inco                                         |             | •               | \$146,242     | \$6.38   |              |                 |  |  |  |
| Total price                                                |             |                 |               |          | \$2,100,000  |                 |  |  |  |
| Cap Rate                                                   |             |                 |               |          | <b>7.0</b> % |                 |  |  |  |