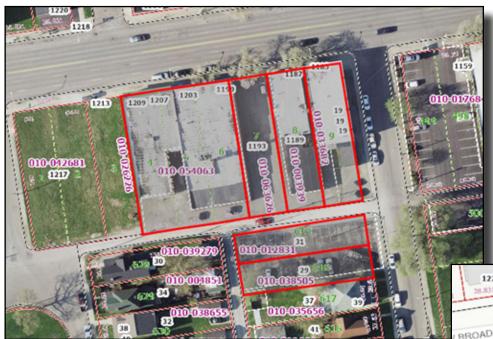

#### **Property Highlights**

Address: 1185, 1187-1189, 1193,

1199-1201 West Broad St and 29-31 South Yale Ave

Columbus, OH 43222

County: Franklin

PID: 010-003939, 010-012831

010-033682, 010-038505 010-054063, 010-063626

Location: SWC of W Broad Street

and S Yale Ave

Year Built: 1900

Levels: 1 and 2 stories

Acreage: 0.9 +/- ac

**Building Size:** 23,758 +/- SF

Sale Price: \$2,100,000

Annual Taxes: \$8,456

NOI: \$146,242

**Cap Rate:** 7.0%

Zoning: LC4 - Commercial

R-2 - Residential

Celebrating 85 Years as Central Ohio's Trusted Commercial Real Estate Experts

| Broad & Yale - Franklinton Mixed Use<br>Proforma Statement |             |                 |               |          |              |                 |  |  |  |
|------------------------------------------------------------|-------------|-----------------|---------------|----------|--------------|-----------------|--|--|--|
| Property Type:                                             | Mixed - Use |                 |               |          |              |                 |  |  |  |
| Total N.R.S.F.                                             | 22,906      |                 |               |          |              |                 |  |  |  |
| Number of Tenants                                          | 2           |                 |               |          |              |                 |  |  |  |
| Occupancy:                                                 | 100%        |                 |               |          |              |                 |  |  |  |
| Income:                                                    |             | Square Feet     | % of Building | Monthly  | Year 1       | \$/S.F - (YR 1) |  |  |  |
| Apartment Rent                                             |             | 2,005           | 9%            | \$3,700  | \$44,400     | \$22.14         |  |  |  |
| WitchLab                                                   |             | 5,500           | 24%           | \$2,275  | \$27,300     | \$4.96          |  |  |  |
| Peg                                                        |             | 3,000           | 13%           | \$1,238  | \$14,856     | \$4.95          |  |  |  |
| Franklinton Press                                          |             | 12,401          | 54%           | \$5,683  | \$68,196     | \$5.50          |  |  |  |
| Gross Base Rent                                            |             |                 |               | \$12,896 | \$154,752    |                 |  |  |  |
| CAM Reimbursemen                                           | t           |                 |               |          | \$53,532     | \$2.34          |  |  |  |
| Gross Rental Income                                        | <b>!</b>    |                 |               |          | \$208,284    | \$9.09          |  |  |  |
| Effective Gross Inco                                       | ome         |                 |               |          | \$208,284    | \$9.09          |  |  |  |
| <b>Operating</b>                                           | 89% of Expe | enses Paid By C | Annually      |          |              |                 |  |  |  |
| Real Estate Taxes                                          |             |                 |               |          | \$8,456      | \$0.4           |  |  |  |
| Insurance                                                  |             |                 |               |          | \$27,945     | \$1.2           |  |  |  |
| Management (4%)                                            |             |                 |               |          | \$8,331      | \$0.4           |  |  |  |
| Electric                                                   |             |                 |               |          | \$1,246      | \$0.1           |  |  |  |
| Water, Gas & Trash                                         | 1           |                 |               |          | \$14,918     | \$0.7           |  |  |  |
| Landscaping                                                |             |                 |               |          | \$0          | \$0.0           |  |  |  |
| Maintenance                                                |             |                 |               |          | \$1,145      | \$0.1           |  |  |  |
| Total Operating Ex                                         | penses:     |                 |               |          | \$62,042     | \$2.7           |  |  |  |
| Net Operating Inco                                         |             | •               | \$146,242     | \$6.38   |              |                 |  |  |  |
| Total price                                                |             |                 |               |          | \$2,100,000  |                 |  |  |  |
| Cap Rate                                                   |             |                 |               |          | <b>7.0</b> % |                 |  |  |  |