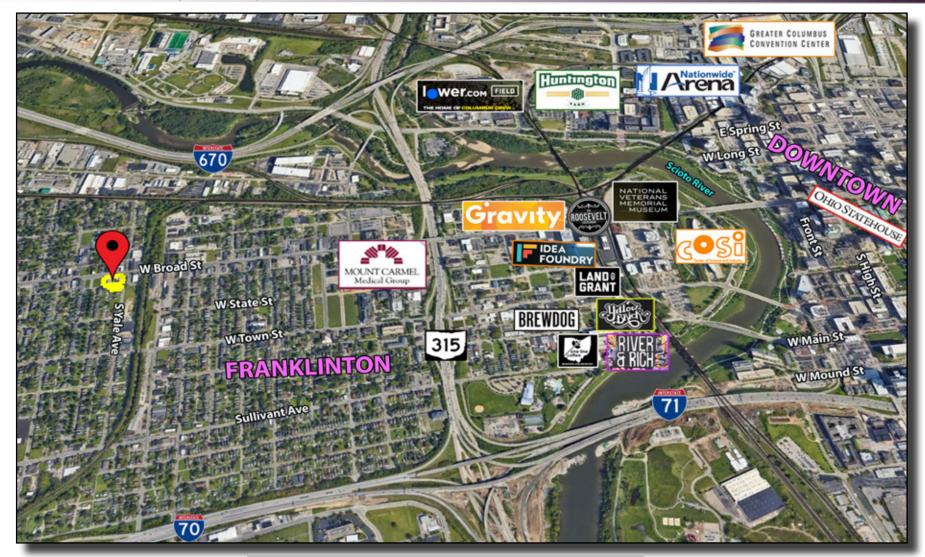

#### MIXED-USE BUILDING IN FRANKLINTON

Rare opportunity to acquire a mixed-use building on Broad Street in the heart of Franklinton. Located in an Opportunity Zone, this sale includes two lots currently used as parking. Apartments are directly above retail and office space with two ground floor tenants that recently renewed through 2025. The parking lots could be developed and would fall under the existing CRA tax abatement for the area and benefit from additional OZ benefits. The tenants are paying well below market rent allowing the next owner to push rents as the area continues to improve. Billions of dollars are being invested in Franklinton and with its close proximity to Downtown, this property is well positioned to benefit from the growth of Columbus.

## **Great Location!**

Easy access to major roads
Minutes to Downtown Columbus
12 Minutes to John Glenn Airport