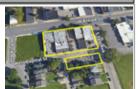

#### MIXED-USE BUILDING IN FRANKLINTON

Rare opportunity to acquire a mixed-use building on Broad Street in the heart of Franklinton. Located in an Opportunity Zone, this sale includes two lots currently used as parking. Apartments are directly above retail and office space with two ground floor tenants that recently renewed through 2025. The parking lots could be developed and would fall under the existing CRA tax abatement for the area and benefit from additional OZ benefits. The tenants are paying well below market rent allowing the next owner to push rents as the area continues to improve. Billions of dollars are being invested in Franklinton and with its close proximity to Downtown, this property is well positioned to benefit from the growth of Columbus.

#### **Property Highlights**

Address: 1185, 1187-1189, 1193,

1199-1201 West Broad St and 29-31 South Yale Ave

Columbus, OH 43222

County: Franklin

PID: 010-003939, 010-012831

010-033682, 010-038505 010-054063, 010-063626

Location: SWC of W Broad Street

and S Yale Ave

Year Built: 1900

Levels: 1 and 2 stories

Acreage: 0.9 +/- ac

**Building Size:** 23,758 +/- SF

Sale Price: \$2,100,000

Annual Taxes: \$8,456