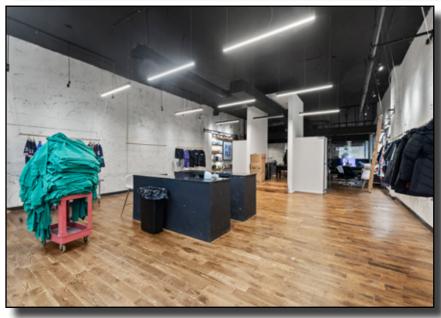

#### MIXED-USE BUILDING IN FRANKLINTON

Rare opportunity to acquire a mixed-use building on Broad Street in the heart of Franklinton. Located in an Opportunity Zone, this sale includes two lots currently used as parking. Apartments are directly above retail and office space with two ground floor tenants that recently renewed through 2025. The parking lots could be developed and would fall under the existing CRA tax abatement for the area and benefit from additional OZ benefits. The tenants are paying well below market rent allowing the next owner to push rents as the area continues to improve. Billions of dollars are being invested in Franklinton and with its close proximity to Downtown, this property is well positioned to benefit from the growth of Columbus.