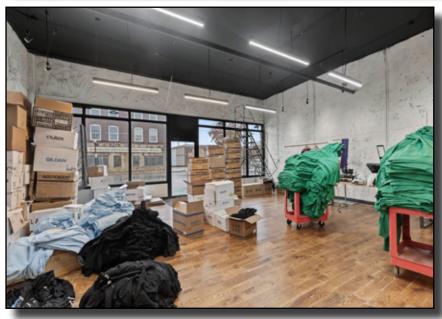

#### MIXED-USE BUILDING IN FRANKLINTON

Rare opportunity to acquire a mixed-use building on Broad Street in the heart of Franklinton. Located in an Opportunity Zone, this sale includes two lots currently used as parking. Apartments are directly above retail and office space with two ground floor tenants that recently renewed through 2025. The parking lots could be developed and would fall under the existing CRA tax abatement for the area and benefit from additional OZ benefits. The tenants are paying well below market rent allowing the next owner to push rents as the area continues to improve. Billions of dollars are being invested in Franklinton and with its close proximity to Downtown, this property is well positioned to benefit from the growth of Columbus.