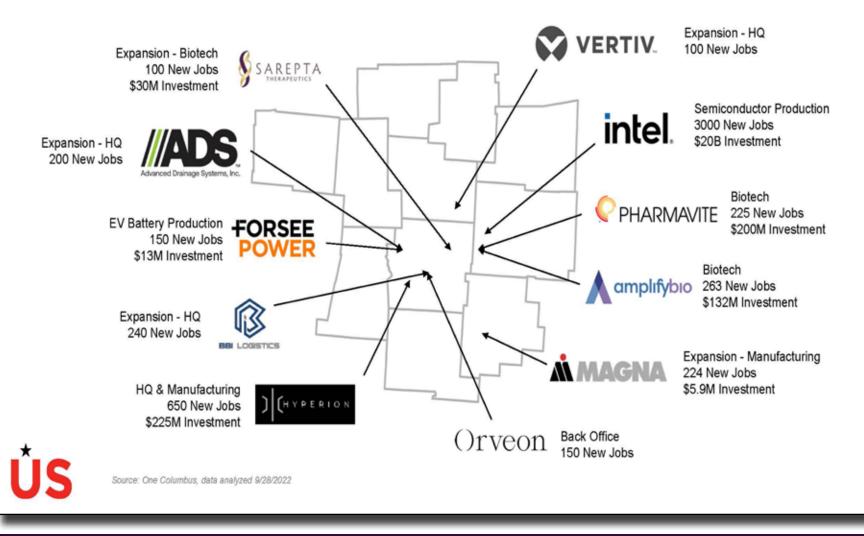

#### MIXED-USE BUILDING IN FRANKLINTON

Rare opportunity to acquire a mixed-use building on Broad Street in the heart of Franklinton. Located in an Opportunity Zone, this sale includes two lots currently used as parking. Apartments are directly above retail and office space with two ground floor tenants that recently renewed through 2025. The parking lots could be developed and would fall under the existing CRA tax abatement for the area and benefit from additional OZ benefits. The tenants are paying well below market rent allowing the next owner to push rents as the area continues to improve. Billions of dollars are being invested in Franklinton and with its close proximity to Downtown, this property is well positioned to benefit from the growth of Columbus.