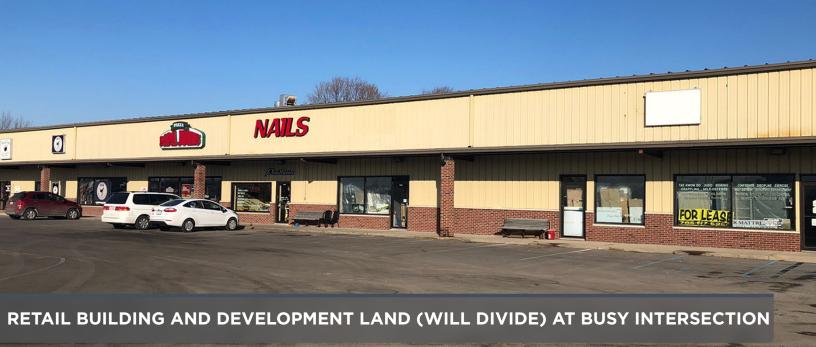

# **3104 WEST US HIGHWAY 36** PENDLETON, IN 46064

SALE OR LEASE RETAIL LAND **INVESTMEN** 

PENDLETON INDIANAPOLIS

## AVAILABLE SPACE

12,000 SF Divisible 1,000 - 12,000 SF LEASE RATE \$12.00/SF NNN

Excellent opportunity to develop or buy outparcels or entire site.

- + 12,000 foot multi-tenant building on 2.04 acres
- + Outlot A: 1.00 AC \$295,000 Outlot B: 1.50 AC - \$295,000
- + Excellent corner location at busy intersection