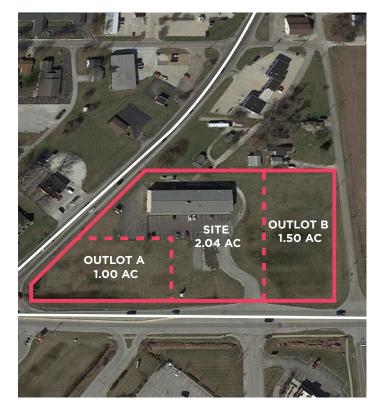

#### **SITE PLAN**

## AVAILABLE SPACE

12,000 SF Divisible 1,000 - 12,000 SF LEASE RATE \$12.00/SF NNN

Excellent opportunity to develop or buy outparcels or entire site.

- + 12,000 foot multi-tenant building on 2.04 acres
- + Outlot A: 1.00 AC \$295,000 Outlot B: 1.50 AC - \$295,000
- + Excellent corner location at busy intersection