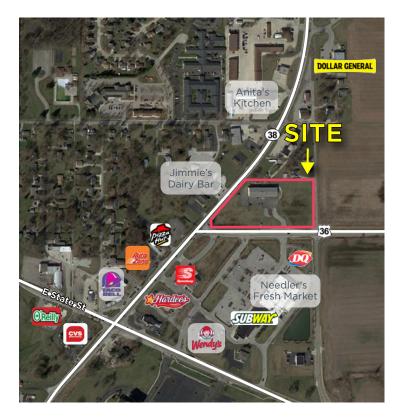

# **3104 WEST US HIGHWAY 36** PENDLETON, IN 46064

SALE OR LEASE RETAIL LAND **INVESTMEN** 



PENDLETON INDIANAPOLIS

## AVAILABLE SPACE

12,000 SF Divisible 1,000 - 12,000 SF LEASE RATE \$12.00/SF NNN

Excellent opportunity to develop or buy outparcels or entire site.

- + 12,000 foot multi-tenant building on 2.04 acres
- + Outlot A: 1.00 AC \$295,000 Outlot B: 1.50 AC - \$295,000
- + Excellent corner location at busy intersection

in

- + Strong demographics and high income
- + Easy accessibility
- + 34,720 combined daily traffic count

#### MICHAEL HORRIGAN Vice President **O** 317.663.6538 **C** 317.439.3452

### PATRICK O'HARA

Vice President of Retail Services **O** 317.663.6076 **C** 317.796.4733 michael.horrigan@rcre.com pat.ohara@rcre.com

#growIndiana

## **AREA AMENITIES**





# **DEMOGRAPHICS\***

|                      | 1 MILE   | 3 MILES  | 5 MILES  | 10 MILES                 |
|----------------------|----------|----------|----------|--------------------------|
| Population           | 2,536    | 11,830   | 20,825   | 111,335                  |
| Households           | 1,074    | 3,593    | 7,409    | 45, 389                  |
| Average HH<br>Income | \$89,287 | \$90,299 | \$82,234 | \$70,949                 |
| Median Age           | 39.7     | 38.8     | 39.3     | 38.7                     |
|                      |          |          |          | *SitesUSA 2018 Estimated |

MICHAEL HORRIGAN Vice President O 317.663.6538 C 317.439.3452 michael.horrigan@rcre.com

# PATRICK O'HARA

Vice President of Retail Services **O** 317.663.6076 **C** 317.796.4733