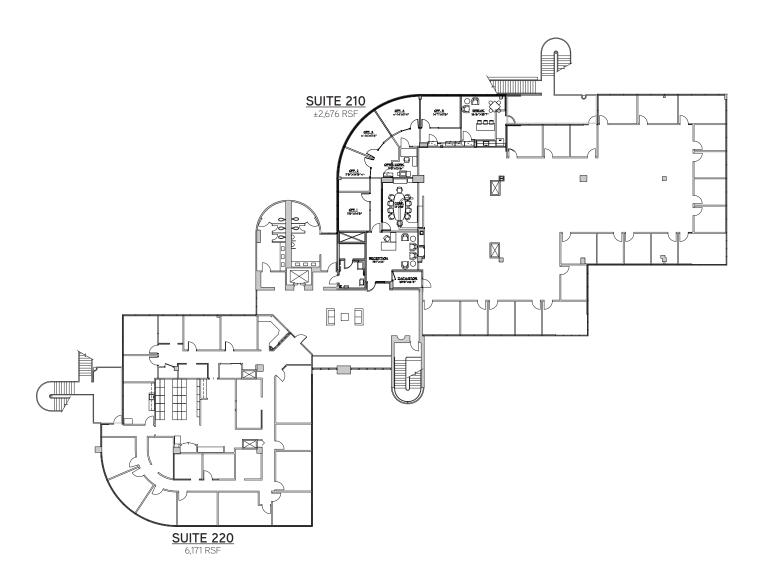

## 2500 Venture Oaks Sacramento, CA



AVAILABLE FOR LEASE



### Prestige to parallel your business:

- Class-A enhancements
- New Ownership and Management!
- Located in a beautiful campus setting
- Excellent freeway identity with easy access to both I-5 and I-80
- On campus health facility including showers and lockers
- Easy access to American River bike trail
- Close to retail amenities and river front restaurants

### **Availability One Suite Left**

Suite 360 - 2,434 SF

# 2500 Venture Oaks Sacramento, CA



AVAILABLE FOR LEASE

### First Floor







# 2500 Venture Oaks Sacramento, CA



AVAILABLE FOR LEASE

### Second Floor







# 2500 Venture Oaks Sacramento, CA



**AVAILABLE FOR LEASE** 

# Third Floor Suite 350 Suite 350