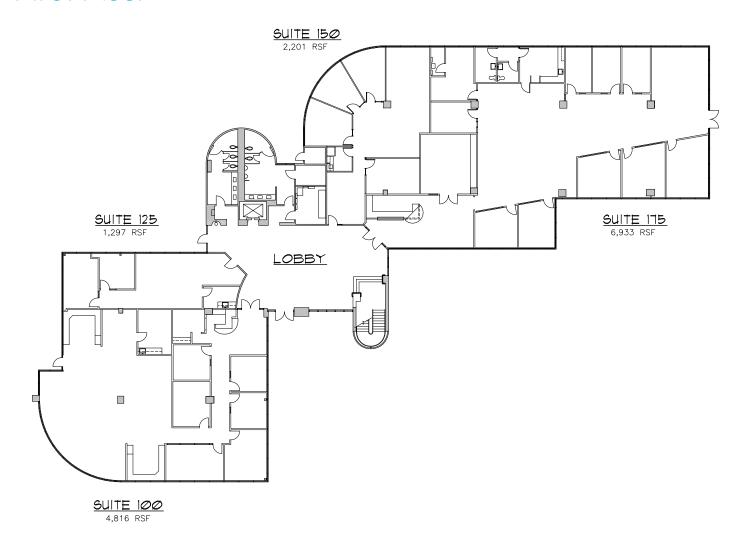

## 2500 Venture Oaks Sacramento, CA



AVAILABLE FOR LEASE



### Prestige to parallel your business:

- Class-A enhancements
- New Ownership and Management!
- Located in a beautiful campus setting
- Excellent freeway identity with easy access to both I-5 and I-80
- On campus health facility including showers and lockers
- Easy access to American River bike trail
- Close to retail amenities and river front restaurants

### **Availability One Suite Left**

Suite 360 - 2,434 SF

# 2500 Venture Oaks Sacramento, CA



AVAILABLE FOR LEASE

### First Floor







# 2500 Venture Oaks Sacramento, CA



AVAILABLE FOR LEASE

### Second Floor







# 2500 Venture Oaks Sacramento, CA



**AVAILABLE FOR LEASE** 

# Third Floor Suite 350 Suite 350