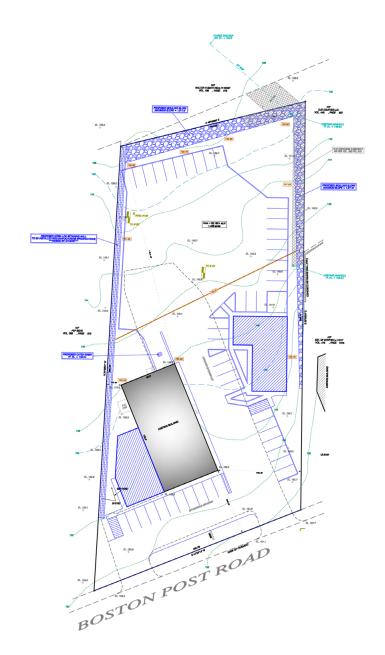

## **ORANGE, CONNECTICUT**

**▼** For Lease - Build to Suit

- An additional 4,500 sf of building space available on the parcel
- 5,000 sf former Bedding Barn turning into a Ring's End home improvement store located on busy Rt. 1 corridor
- Also proposed restaurant pad of 2,542 sf with drive thru

| Location    | 131 Boston Post Road, Orange, CT                                                                                                                                                                                                                          |  |
|-------------|-----------------------------------------------------------------------------------------------------------------------------------------------------------------------------------------------------------------------------------------------------------|--|
| Size        | 4,500 SF                                                                                                                                                                                                                                                  |  |
| Price       | Call for details                                                                                                                                                                                                                                          |  |
| Area Retail | Pep Boys, Popeye's, Chuck E. Cheese's, Dollar Tree,<br>Walgreens, Supercuts, PetSmart, Family Dollar,<br>Best Buy, Starbucks, David's Bridal, Savers, Kohl's,<br>Supercuts, Harbor Freight Tools, Burlington, GNC,<br>CVS, Target, ShopRite & Burger King |  |