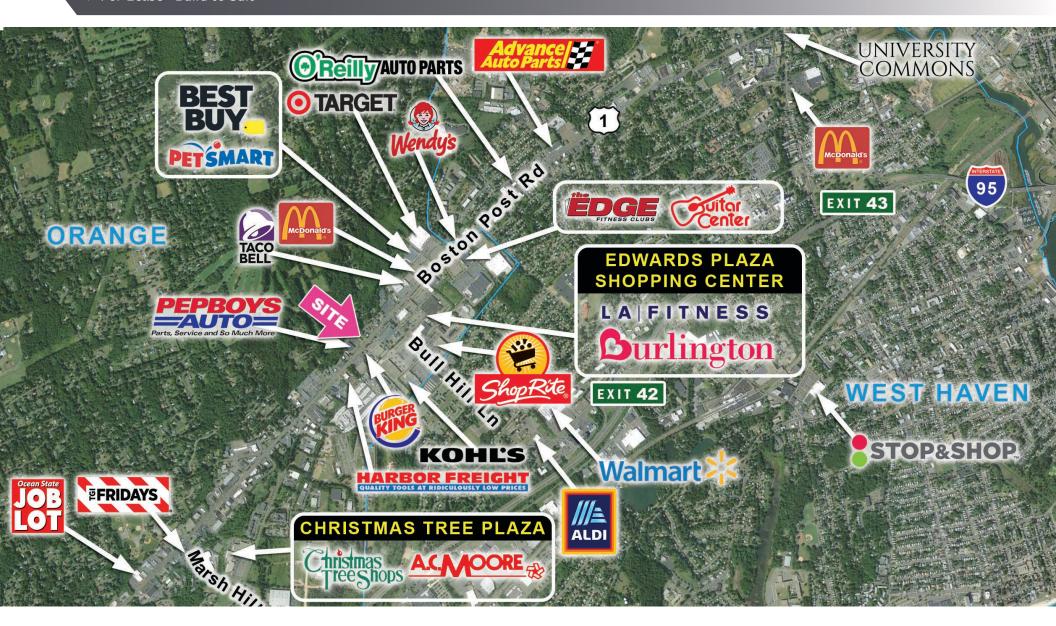

## **ORANGE, CONNECTICUT**

**▼** For Lease - Build to Suit

- An additional 4,500 sf of building space available on the parcel
- 5,000 sf former Bedding Barn turning into a Ring's End home improvement store located on busy Rt. 1 corridor
- Also proposed restaurant pad of 2,542 sf with drive thru

| Location    | 131 Boston Post Road, Orange, CT                                                                                                                                                                                                                          |  |
|-------------|-----------------------------------------------------------------------------------------------------------------------------------------------------------------------------------------------------------------------------------------------------------|--|
| Size        | 4,500 SF                                                                                                                                                                                                                                                  |  |
| Price       | Call for details                                                                                                                                                                                                                                          |  |
| Area Retail | Pep Boys, Popeye's, Chuck E. Cheese's, Dollar Tree,<br>Walgreens, Supercuts, PetSmart, Family Dollar,<br>Best Buy, Starbucks, David's Bridal, Savers, Kohl's,<br>Supercuts, Harbor Freight Tools, Burlington, GNC,<br>CVS, Target, ShopRite & Burger King |  |