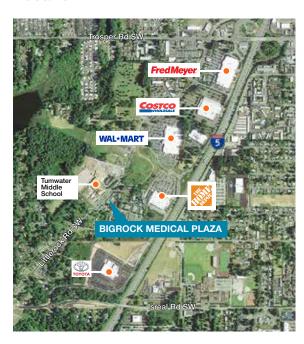

Across from Tumwater Middle School, just down from Costco & Walmart. Close to I-5 & State offices

Large parking lot. Lighted monument sign to maximize exposure. Building is up front with easy access

Lease rate \$16.00 PSF, NNN