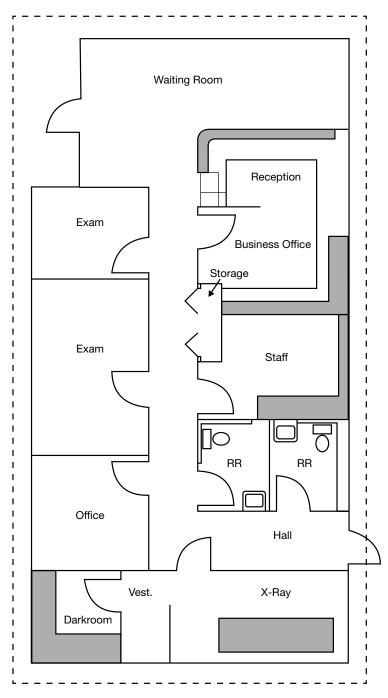

### Bigrock Medical Plaza

6346 Littlerock Rd SW Tumwater, WA

1,469 SF

Reception/waiting area, 4 offices/exam rooms, breakroom, 2 ADA restrooms, storage and x-ray room

Mature landscaping, private court yard