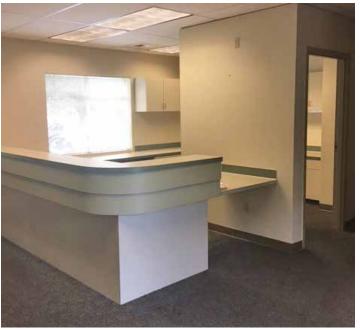

### Bigrock Medical Plaza

6346 Littlerock Rd SW Tumwater, WA

1,469 SF

Reception/waiting area, 4 offices/exam rooms, breakroom, 2 ADA restrooms, storage and x-ray room

Mature landscaping, private court yard