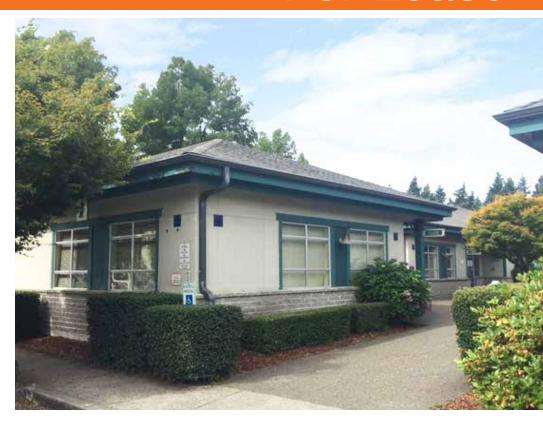

### Bigrock Medical Plaza

6346 Littlerock Rd SW Tumwater, WA

1,469 SF

Reception/waiting area, 4 offices/exam rooms, breakroom, 2 ADA restrooms, storage and x-ray room

Mature landscaping, private court yard