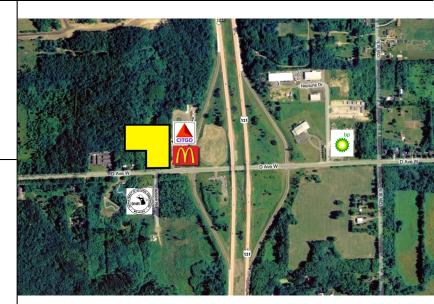

#### **Overview:**

27.25 Acre development site for commercial use located on busy D Avenue at US-131. Close proximity to the new Gun Lake Casino. Reduced to \$34,862 per acre. 500+/- sf frontage. Designated future commercial. Smaller parcels available at buyer's expense. Next to Marathon Station & McDonald's.

### Information:

County: Kalamazoo
Municipality: Alamo Twp
Total Acres: 27.25 Acres

Lot Dimensions: 395' x 1320' x 1155' x 1006.5

Recommended Use: Vacant Land

Zoning Code / Description: Agricultural / Commercial - future

use

Between Streets: US131 & Owen Drive

Street Type: Paved

Sewer / Water: Septic / Well
Utilities Available: Gas & Electric
Parcel #: 390113376020
RE Taxes / Year: \$1,539.65 / 2014