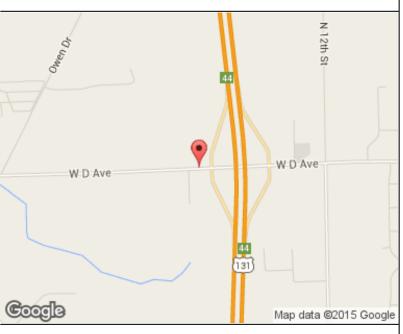

#### **Overview:**

27.25 Acre development site for commercial use located on busy D Avenue at US-131. Close proximity to the new Gun Lake Casino. Reduced to \$34,862 per acre. 500+/- sf frontage. Designated future commercial. Smaller parcels available at buyer's expense. Next to Marathon Station & McDonald's.

### Information:

County: Kalamazoo
Municipality: Alamo Twp
Total Acres: 27.25 Acres

Lot Dimensions: 395' x 1320' x 1155' x 1006.5

Recommended Use: Vacant Land

Zoning Code / Description: Agricultural / Commercial - future

use

Between Streets: US131 & Owen Drive

Street Type: Paved

Sewer / Water: Septic / Well
Utilities Available: Gas & Electric
Parcel #: 390113376020
RE Taxes / Year: \$1,539.65 / 2014