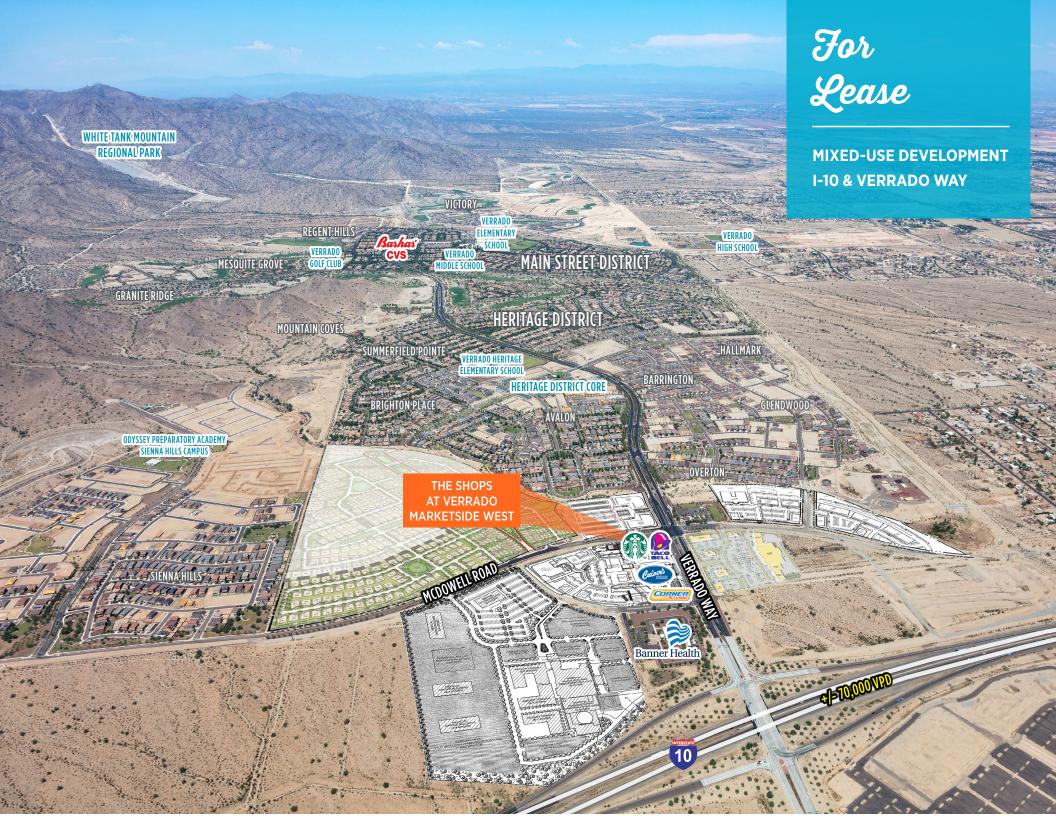

**AVAILABLE FOR LEASE** 

## The Shops at Verrado Marketside West

I-10 & VERRADO WAY | BUCKEYE, ARIZONA

**AVAILABLE FOR LEASE** 

### Property Area Features

- Join Starbucks, Verizon and La Vie En Day Spa in hard corner shops
- ±1,721 S.F. end cap with ±600 S.F. Patio available
- Fully signalized intersection
- Verrado is approximately 1/3 built out with 14,000 homes at full build out
- 10,000+ residents in Verrado Community