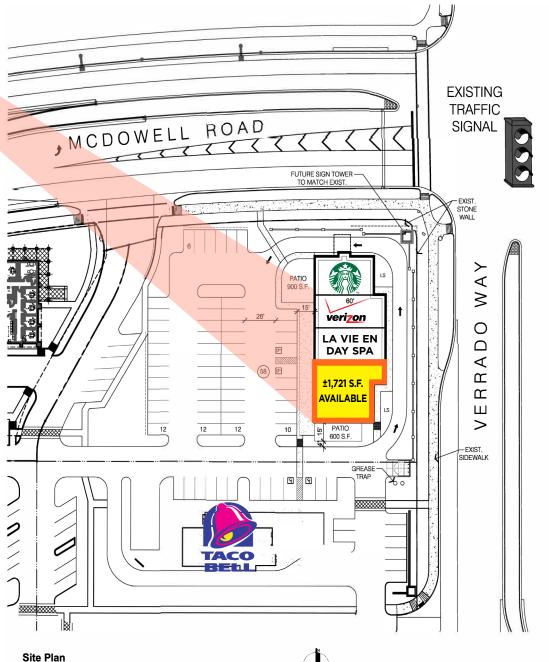

### Property Area Features

- Join Starbucks, Verizon and La Vie En Day Spa in hard corner shops
- ±1,721 S.F. end cap with ±600 S.F. Patio available
- Fully signalized intersection
- Verrado is approximately 1/3 built out with 14,000 homes at full build out
- 10,000+ residents in Verrado Community