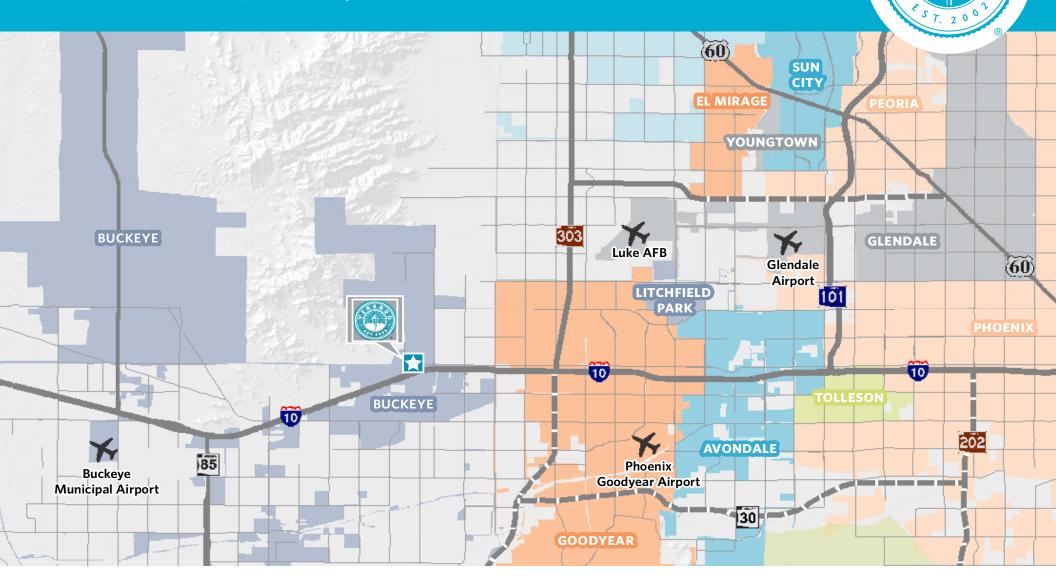

# The Shops at Verrado Marketside West

I-10 & VERRADO WAY | BUCKEYE, ARIZONA

## The Shops at Verrado Marketside West

I-10 & VERRADO WAY | BUCKEYE, ARIZONA

**AVAILABLE FOR LEASE** 