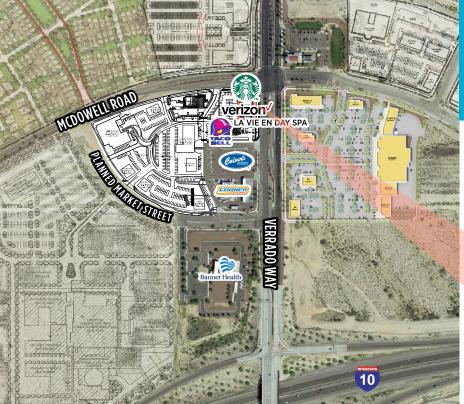

### Property Area Features

- Join Starbucks, Verizon and La Vie En Day Spa in hard corner shops
- ±1,721 S.F. end cap with ±600 S.F. Patio available
- Fully signalized intersection
- Verrado is approximately 1/3 built out with 14,000 homes at full build out
- 10,000+ residents in Verrado Community