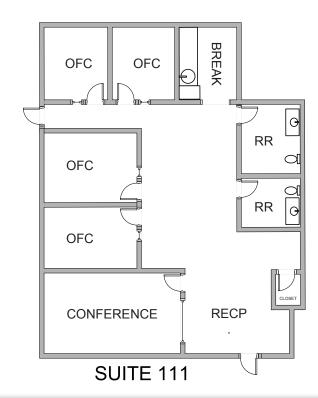

## <u>Suite 111</u>

±1,857 SF
Reception Area
4 Offices
Bull Pen Area
Break Room
2 Restrooms
Conference Room

For More Information, Please Contact: D: 480 966 7513

Tyson Breinholt
D: 480.966.7513
M: 480.315.7131
tbreinholt@cpiaz.com