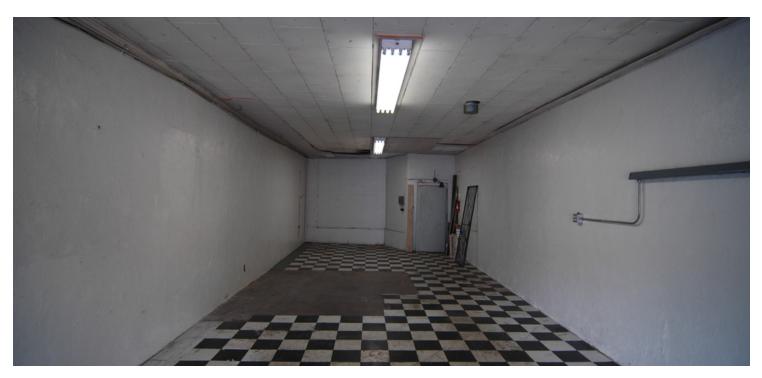

#### **LEASE OVERVIEW**

AVAILABLE SF: 1,200 SF

LEASE RATE: \$8.00 SF/Yr [MG]

LOT SIZE: 0.05 Acres

BUILDING SIZE: 1,200 SF

#### **PROPERTY HIGHLIGHTS**

- Open retail space on Central Ave.
- High traffic counts
- Fenced parking lot
- Mixed use space with overhead door
- TI's for abated rent
- Lease to Own option available

Associate Broker 505.503.2643 kelly.tero@svn.com