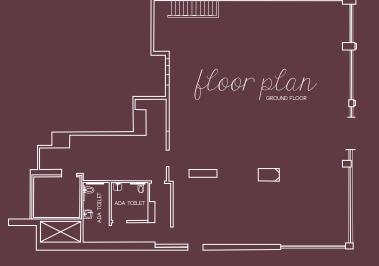

SW CORNER OF MERCER ST

RESTAURANT/ RETAIL SPACE FOR LEASE

Newmark Knight Frank www.ngkf.com/retail

AUZE 2,500 SF - GROUND FLOOR 1,900 SF - LOWER LEVEL

frontage 75 FEET WRAPAROUND

poblebion 10/2017

asking rent UPON REQUEST

## commento

HIGHLY VISIBLE CORNER LOCATION STEPS FROM NYU AND ASTOR PLACE

EXTREMELY BUSY RETAIL CORRIDOR FEATURING STUDENT, RESIDENTIAL, AND TOURIST TRAFFIC

FULLY VENTED RESTAURANT SPACE WITH WALK-IN REFRIGERATORS, TWO ADA BATHROOMS, AND HVAC IN PLACE