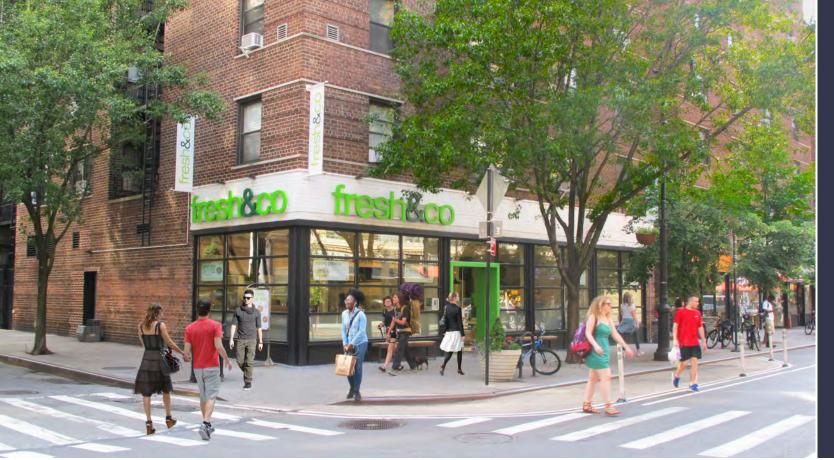

## commento

HIGHLY VISIBLE CORNER LOCATION STEPS FROM NYU AND ASTOR PLACE

EXTREMELY BUSY RETAIL CORRIDOR FEATURING STUDENT, RESIDENTIAL, AND TOURIST TRAFFIC

FULLY VENTED RESTAURANT SPACE WITH WALK-IN REFRIGERATORS, TWO ADA BATHROOMS, AND HVAC IN PLACE