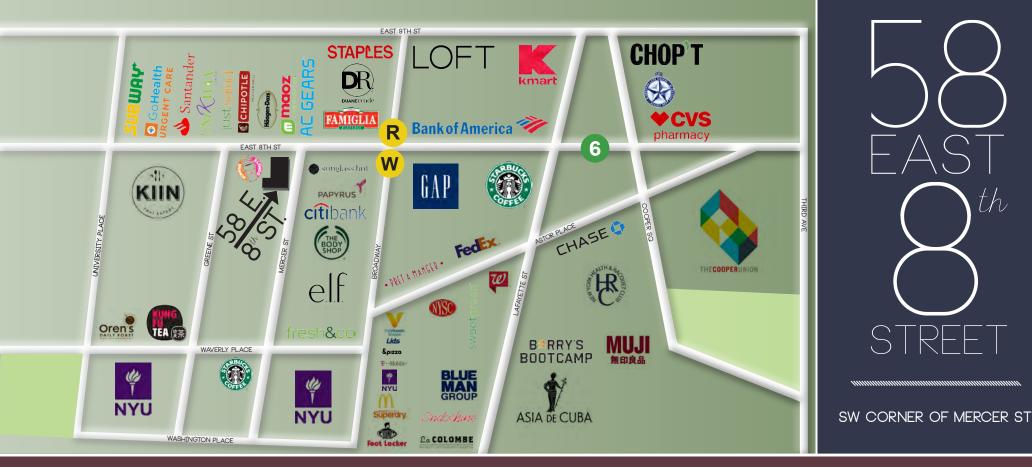

## commento

HIGHLY VISIBLE CORNER LOCATION STEPS FROM NYU AND ASTOR PLACE

EXTREMELY BUSY RETAIL CORRIDOR FEATURING STUDENT, RESIDENTIAL, AND TOURIST TRAFFIC

FULLY VENTED RESTAURANT SPACE WITH WALK-IN REFRIGERATORS, TWO ADA BATHROOMS, AND HVAC IN PLACE