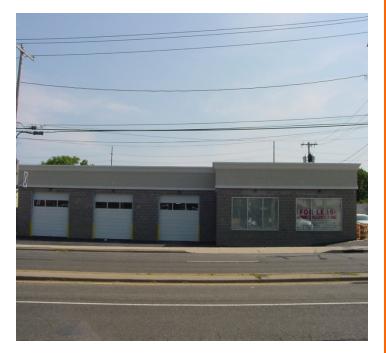

## (516) 829-7400

SPACE AVAILABLE: 10,000+/- SQ. FT **OFFICE SPACE:** 1.000 +/- SQ.FT. **SECURED YARD:** 11,000+/- SQ. FT. LEASE PRICE: \$12,000 PER MONTH YEAR 1 **CEILING HEIGHT:** 14' CEILINGS HEAT: GAS HVAC: OFFICE LOADING: **5 OVERHEAD DOORS ELECTRIC:** HEAVY THREE PHASE POWER

#### **COMMENTS:**

-EXCELLENT STREET EXPOSURE -OFF STREET LOADING

- -PRIVATE PARKING LOT
- -NEWLY RENOVATED BUILDING
- -AUTO REPAIR OK
- -FULL CAMERA BUILDING SUREILLANCE