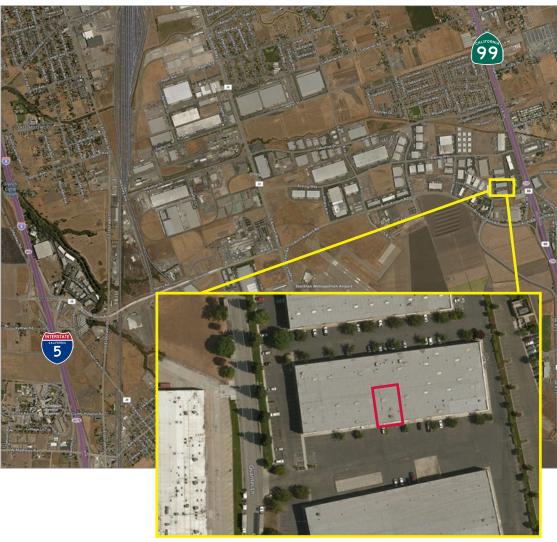

#### **COMMENTS:**

- Located at Arch Road/Hwy 99 interchange in South Stockton
- Concrete Tilt up construction with 24± min. clear height
- Units fully sprinklered with T-5 lighting and skylights in warehouse