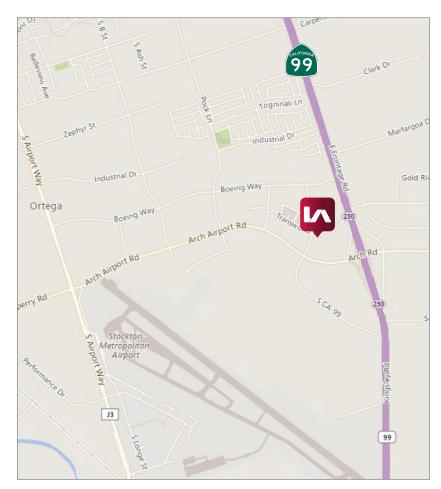

#### **COMMENTS:**

- Located at Arch Road/Hwy 99 interchange in South Stockton
- Concrete Tilt up construction with 24± min. clear height
- Units fully sprinklered with T-5 lighting and skylights in warehouse