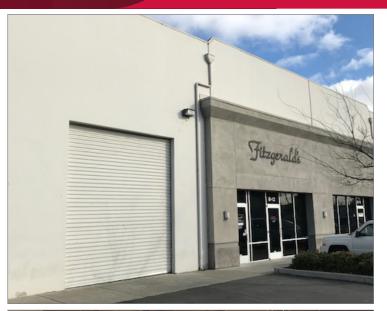

# INDUSTRIAL CONDOMINIUMS FOR LEASE OR SALE STOCKTON AIRPORT BUSINESS PARK

4646 QANTAS LANE, B12, STOCKTON, CA

**AVAILABLE SF:** 3,840± SF

**ZONING:** I-G Industrial General (City of Stockton)

### **Unit B12:**

- 100 amp, 277/480 volt, 3 phase
- One (1) grade level door
- 713+ SF office with one (1) private office
- One (1) restroom

#### **COMMENTS:**

- Located at Arch Road/Hwy 99 interchange in South Stockton
- Concrete Tilt up construction with 24± min. clear height
- Units fully sprinklered with T-5 lighting and skylights in warehouse