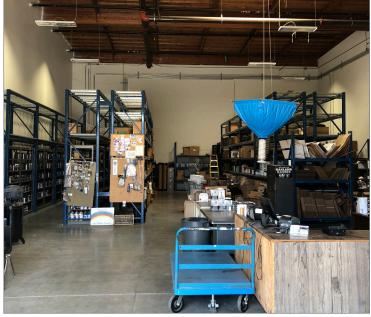

### **Unit B12:**

- 100 amp, 277/480 volt, 3 phase
- One (1) grade level door
- 713+ SF office with one (1) private office
- One (1) restroom

#### **COMMENTS:**

- Located at Arch Road/Hwy 99 interchange in South Stockton
- Concrete Tilt up construction with 24± min. clear height
- Units fully sprinklered with T-5 lighting and skylights in warehouse