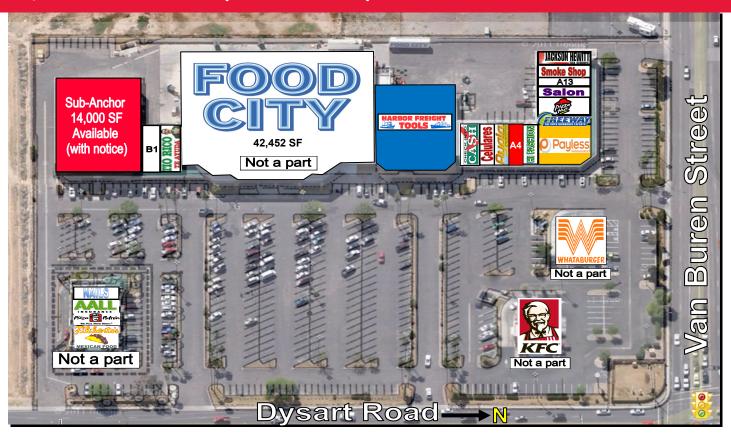

## 14,000 SF AVAILABLE (WITH NOTICE) IN GROCERY-ANCHORED CENTER

## 14,000 SF AVAILABLE (WITH NOTICE) IN GROCERY-ANCHORED CENTER

| Suite  | Tenant               | <u>SF</u> |
|--------|----------------------|-----------|
| A15    | Jackson Hewitt       | 1,080     |
| A14    | Smoke Shop           | 980       |
| A13    | Eyebrow Threading    | 900       |
| A12    | Classy Nails & Hair  | 900       |
| A11/10 | Pizza Hut            | 1,800     |
| A9     | Freeway Insurance    | 960       |
| A7-8   | Payless Shoes Source | 3,008     |
| A5-6   | Hi Fashion           | 1,980     |
| A4     | AVAILABLE            | 900       |
| A3     | Ayala Insurance      | 900       |
| A2     | Celulares            | 900       |
|        |                      |           |

| Suite      | Tenant                       | SF     |
|------------|------------------------------|--------|
| A1         | Check Into Cash              | 1,160  |
| Sub-anchor | Harbor Freight Tools         | 13,000 |
| Anchor     | Food City Supermarket        | 42,452 |
| B2         | Tio Rico Title Services      | 2,240  |
| B1         | Law Offices of               |        |
|            | Marina Alexandrovich         | 1,120  |
| Sub-anchor | <b>AVAILABLE WITH NOTICE</b> | 14,000 |
| Pad A      | Filiberto's Mexican Food     |        |
| Pad B      | Pizza Patron                 |        |
| Pad C      | AALL Insurance               |        |
| Pad D      | Nails                        |        |