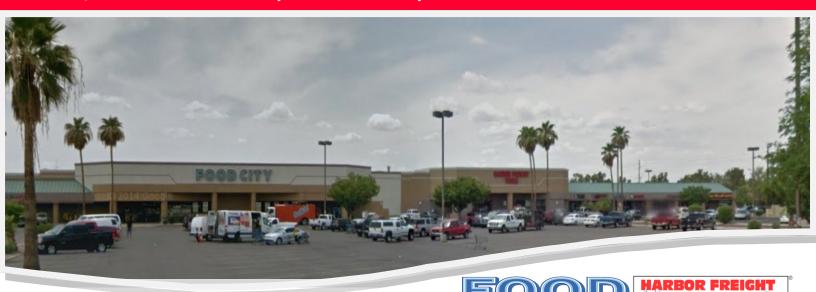

# **AVONDALE PLAZA**

1450 N. Dysart Road | Avondale, Arizona SWC Dysart Road & Van Buren Street

#### **FEATURES:**

- □ Project size: 145,800 SF
- □ Located just south of Interstate 10
- ☐ Excellent visibility along Dysart Road
- □ Average Household income ±65,312 within 3 miles of center
- □ Great Anchors and Co-Tenants

Traffic Counts: 34,392 vpd North/South on Dysart Rd. 29,396 vpd East/West on Van Buren St.