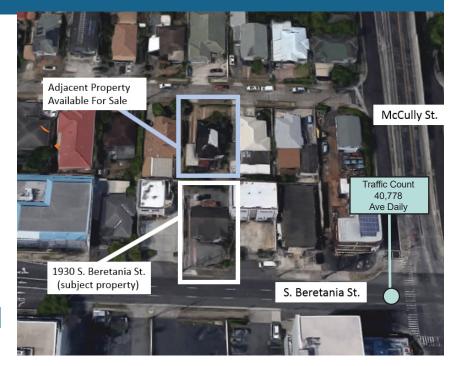

#### **FEATURES:**

- Bill 7 development opportunity
- Potential to combine for 10,000 SF with adjacent lot that is for sale (please inquire for more info)
- Seller has existing plans for 6 unit apartment development
- Good site for owner/user retail & office development
- Convenient location on Beretania St. near McCully cross street
- High traffic zone near H1 ramps