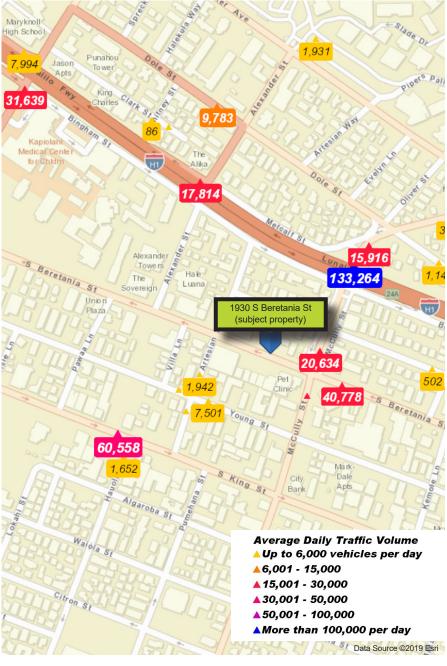

### TRAFFIC COUNT

733 Bishop St., #151, Honolulu, HI 96813 hawaiicre.com | facebook.com/hawaiicre