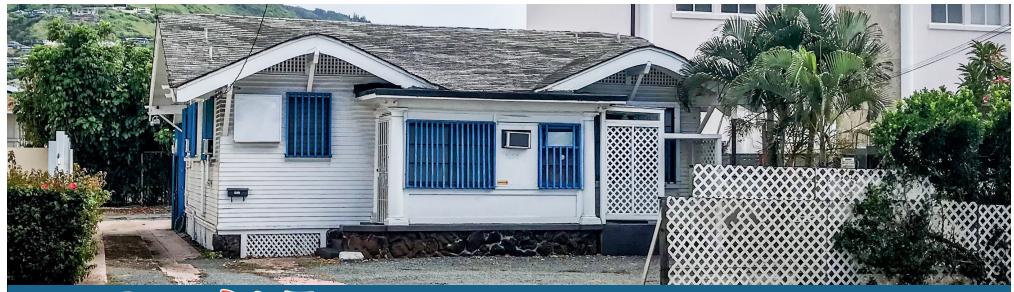

# BERETANIA ST. DEVELOPMENT OPPORTUNITY

#### 1930 S BERETANIA ST

HONOLULU, HI 96826

#### **BUILDING SIZE**

1,008 SF

#### **FEATURES:**

- Bill 7 development opportunity
- Potential to combine for 10,000 SF with adjacent lot that is for sale (please inquire for more info)
- Seller has existing plans for 6 unit apartment development
- Good site for owner/user retail & office development
- Convenient location on Beretania St. near McCully cross street
- High traffic zone near H1 ramps