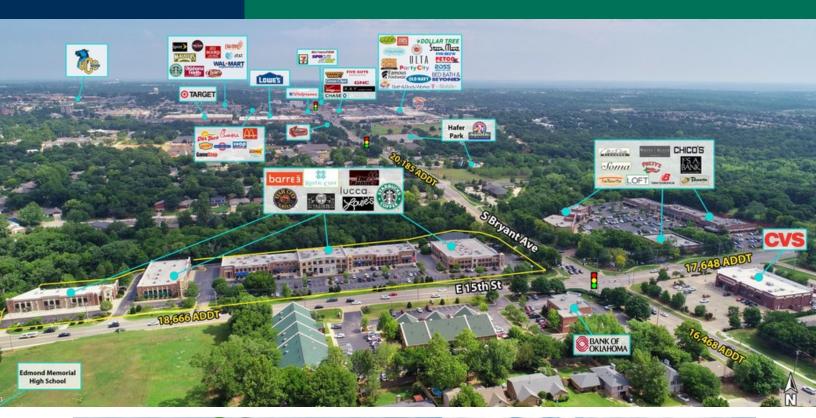

#### **PROPERTY OVERVIEW**

Edmond's most prestigious retail address is located on the northwest corner of East 15th Street and Bryant Avenue. Join market-leading tenants including Starbucks, Barre 3, Louie's, Lucca, Rustic Cuff, Fish City Grill and others in this beautiful, high quality boutique center. The center offers an array of high quality goods and services as well as a great mix of dining options.

Spring Creek Village is located in the heart of the best demographics in the metropolitan area with great accessibility, visibility and name-recognition. Local ownership is committed to the community and quality.