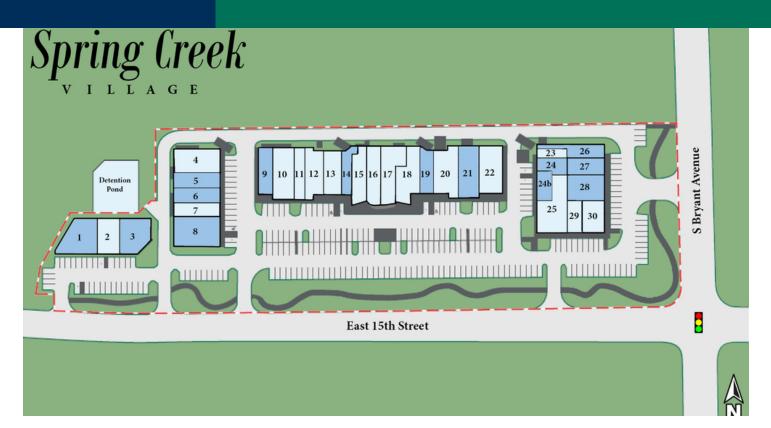

# Spring Creek Village Shopping Center 1189 - 1489 E 15th Street, Edmond, OK 73013

| TENANT                        | SUITE                                                                                           | GLA                                                                                                                                         |
|-------------------------------|-------------------------------------------------------------------------------------------------|---------------------------------------------------------------------------------------------------------------------------------------------|
| BUILDING C                    |                                                                                                 |                                                                                                                                             |
| Tres Jolie                    | 1289 #120                                                                                       | 3,632                                                                                                                                       |
| AVAILABLE 1,816 - 3,632 sq ft | 1289 #116                                                                                       | 1,816                                                                                                                                       |
| AVAILABLE 1,816 - 3,632 sq ft | 1289 #112                                                                                       | 1,816                                                                                                                                       |
| TD Ameritrade                 | 1289 #108                                                                                       | 1,776                                                                                                                                       |
| AVAILABLE                     | 1289 #100                                                                                       | 3,000                                                                                                                                       |
|                               | BUILDING C Tres Jolie AVAILABLE 1,816 - 3,632 sq ft AVAILABLE 1,816 - 3,632 sq ft TD Ameritrade | BUILDING C  Tres Jolie 1289 #120  AVAILABLE 1,816 - 3,632 sq ft 1289 #116  AVAILABLE 1,816 - 3,632 sq ft 1289 #112  TD Ameritrade 1289 #108 |

|    | TENANT                       | SUITE     | GLA   |
|----|------------------------------|-----------|-------|
|    | BUILDING B                   |           |       |
| 9  | AVAILABLE                    | 1389 #100 | 1,837 |
| 10 | Fish City Grill              | 1389 #104 | 2,680 |
| 11 | Avalon Nail & Spa            | 1389 #108 | 1,792 |
| 12 | Kyoto Sushi Bar and Bistro   | 1389 #112 | 2,278 |
| 13 | Profile Sanford              | 1389 #120 | 2,232 |
| 14 | AVAILABLE                    | 1389 #124 | 1,435 |
| 15 | Taziki's                     | 1389 #126 | 4,272 |
| 16 | Taziki's                     | 1389 #128 |       |
| 17 | Rustic Cuff                  | 1389 #132 | 3,225 |
| 18 | Premier Beauty Bar of Edmond | 1389 #134 | 2,723 |
| 19 | AVAILABLE                    | 1389 #140 | 1,800 |
| 20 | Title Boxing Club            | 1389 #144 | 3,090 |
| 21 | AVAILABLE                    | 1389 #152 | 2,720 |
| 22 | Louie's Grill                | 1389 #160 | 3,200 |

|     | TENANT                        | SUITE     | GLA   |
|-----|-------------------------------|-----------|-------|
|     | BUILDING A                    |           |       |
| 23  | Herban Apothecary             | 1489 #100 | 803   |
| 24  | AVAILABLE 1,056 -8,456 sq ft  | 1489 #108 | 1,056 |
| 24b | AVAILABLE 1,350 -8,456 sq ft  | 1489 #116 | 1,350 |
| 25  | Lucca                         | 1489 #132 | 3,551 |
| 26  | AVAILABLE 1,825 - 8,456 sq ft | 1489 #188 | 1,825 |
| 27  | AVAILABLE 1,625 - 8,456 sq ft | 1489 #180 | 1,625 |
| 28  | AVAILABLE 2,600 - 8,456 sq ft | 1489 #164 | 2,600 |
| 29  | Muse By Lucca                 | 1489 #148 | 1,812 |
| 30  | Starbucks Coffee              | 1489 #156 | 1,837 |
|     |                               |           |       |