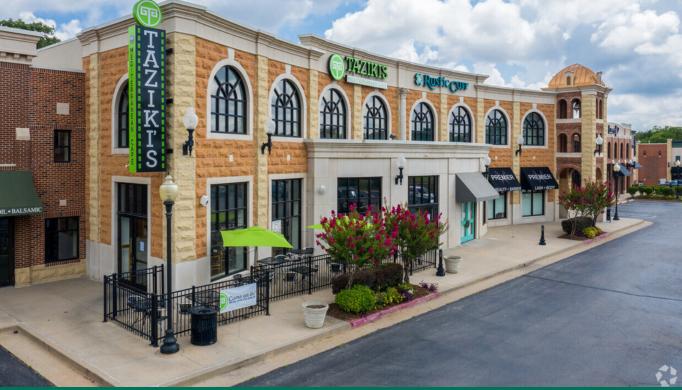

#### **PROPERTY OVERVIEW**

Edmond's most prestigious retail address is located on the northwest corner of East 15th Street and Bryant Avenue. Join market-leading tenants including Starbucks, Barre 3, Louie's, Lucca, Rustic Cuff, Fish City Grill and others in this beautiful, high quality boutique center. The center offers an array of high quality goods and services as well as a great mix of dining options.

|    | TENANT                       | SUITE     | GLA   |
|----|------------------------------|-----------|-------|
|    | BUILDING B                   |           |       |
| 9  | AVAILABLE                    | 1389 #100 | 1,837 |
| 10 | Fish City Grill              | 1389 #104 | 2,680 |
| 11 | Avalon Nail & Spa            | 1389 #108 | 1,792 |
| 12 | Kyoto Sushi Bar and Bistro   | 1389 #112 | 2,278 |
| 13 | Profile Sanford              | 1389 #120 | 2,232 |
| 14 | AVAILABLE                    | 1389 #124 | 1,435 |
| 15 | Taziki's                     | 1389 #126 | 4,272 |
| 16 | Taziki's                     | 1389 #128 |       |
| 17 | Rustic Cuff                  | 1389 #132 | 3,225 |
| 18 | Premier Beauty Bar of Edmond | 1389 #134 | 2,723 |
| 19 | AVAILABLE                    | 1389 #140 | 1,800 |
| 20 | Title Boxing Club            | 1389 #144 | 3,090 |
| 21 | AVAILABLE                    | 1389 #152 | 2,720 |
| 22 | Louie's Grill                | 1389 #160 | 3,200 |