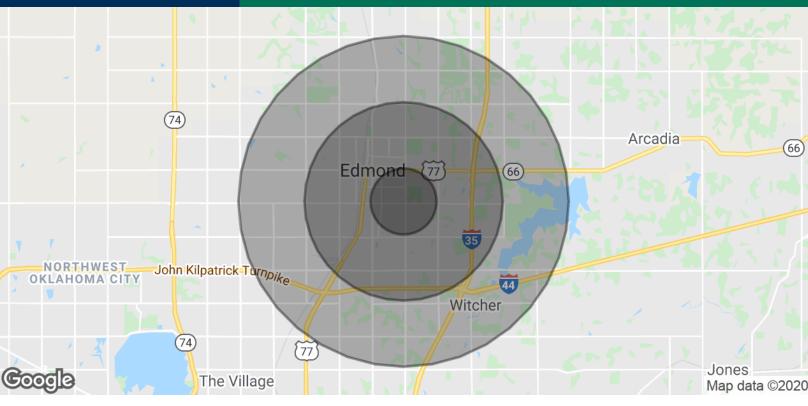

### Spring Creek Village Shopping Center 1189 - 1489 E 15th Street, Edmond, OK 73013

| POPULATION           | 1 MILE    | 3 MILES   | 5 MILES   |
|----------------------|-----------|-----------|-----------|
| Total Population     | 7,674     | 61,983    | 107,553   |
| Average age          | 34.6      | 32.0      | 33.9      |
| Average age (Male)   | 31.4      | 29.7      | 32.4      |
| Average age (Female) | 37.1      | 34.2      | 35.3      |
| HOUSEHOLDS & INCOME  | 1 MILE    | 3 MILES   | 5 MILES   |
| Total households     | 3,076     | 23,789    | 40,696    |
| # of persons per HH  | 2.5       | 2.6       | 2.6       |
| Average HH income    | \$79,753  | \$75,697  | \$88,943  |
| Average house value  | \$129,484 | \$185,999 | \$235,049 |
|                      |           |           |           |

<sup>\*</sup> Demographic data derived from 2010 US Census