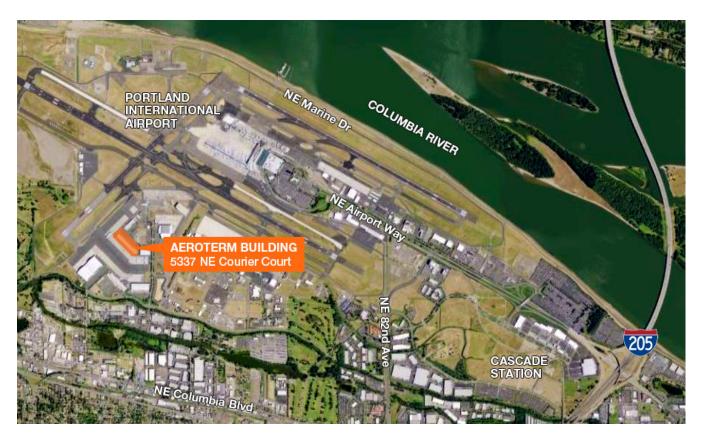

# For Lease

## Aeroterm Building II

5337 NE Courier Court Suite 200 C Portland, OR 97218

3,855 SF Available

Suite 200 C: 3,855 SF with 553 SF office

22' clear height

2 dock high loading doors

1 grade level loading door

Potential for additional trailer storage

Call for pricing



### Location



#### Contact

Tony Reser, SIOR 503.221.2271 treser@kiddermathews.com

**Tom Talbot, SIOR** 503.221.2270 ttalbot@kiddermathews.com

**Scott Murphy** 503.221.2287 smurphy@kiddermathews.com



## For Lease

### Aeroterm Building II





#### Contact

**Tony Reser, SIOR** 503.221.2271 treser@kiddermathews.com

**Tom Talbot, SIOR** 503.221.2270 ttalbot@kiddermathews.com

**Scott Murphy** 503.221.2287 smurphy@kiddermathews.com



# For Lease

### Aeroterm Building II





### Contact

**Tony Reser, SIOR** 503.221.2271 treser@kiddermathews.com

Tom Talbot, SIOR 503.221.2270 ttalbot@kiddermathews.com **Scott Murphy** 503.221.2287 smurphy@kiddermathews.com