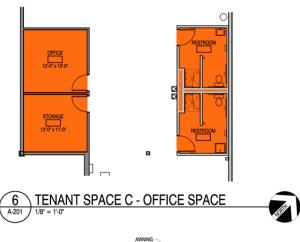

## Aeroterm Building II

5337 NE Courier Court Suite 200 C Portland, OR 97218

3,855 SF Available

Suite 200 C: 3,855 SF with 553 SF office

22' clear height

2 dock high loading doors

1 grade level loading door