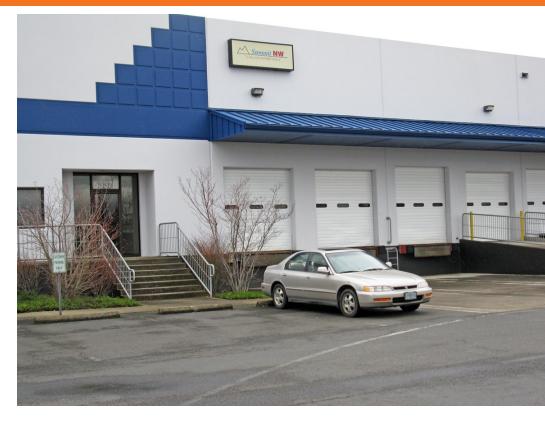

## Aeroterm Building II

5337 NE Courier Court Suite 200 C Portland, OR 97218

3,855 SF Available

Suite 200 C: 3,855 SF with 553 SF office

22' clear height

2 dock high loading doors

1 grade level loading door