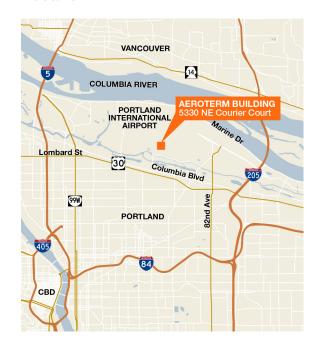

# For Lease

## Aeroterm Building II

5337 NE Courier Court Suite 200 C Portland, OR 97218

3,855 SF Available

Suite 200 C: 3,855 SF with 553 SF office

22' clear height

2 dock high loading doors

1 grade level loading door

Potential for additional trailer storage

Call for pricing



### Location



#### Contact

Tony Reser, SIOR 503.221.2271 treser@kiddermathews.com

**Tom Talbot, SIOR** 503.221.2270 ttalbot@kiddermathews.com

**Scott Murphy** 503.221.2287 smurphy@kiddermathews.com



## For Lease

### Aeroterm Building II





#### Contact

**Tony Reser, SIOR** 503.221.2271 treser@kiddermathews.com

**Tom Talbot, SIOR** 503.221.2270 ttalbot@kiddermathews.com

**Scott Murphy** 503.221.2287 smurphy@kiddermathews.com



# For Lease

### Aeroterm Building II





### Contact

**Tony Reser, SIOR** 503.221.2271 treser@kiddermathews.com

Tom Talbot, SIOR 503.221.2270 ttalbot@kiddermathews.com **Scott Murphy** 503.221.2287 smurphy@kiddermathews.com