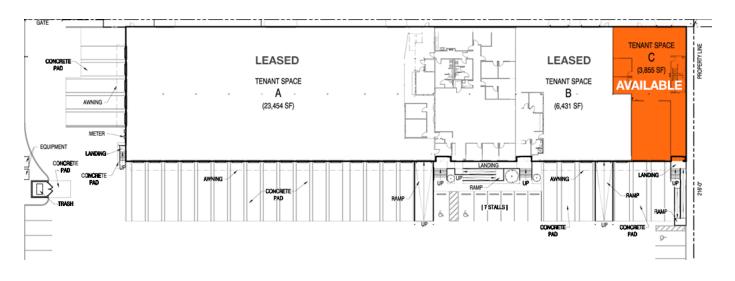

## Aeroterm Building II

5337 NE Courier Court Suite 200 C Portland, OR 97218

3,855 SF Available

Suite 200 C: 3,855 SF with 553 SF office

22' clear height

2 dock high loading doors

1 grade level loading door