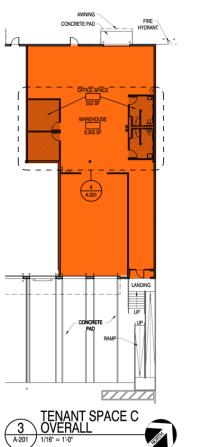

## Aeroterm Building II

5337 NE Courier Court Suite 200 C Portland, OR 97218

3,855 SF Available

Suite 200 C: 3,855 SF with 553 SF office

22' clear height

2 dock high loading doors

1 grade level loading door