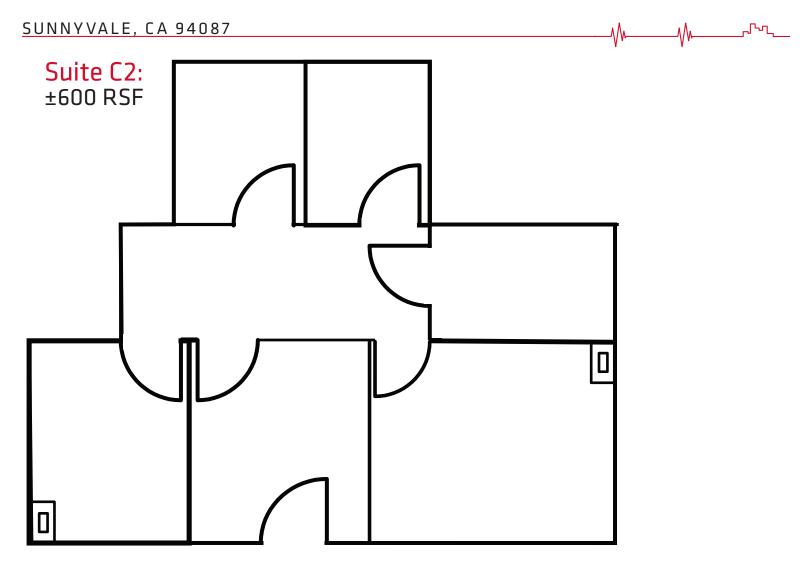

### **AVAILABLE SUITES:**

Suites C2: ±600 RSF

# 1110 SUNNYVALE SARATOGA RD

Not to scale. All dimensions are approximate.

For Further Information, Please Contact: